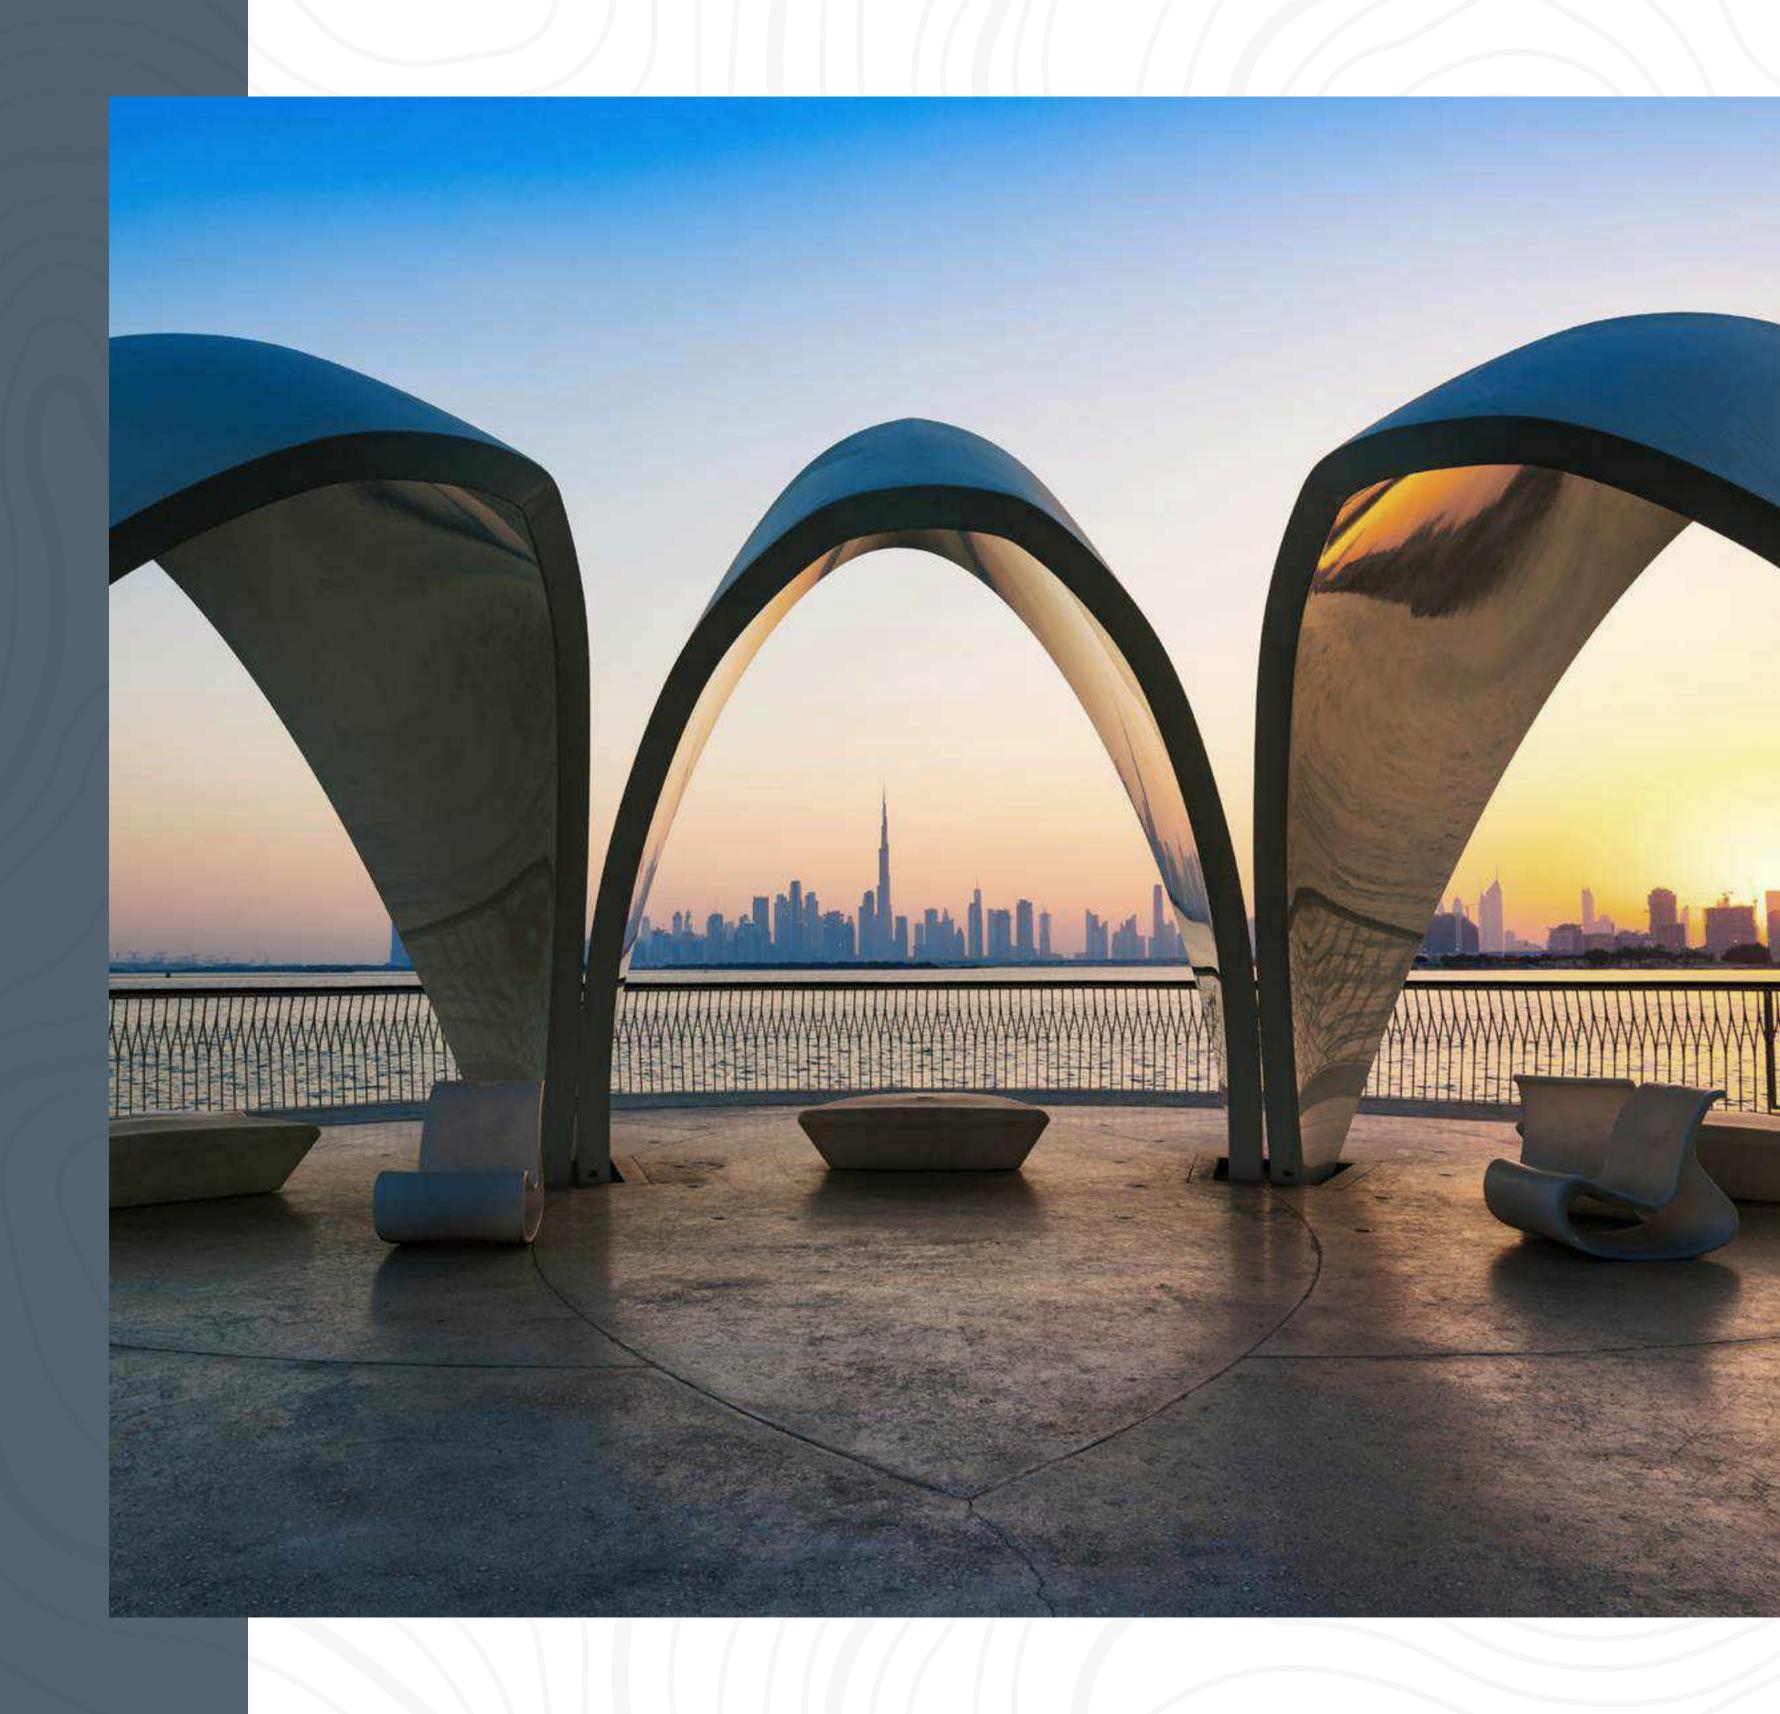

# THE VIEWING POINT

Take in some of the city's most spectacular sights at The Viewing Point at Dubai Creek Harbour. The 11.65m tall and 70-metre long structure spans out over Dubai Creek, with a 26m cantilever projecting out over the water. The walkway offers unobstructed views of the Dubai Creek and surrounding areas, and unique vistas of Downtown Dubai's incredible skyline.