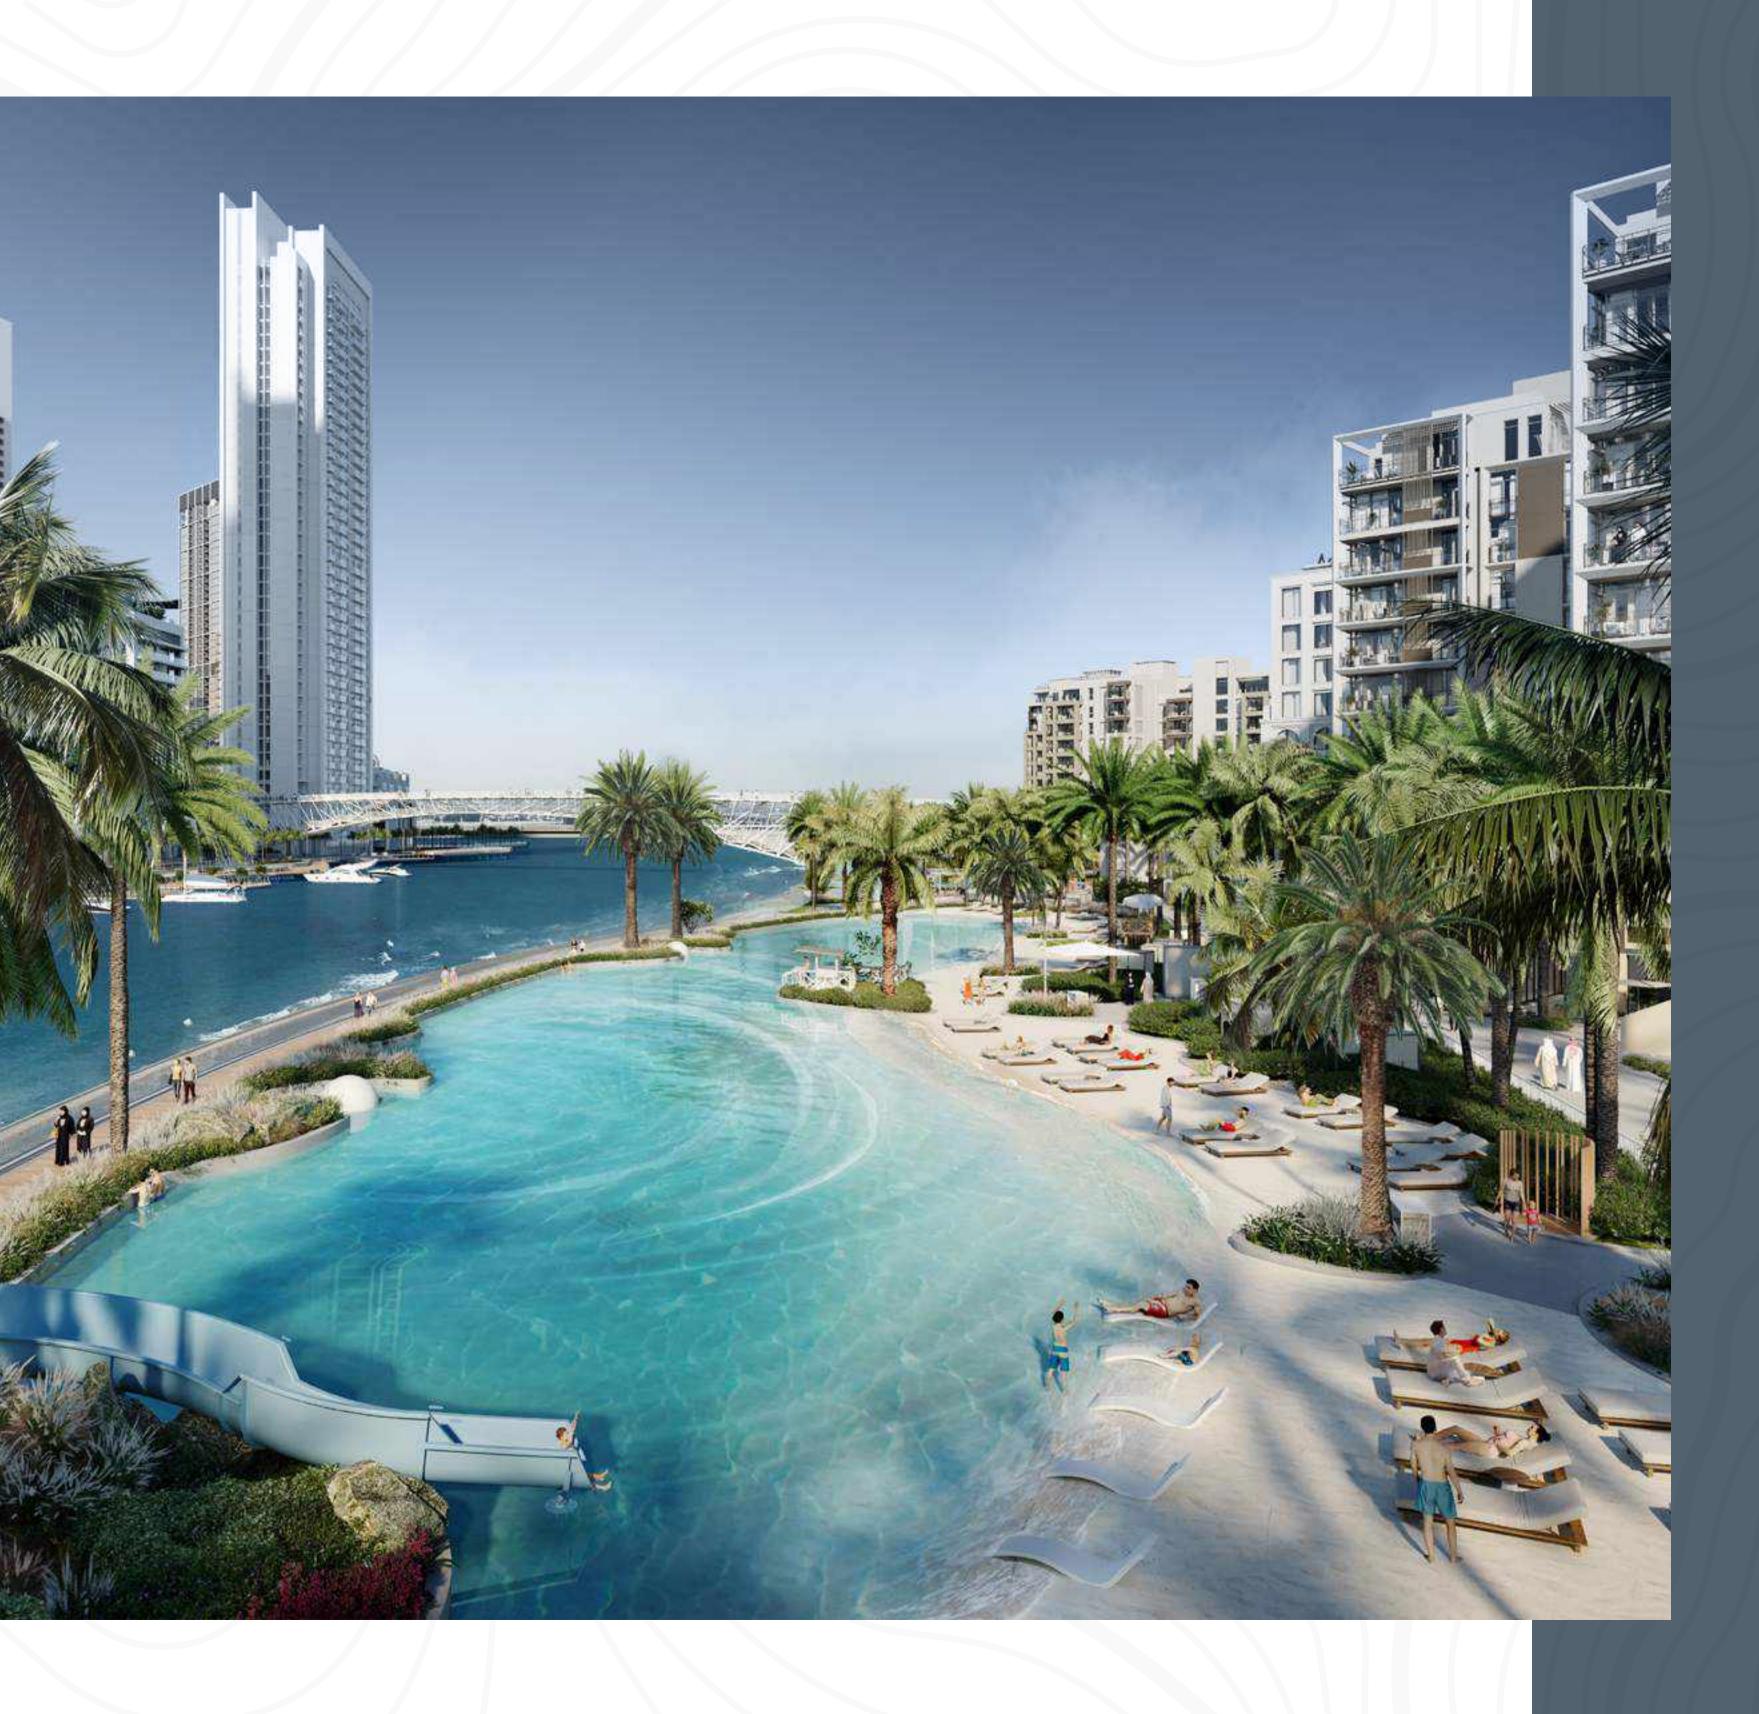

### CREEK BEACH

Creek Beach is Dubai's first-of-its-kind urban beach in the heart of Dubai Creek Harbour. Located along the historic Dubai Creek.

Creek Beach is conceived to offer you the ultimate family-friendly retreat. From 700 metres of pristine white sands to the infinity pool and spectacular sunset views, this is paradise reborn.

#### CREEK MARINA

With a wide variety of retail, dining, and recreational options, Creek Marina never slows down. Landscaped pedestrian walkways offer stunning views of Downtown Dubai at dusk, while world-class art pieces add another layer to the trendsetting lifestyle.