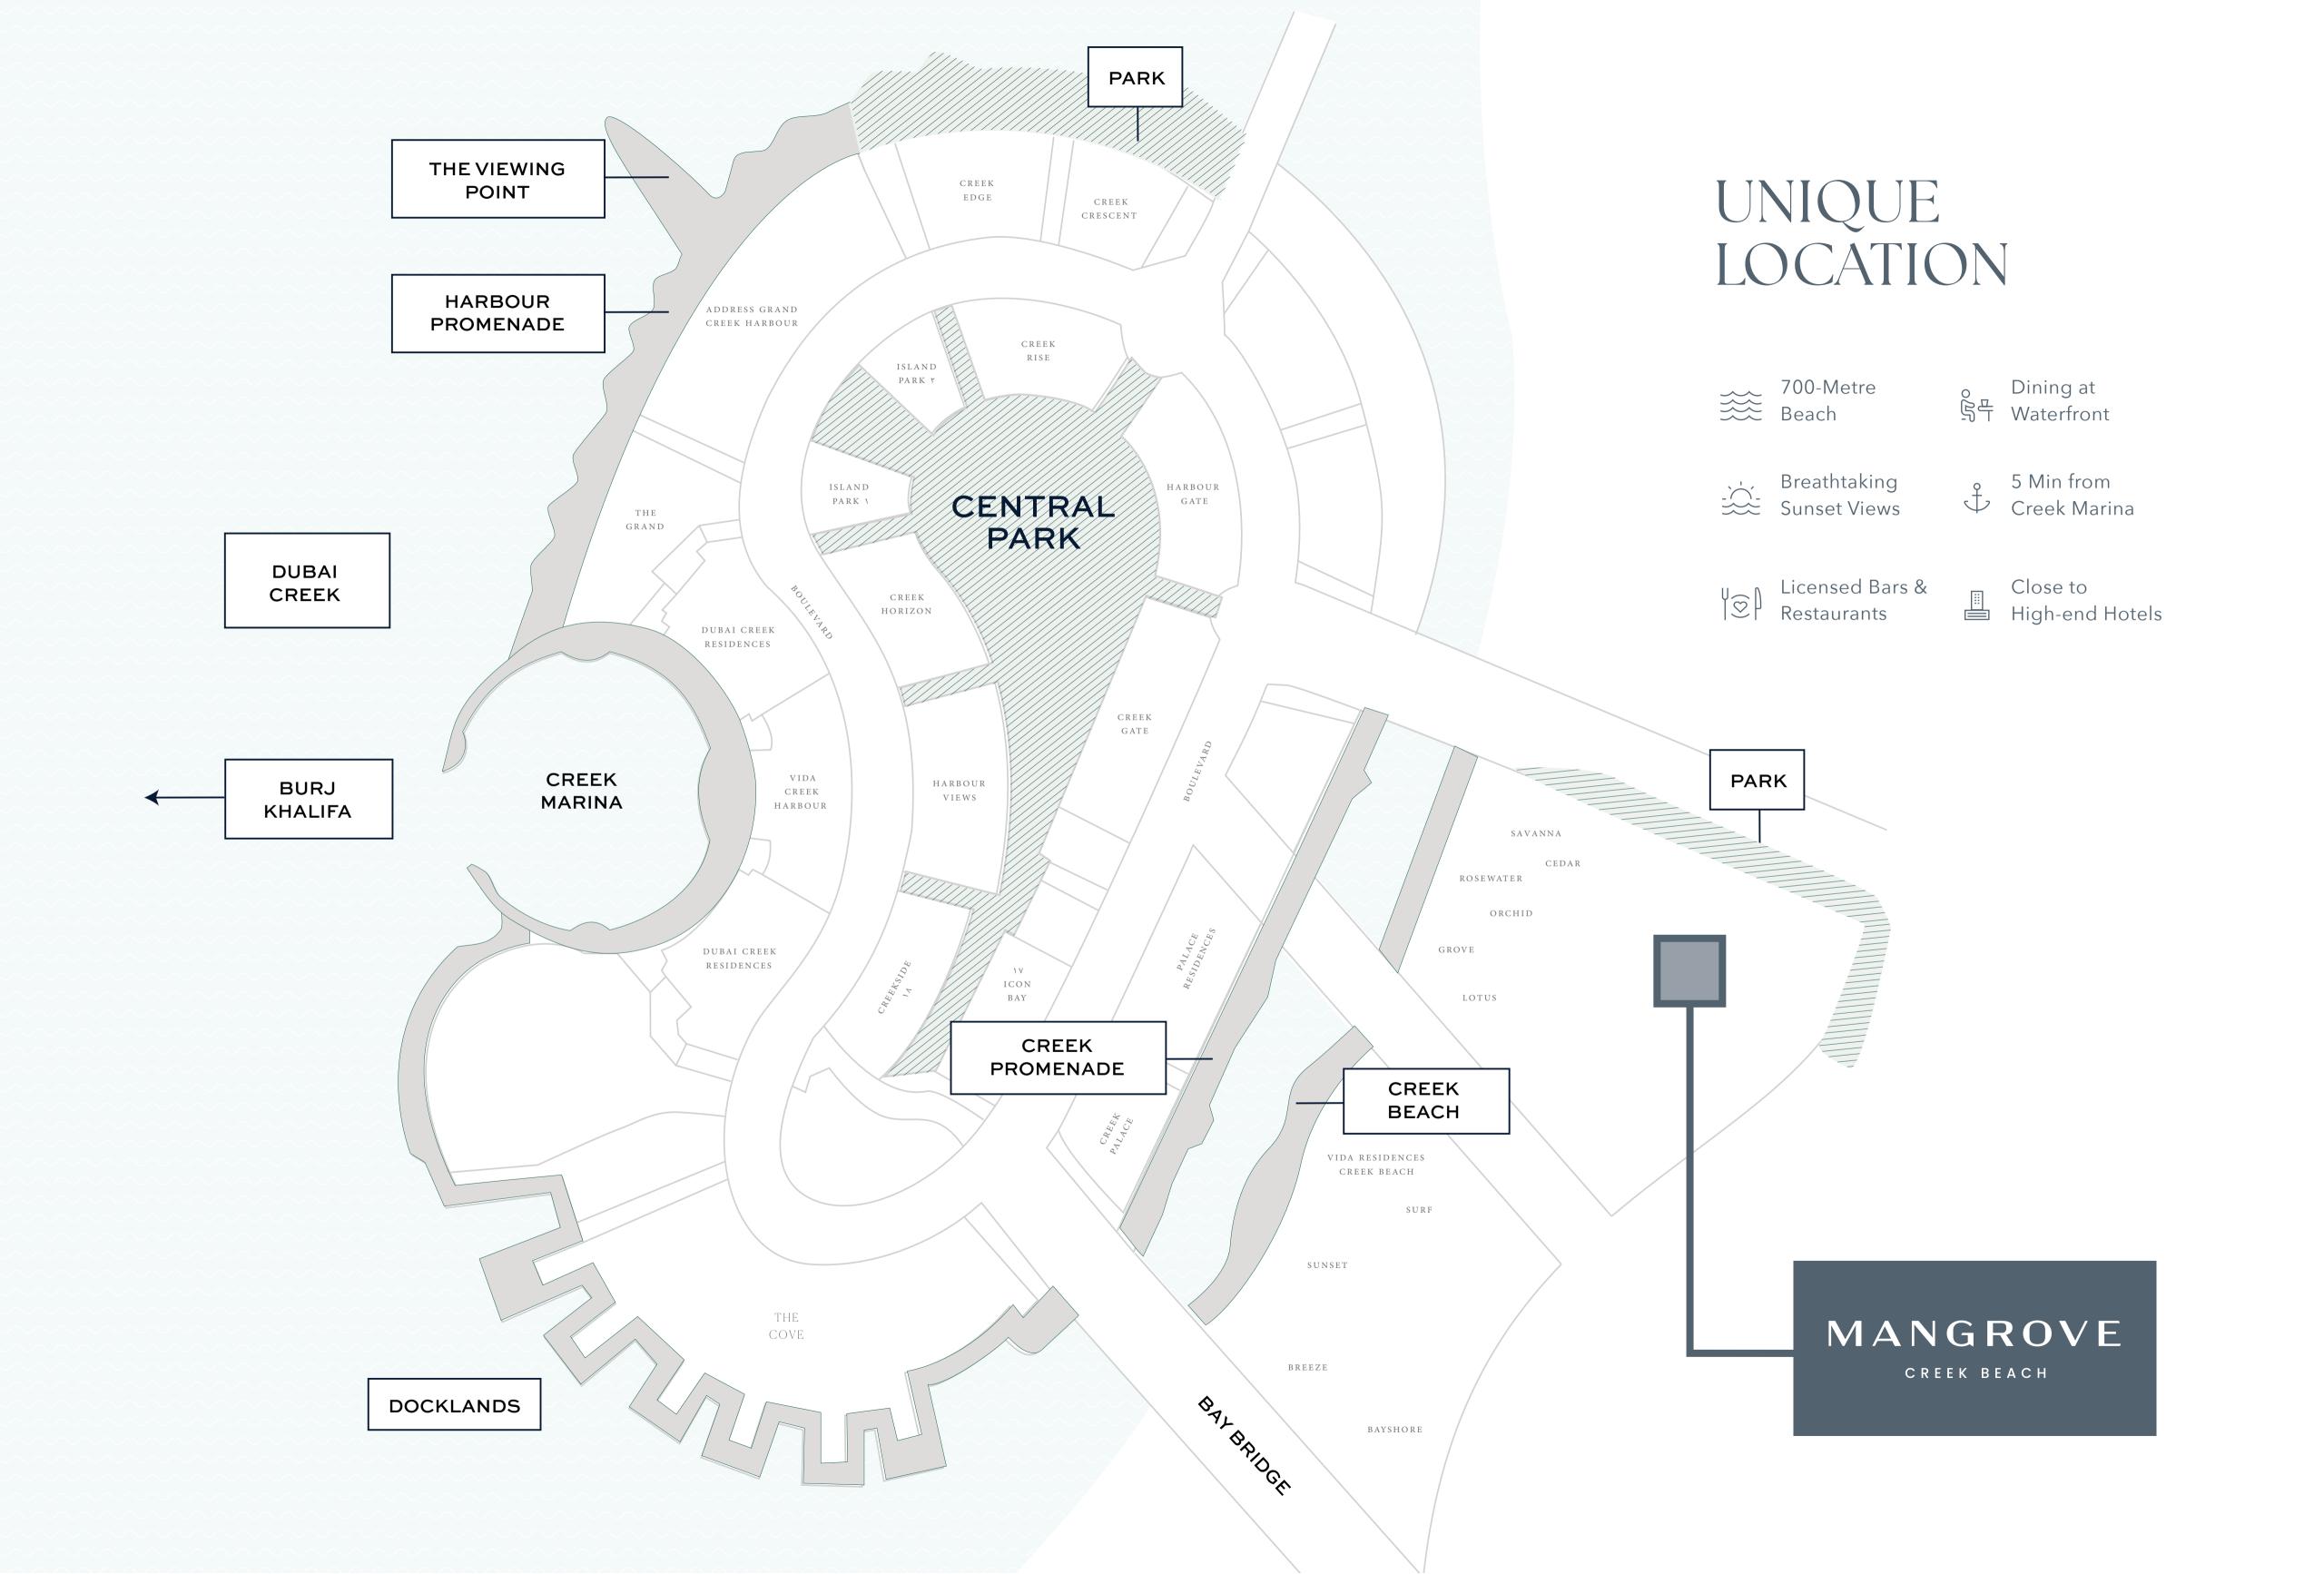

# DUBAI CREEK HARBOUR

The heart of our bold new vision for Dubai. The eight square kilometre waterfront destination is bound to push the frontiers of architecture, design and the quality of life. Residents of Dubai Creek Harbour enjoy proximity to:

### CREEK BEACH

Creek Beach is Dubai's first-of-its-kind urban beach in the heart of Dubai Creek Harbour. Located along the historic Dubai Creek.

Creek Beach is conceived to offer you the ultimate family-friendly retreat. From 700 metres of pristine white sands to the infinity pool and spectacular sunset views, this is paradise reborn.

#### CREEK MARINA

With a wide variety of retail, dining, and recreational options, Creek Marina never slows down. Landscaped pedestrian walkways offer stunning views of Downtown Dubai at dusk, while world-class art pieces add another layer to the trendsetting lifestyle.

# THE VIEWING POINT

Take in some of the city's most spectacular sights at The Viewing Point at Dubai Creek Harbour. The 11.65m tall and 70-metre long structure spans out over Dubai Creek, with a 26m cantilever projecting out over the water. The walkway offers unobstructed views of the Dubai Creek and surrounding areas, and unique vistas of Downtown Dubai's incredible skyline.

#### CENTRAL PARK

The heart of island living, Dubai Creek Harbour Central Park offers residents a tranquil refuge to unwind, first-class amenities to enjoy, and wideopen spaces to discover. With a total area of six football fields, Dubai's Central Park is one of the largest parks in the emirate and offers a variety of activities for the whole family.

# HARBOUR PROMENADE

Explore a bustling promenade, an impressive skyline as you sit back and relax on the Harbour Promenade. Set sail across Dubai Creek's glistening waters and take in the city's cityscape from a unique vantage point. Enjoy a wonderful meal while taking in the breathtaking views between shopping and boating.