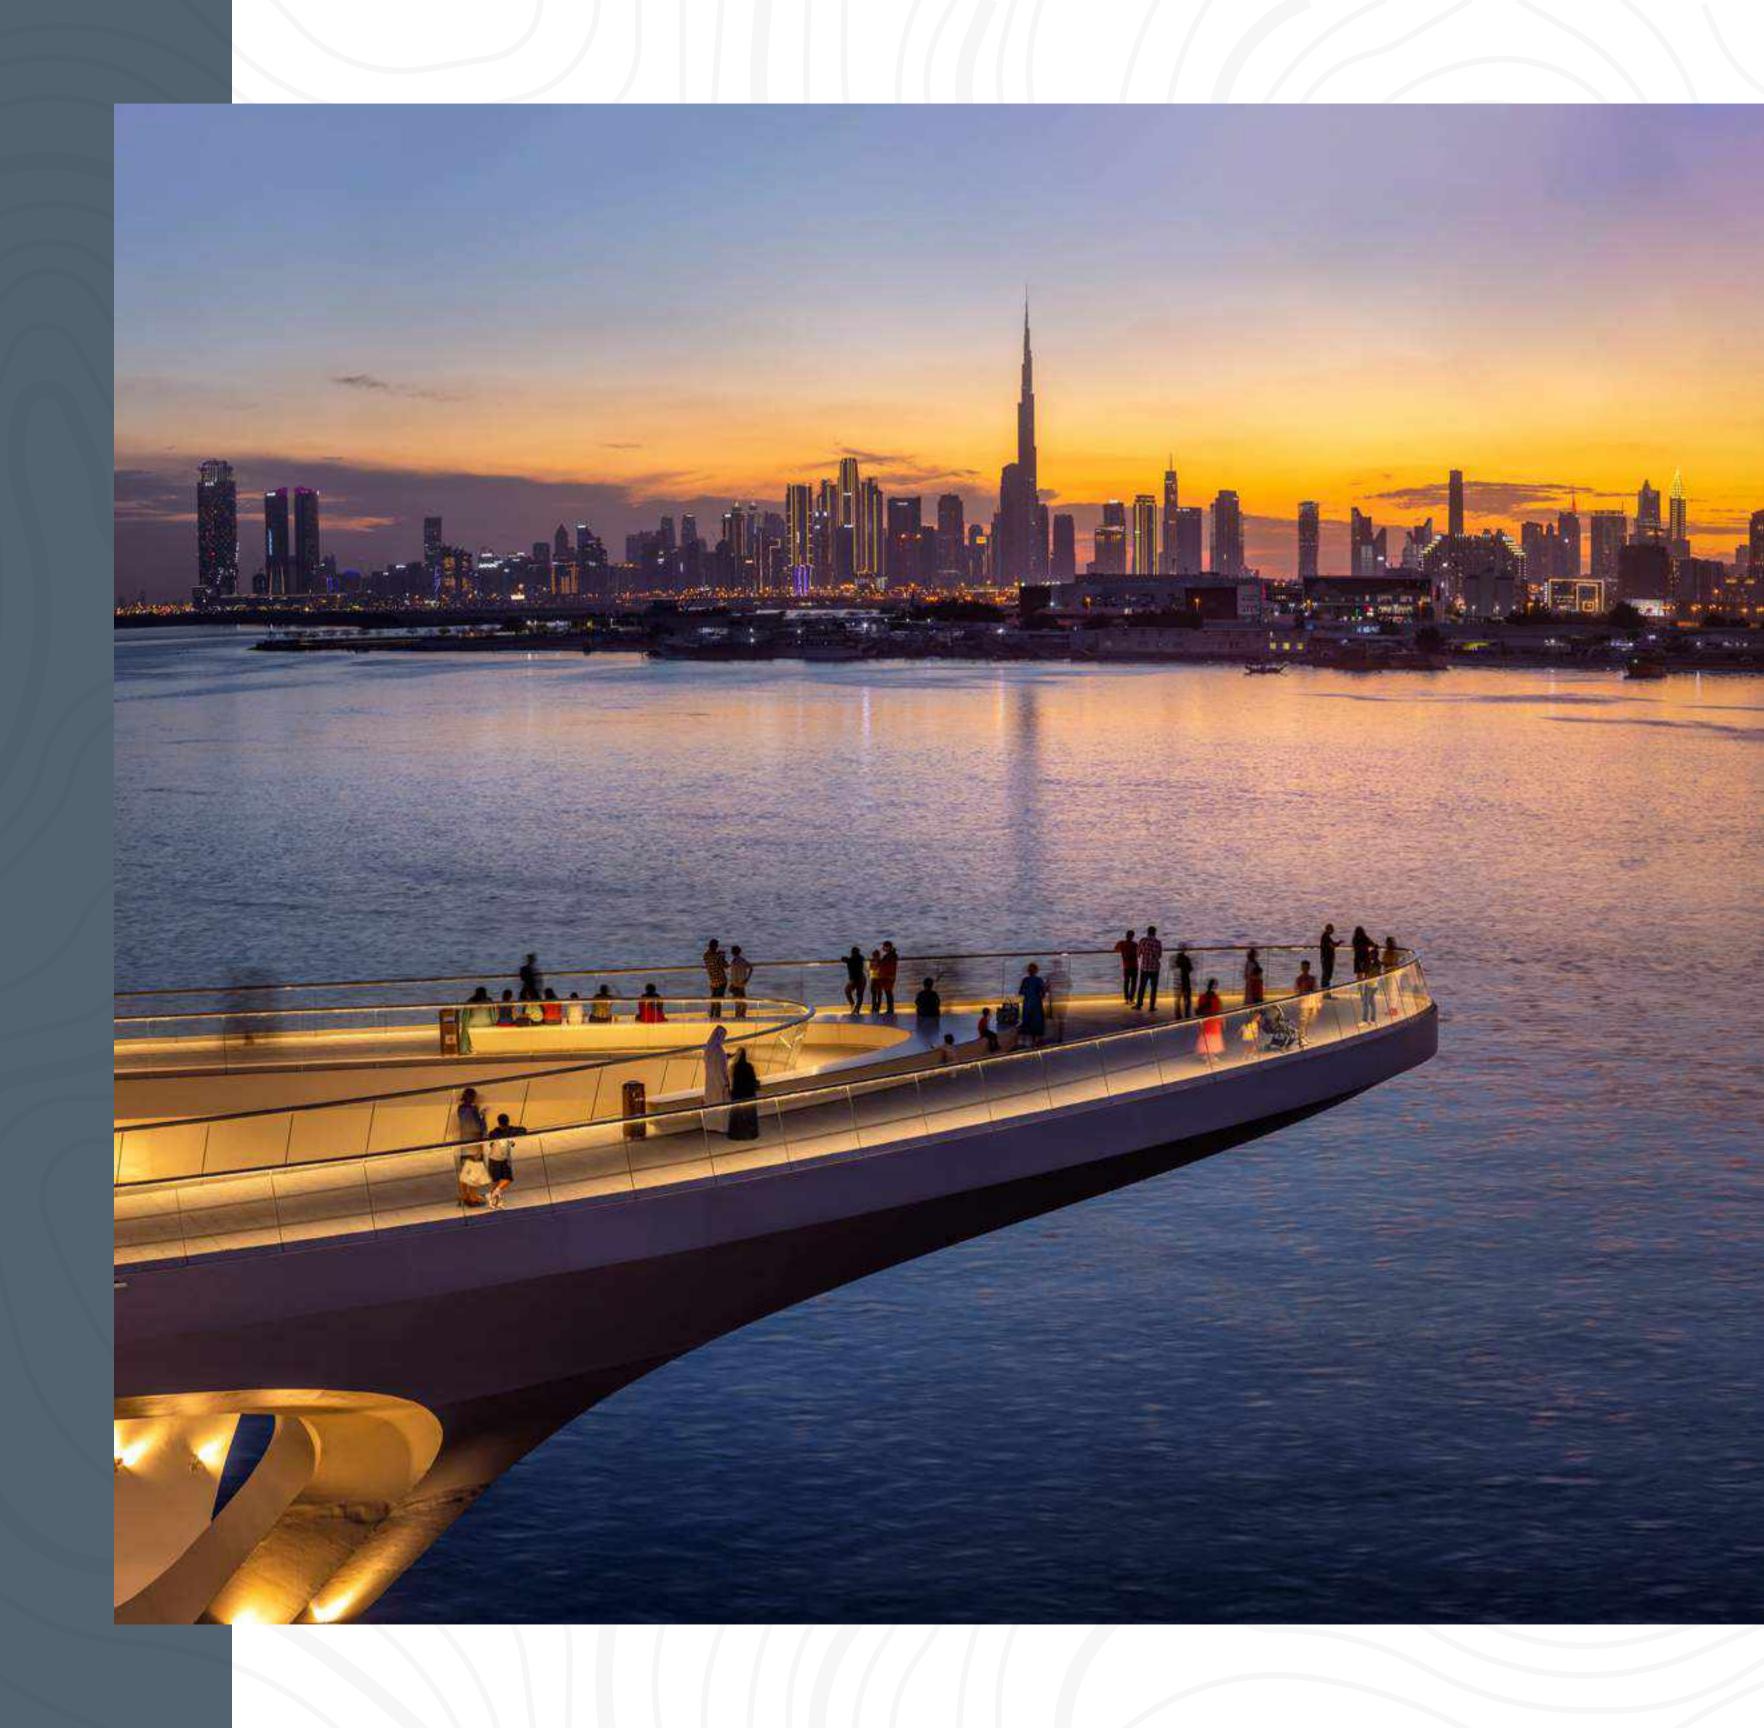

# THE VIEWING POINT

Take in some of the city's most spectacular sights at The Viewing Point at Dubai Creek Harbour. The 11.65m tall and 70-metre long structure spans out over Dubai Creek, with a 26m cantilever projecting out over the water. The walkway offers unobstructed views of the Dubai Creek and surrounding areas, and unique vistas of Downtown Dubai's incredible skyline.