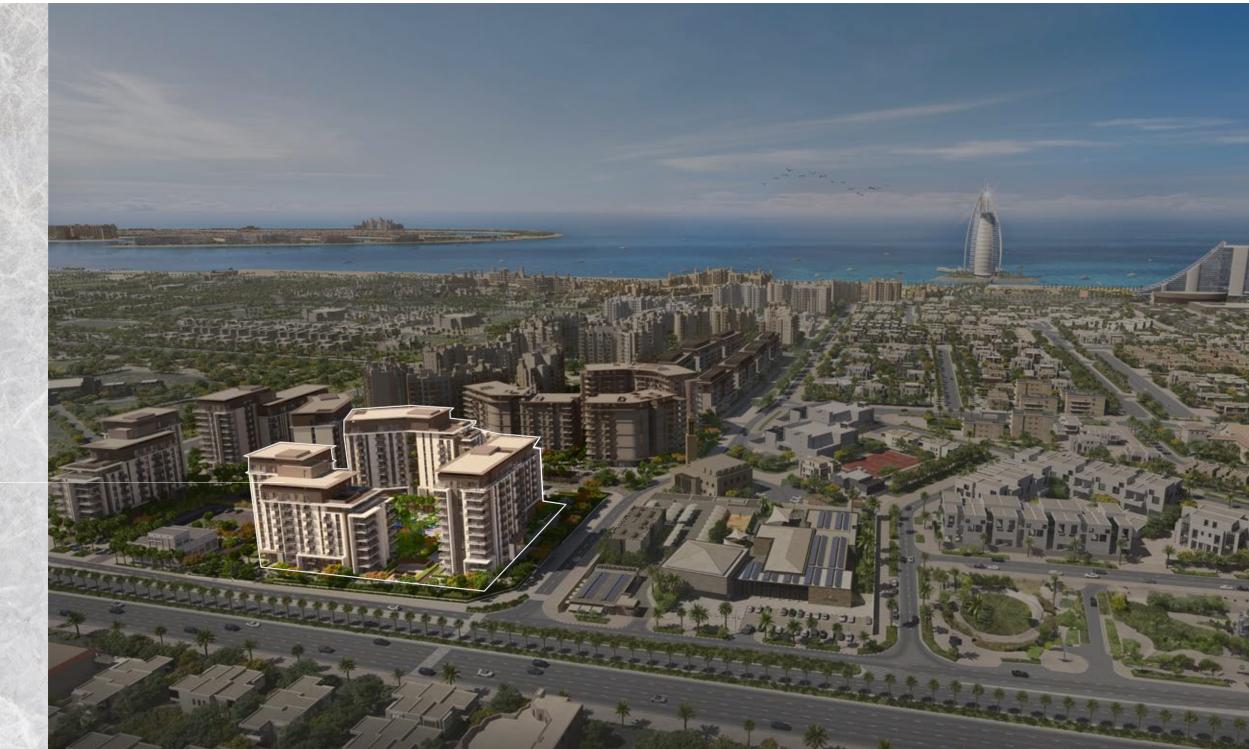

#### INTRODUCING RIWA

Nestled among lush green landscapes, Riwa marks the newest addition to one of the most exclusive neighbourhoods in Dubai. With a contemporary architectural ethos, Riwa offers bright, refined, and expansive living spaces ranging from 1, 2, and 3-bedroom residences and a 4-bedroom penthouse. Located between Al Wasl and Jumeirah Beach Roads, Riwa boasts a central location surrounded by iconic views of the Burj Al Arab. The residences provide easy access to luxury retail, gourmet dining, leisure, and entertainment, featuring exquisitely designed living spaces that redefine contemporary elegance.

### BREATHTAKING VIEWS

### OF THE BURJ AL ARAB