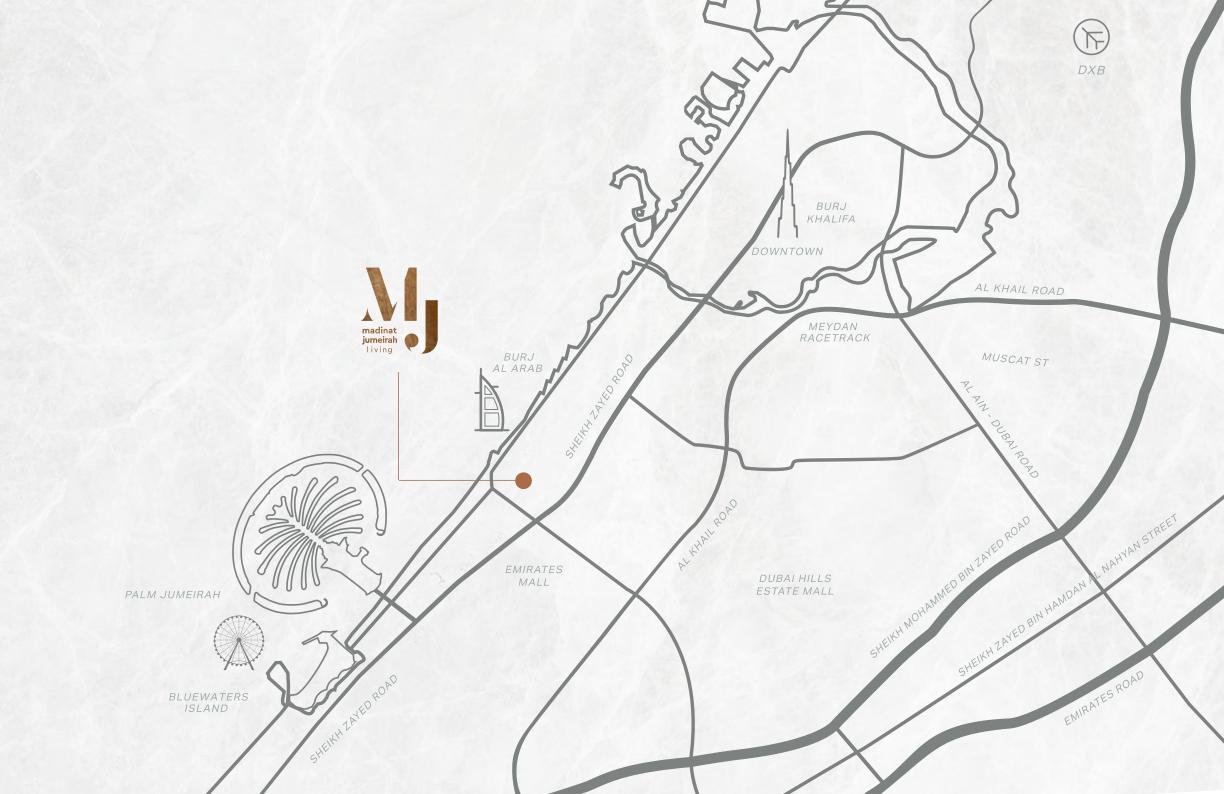

### AT THE HEART OF EXCLUSIVITY

- 2-minute drive to Sheikh Zayed Road
- 5-minute drive to Mall of the Emirates
- 10-minute drive to Palm Jumeirah
- 15-minute drive to Bluewaters Island
- 17-minute drive to Dubai Mall
- 25-minute drive to Dubai International Airport

#### INTRODUCING RIWA

Nestled among lush green landscapes, Riwa marks the newest addition to one of the most exclusive neighbourhoods in Dubai. With a contemporary architectural ethos, Riwa offers bright, refined, and expansive living spaces ranging from 1, 2, and 3-bedroom residences and a 4-bedroom penthouse. Located between Al Wasl and Jumeirah Beach Roads, Riwa boasts a central location surrounded by iconic views of the Burj Al Arab. The residences provide easy access to luxury retail, gourmet dining, leisure, and entertainment, featuring exquisitely designed living spaces that redefine contemporary elegance.