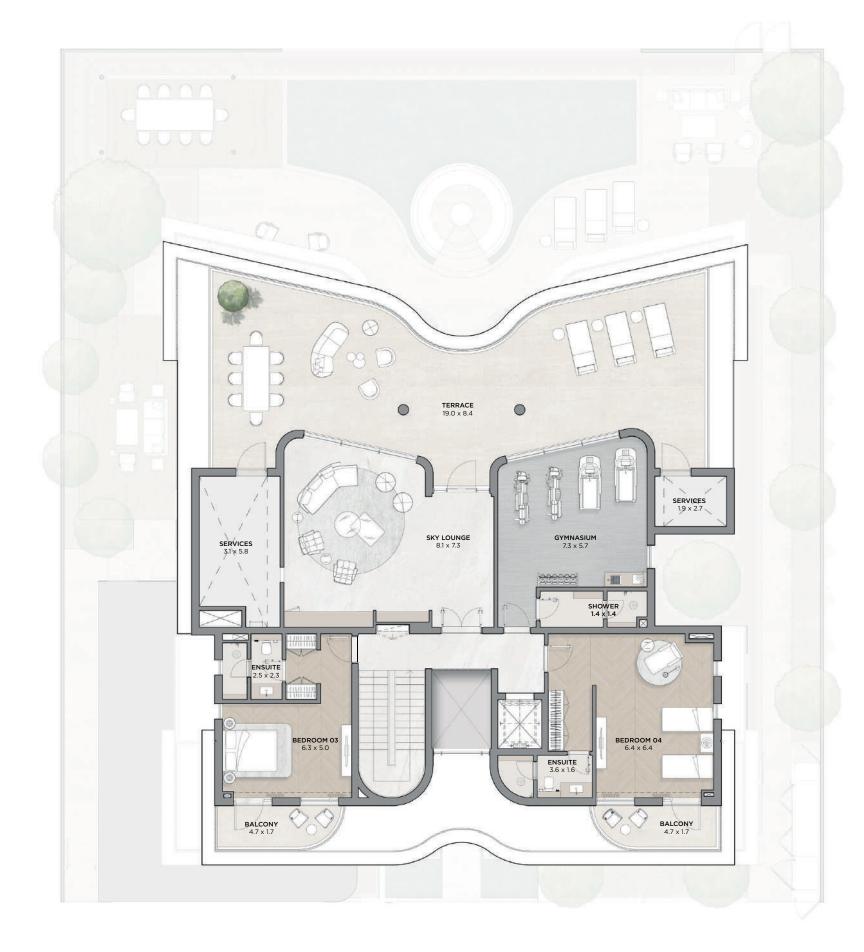

### KARL LAGERFELD VILLAS

T A R A F

|                   | SQ.FT         | SQ.MT     |
|-------------------|---------------|-----------|
| AVERAGE PLOT SIZE | 6,538 - 7,398 | 607 - 687 |
| AVERAGE UNIT AREA | 7,769         | 721       |









First





|                   | SQ.FT         | SQ.MT     |
|-------------------|---------------|-----------|
| AVERAGE PLOT SIZE | 8,476 - 9,630 | 787 - 894 |
| AVERAGE UNIT AREA | 11,345        | 1,054     |









First





|                   | SQ.FT           | SQ.MT       |
|-------------------|-----------------|-------------|
| AVERAGE PLOT SIZE | 10,482 - 10,894 | 973 - 1,012 |
| AVERAGE UNIT AREA | 13,006          | 1,208       |









First





## BED VILLA PREMIUM

|                   | SQ.FT           | SQ.MT         |
|-------------------|-----------------|---------------|
| AVERAGE PLOT SIZE | 11,825 - 12,581 | 1,099 - 1,169 |
| AVERAGE UNIT AREA | 18,870          | 1,753         |







Basement

Ground

### BED VILLA PREMIUM

7 BEDROOM VILLAS PREMIUM







### KARL LAGERFELD VILLAS

T A R A F



Call / Whatsapp +971 50 7052046