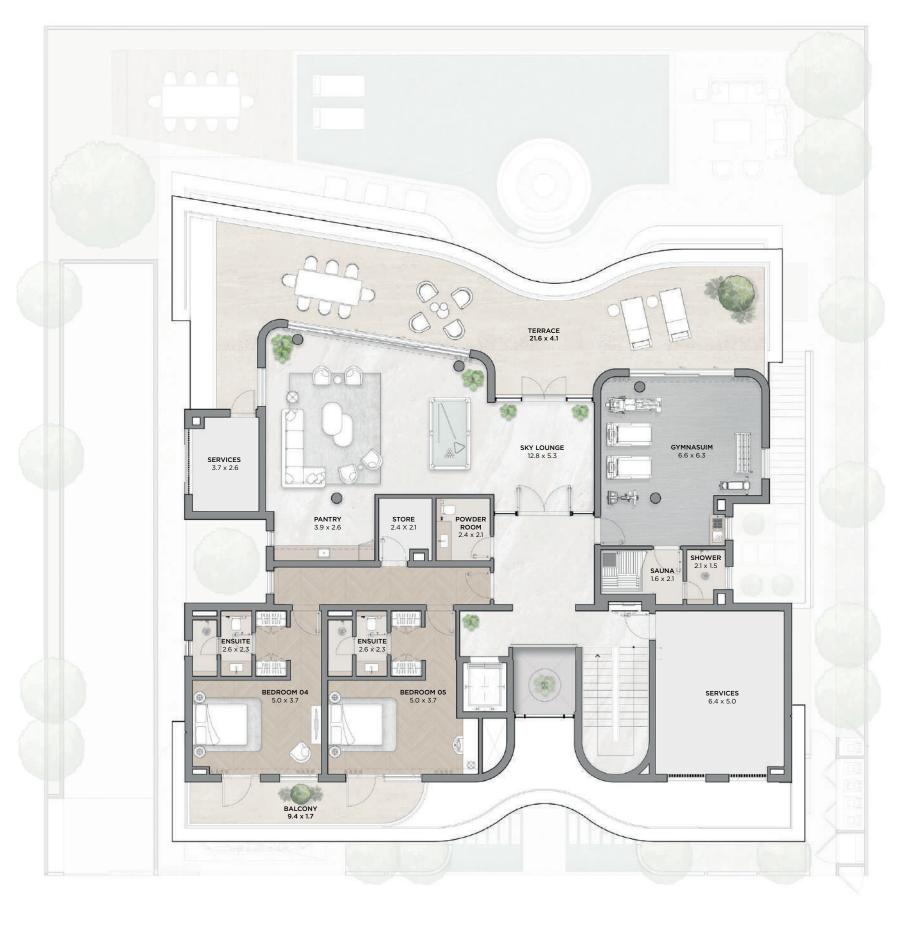

|









First





|                   | SQ.FT         | SQ.MT     |
|-------------------|---------------|-----------|
| AVERAGE PLOT SIZE | 8,476 - 9,630 | 787 - 894 |
| AVERAGE UNIT AREA | 11,345        | 1,054     |









First





|                   | SQ.FT           | SQ.MT       |
|-------------------|-----------------|-------------|
| AVERAGE PLOT SIZE | 10,482 - 10,894 | 973 - 1,012 |
| AVERAGE UNIT AREA | 13,006          | 1,208       |









First





## BED VILLA PREMIUM

|                   | SQ.FT           | SQ.MT         |
|-------------------|-----------------|---------------|
| AVERAGE PLOT SIZE | 11,825 - 12,581 | 1,099 - 1,169 |
| AVERAGE UNIT AREA | 18,870          | 1,753         |







Basement

Ground

### BED VILLA PREMIUM

7 BEDROOM VILLAS PREMIUM







### KARL LAGERFELD VILLAS

T A R A F



Call / Whatsapp +971 50 7052046