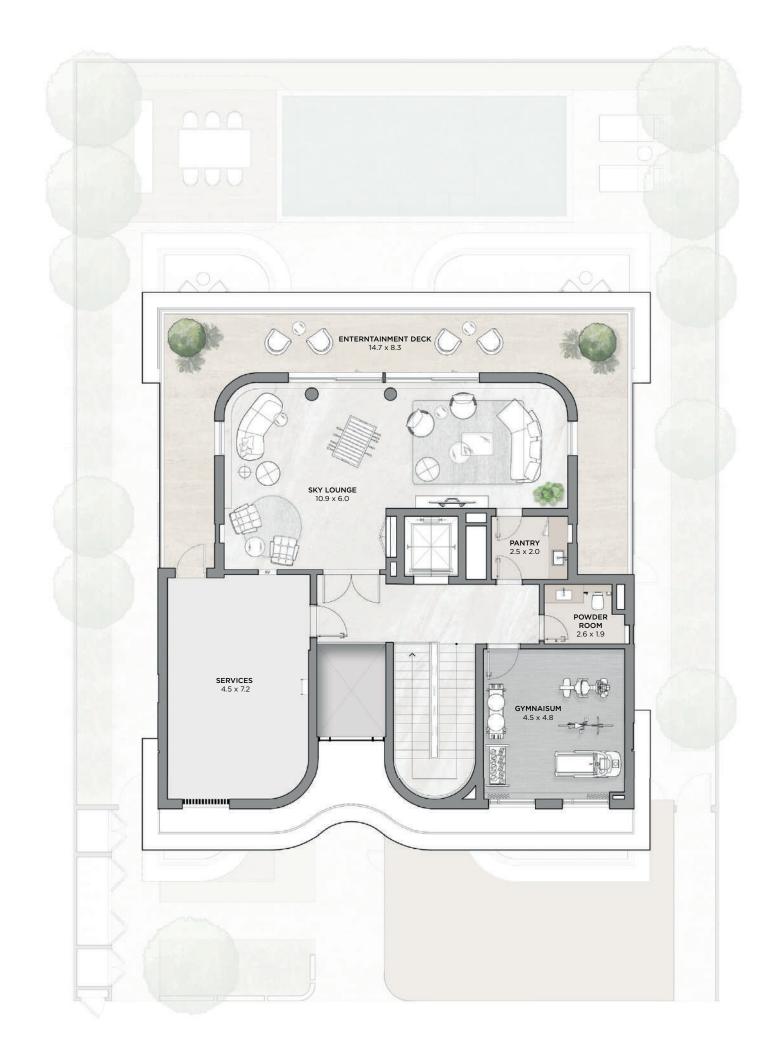

### KARL LAGERFELD VILLAS

T A R A F

|                   | SQ.FT         | SQ.MT     |
|-------------------|---------------|-----------|
| AVERAGE PLOT SIZE | 6,538 - 7,398 | 607 - 687 |
| AVERAGE UNIT AREA | 7,769         | 721       |









First





|                   | SQ.FT         | SQ.MT     |
|-------------------|---------------|-----------|
| AVERAGE PLOT SIZE | 8,476 - 9,630 | 787 - 894 |
| AVERAGE UNIT AREA | 11,345        | 1,054     |









First





|                   | SQ.FT           | SQ.MT       |
|-------------------|-----------------|-------------|
| AVERAGE PLOT SIZE | 10,482 - 10,894 | 973 - 1,012 |
| AVERAGE UNIT AREA | 13,006          | 1,208       |









First





## BED VILLA PREMIUM

|                   | SQ.FT           | SQ.MT         |
|-------------------|-----------------|---------------|
| AVERAGE PLOT SIZE | 11,825 - 12,581 | 1,099 - 1,169 |
| AVERAGE UNIT AREA | 18,870          | 1,753         |







Basement

Ground

### BED VILLA PREMIUM

7 BEDROOM VILLAS PREMIUM







### KARL LAGERFE