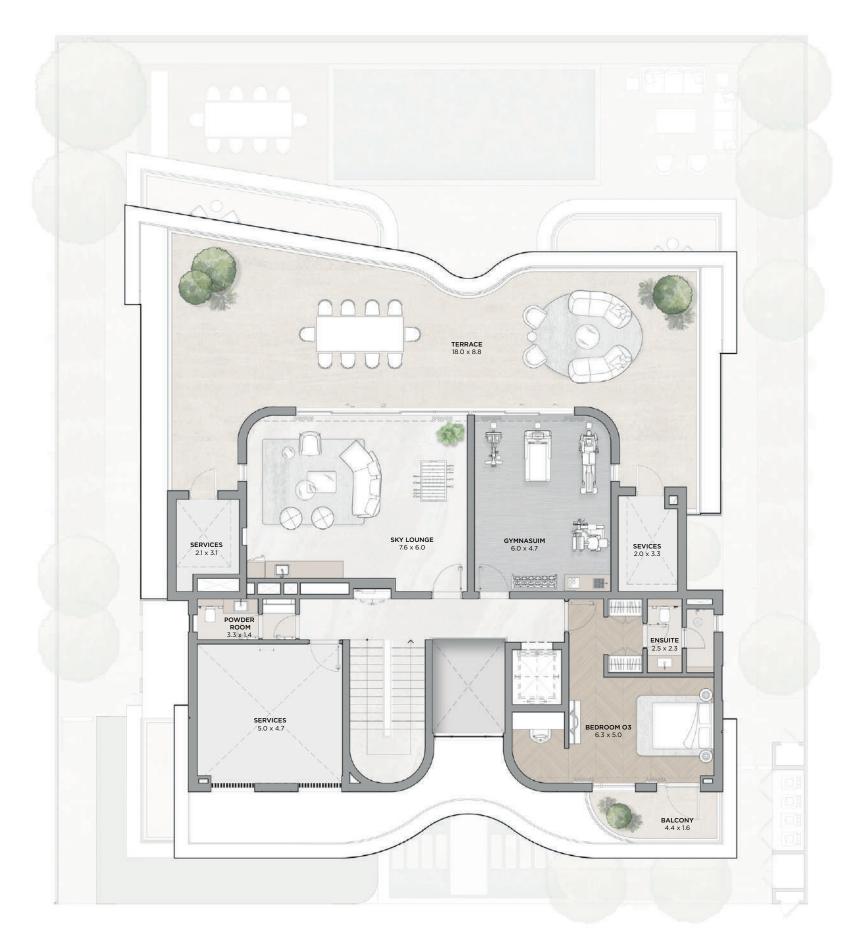

## BED VILLA PREMIUM

|                   | SQ.FT           | SQ.MT         |
|-------------------|-----------------|---------------|
| AVERAGE PLOT SIZE | 11,825 - 12,581 | 1,099 - 1,169 |
| AVERAGE UNIT AREA | 18,870          | 1,753         |

Basement

Ground