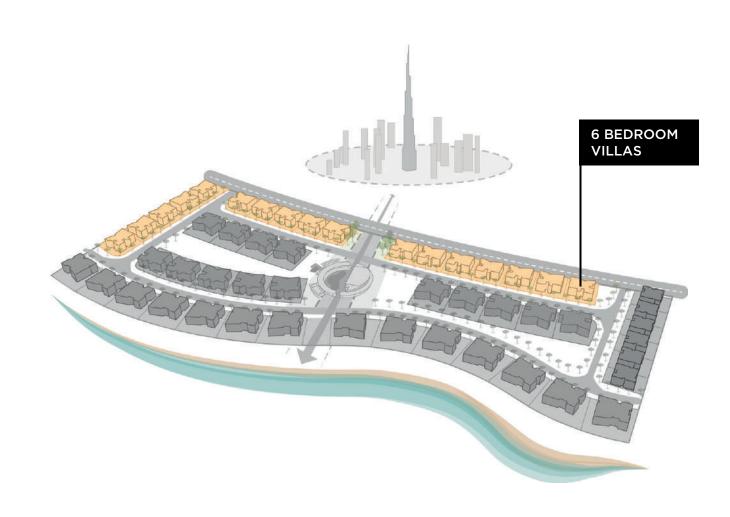

### KARL LAGERFELD VILLAS

T A R A F

|                   | SQ.FT         | SQ.MT     |
|-------------------|---------------|-----------|
| AVERAGE PLOT SIZE | 6,538 - 7,398 | 607 - 687 |
| AVERAGE UNIT AREA | 7,769         | 721       |









First





|                   | SQ.FT         | SQ.MT     |
|-------------------|---------------|-----------|
| AVERAGE PLOT SIZE | 8,476 - 9,630 | 787 - 894 |
| AVERAGE UNIT AREA | 11,345        | 1,054     |









First





|                   | SQ.FT           | SQ.MT       |
|-------------------|-----------------|-------------|
| AVERAGE PLOT SIZE | 10,482 - 10,894 | 973 - 1,012 |
| AVERAGE UNIT AREA | 13,006          | 1,208       |









First





## BED VILLA PREMIUM

|                   | SQ.FT           | SQ.MT         |
|-------------------|-----------------|---------------|
| AVERAGE PLOT SIZE | 11,825 - 12,581 | 1,099 - 1,169 |
| AVERAGE UNIT AREA | 18,870          | 1,753         |







Basement

Ground

### BED VILLA PREMIUM

7 BEDROOM VILLAS PREMIUM







### KARL LAGERFELD VILLAS

T A R A F



Call / Whatsapp +971 50 7052046