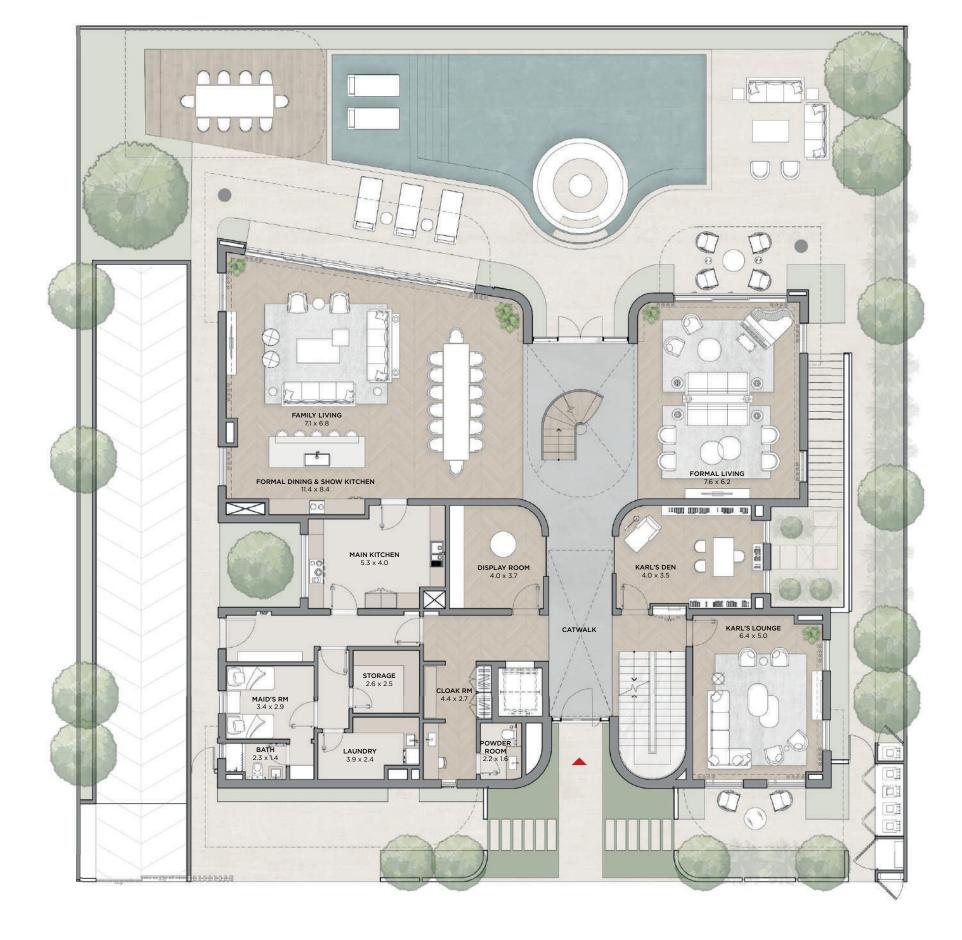

- 7,398 | 607 - 687 |
| AVERAGE UNIT AREA | 7,769         | 721       |









First





|                   | SQ.FT         | SQ.MT     |
|-------------------|---------------|-----------|
| AVERAGE PLOT SIZE | 8,476 - 9,630 | 787 - 894 |
| AVERAGE UNIT AREA | 11,345        | 1,054     |









First





|                   | SQ.FT           | SQ.MT       |
|-------------------|-----------------|-------------|
| AVERAGE PLOT SIZE | 10,482 - 10,894 | 973 - 1,012 |
| AVERAGE UNIT AREA | 13,006          | 1,208       |









First





## BED VILLA PREMIUM

|                   | SQ.FT           | SQ.MT         |
|-------------------|-----------------|---------------|
| AVERAGE PLOT SIZE | 11,825 - 12,581 | 1,099 - 1,169 |
| AVERAGE UNIT AREA | 18,870          | 1,753         |







Basement

Ground

### BED VILLA PREMIUM

7 BEDROOM VILLAS PREMIUM







### KARL LAGERFELD VILLAS

T A R A F



Call / Whatsapp +971 50 7052046