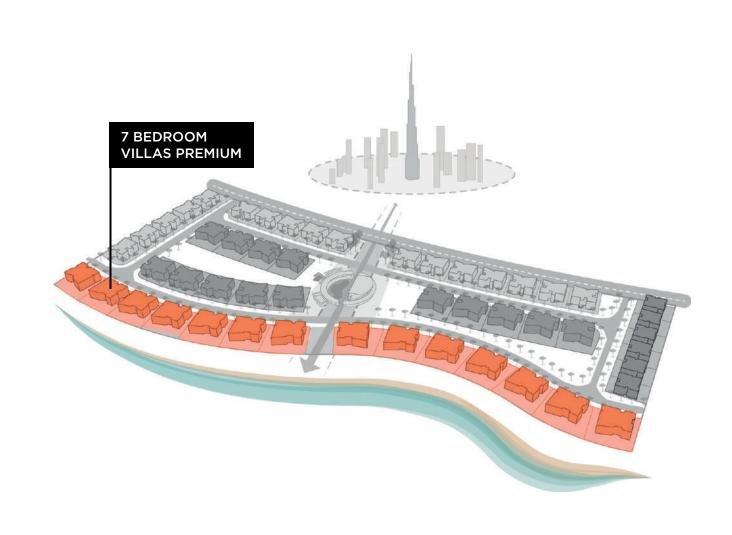

,538 - 7,398 | 607 - 687 |
| AVERAGE UNIT AREA | 7,769         | 721       |









First





|                   | SQ.FT         | SQ.MT     |
|-------------------|---------------|-----------|
| AVERAGE PLOT SIZE | 8,476 - 9,630 | 787 - 894 |
| AVERAGE UNIT AREA | 11,345        | 1,054     |









First





|                   | SQ.FT           | SQ.MT       |
|-------------------|-----------------|-------------|
| AVERAGE PLOT SIZE | 10,482 - 10,894 | 973 - 1,012 |
| AVERAGE UNIT AREA | 13,006          | 1,208       |









First





## BED VILLA PREMIUM

|                   | SQ.FT           | SQ.MT         |
|-------------------|-----------------|---------------|
| AVERAGE PLOT SIZE | 11,825 - 12,581 | 1,099 - 1,169 |
| AVERAGE UNIT AREA | 18,870          | 1,753         |







Basement

Ground

### BED VILLA PREMIUM

7 BEDROOM VILLAS PREMIUM







### KARL LAGERFELD VILLAS

T A R A F



Call / Whatsapp +971 50 7052046