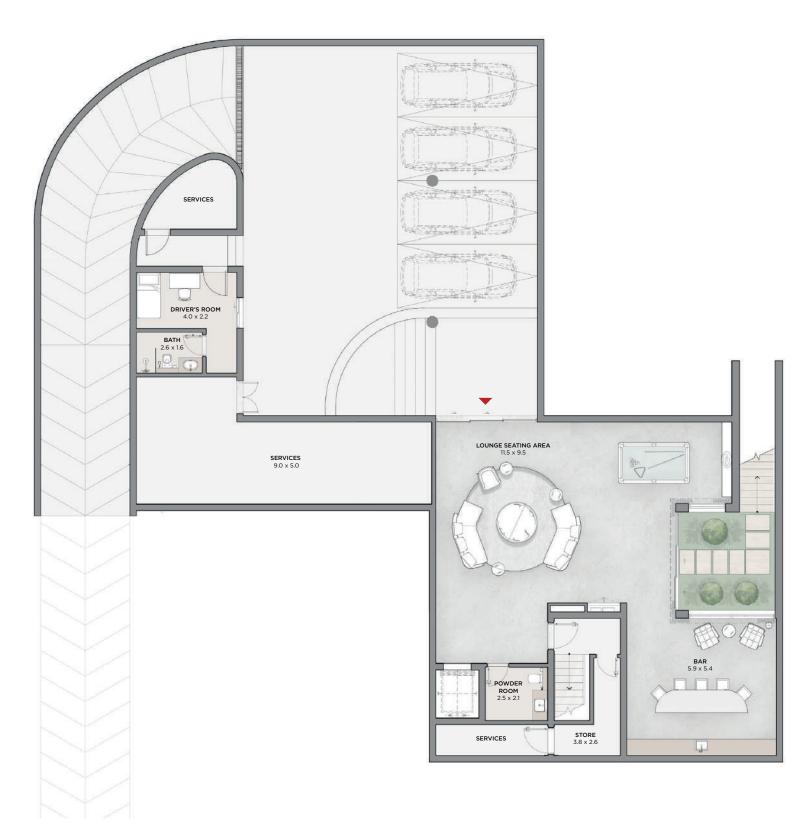

38 - 7,398 | 607 - 687 |
| AVERAGE UNIT AREA | 7,769         | 721       |









First





|                   | SQ.FT         | SQ.MT     |
|-------------------|---------------|-----------|
| AVERAGE PLOT SIZE | 8,476 - 9,630 | 787 - 894 |
| AVERAGE UNIT AREA | 11,345        | 1,054     |









First





|                   | SQ.FT           | SQ.MT       |
|-------------------|-----------------|-------------|
| AVERAGE PLOT SIZE | 10,482 - 10,894 | 973 - 1,012 |
| AVERAGE UNIT AREA | 13,006          | 1,208       |









First





## BED VILLA PREMIUM

|                   | SQ.FT           | SQ.MT         |
|-------------------|-----------------|---------------|
| AVERAGE PLOT SIZE | 11,825 - 12,581 | 1,099 - 1,169 |
| AVERAGE UNIT AREA | 18,870          | 1,753         |







Basement

Ground

### BED VILLA PREMIUM

7 BEDROOM VILLAS PREMIUM







### KARL LAGERFELD VILLAS

T A R A F



Call / Whatsapp +971 50 7052046