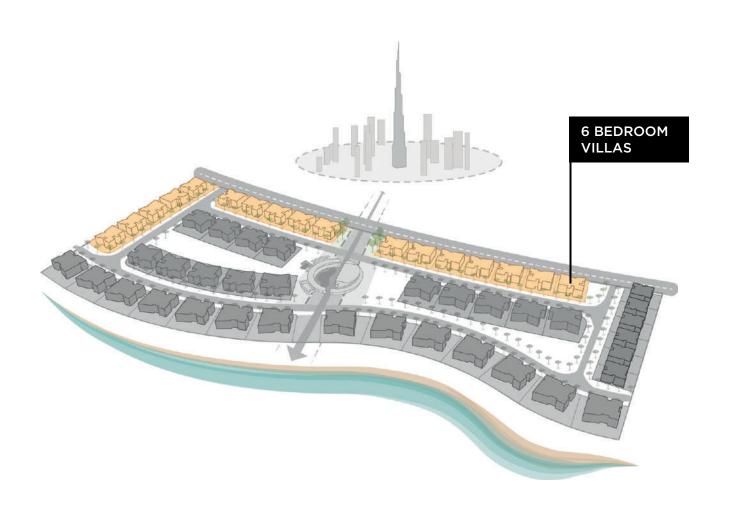

## BED VILLA PREMIUM

|                   | SQ.FT           | SQ.MT         |
|-------------------|-----------------|---------------|
| AVERAGE PLOT SIZE | 11,825 - 12,581 | 1,099 - 1,169 |
| AVERAGE UNIT AREA | 18,870          | 1,753         |