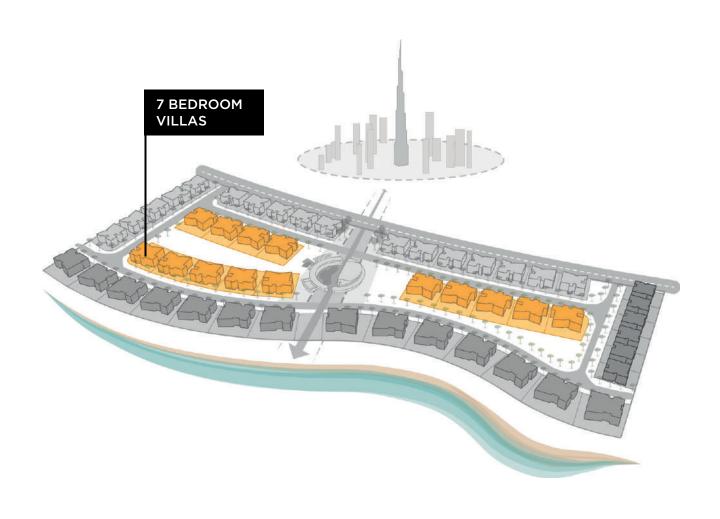

### KARL LAGERFELD VILLAS

T A R A F

|                   | SQ.FT         | SQ.MT     |
|-------------------|---------------|-----------|
| AVERAGE PLOT SIZE | 6,538 - 7,398 | 607 - 687 |
| AVERAGE UNIT AREA | 7,769         | 721       |









First





|                   | SQ.FT         | SQ.MT     |
|-------------------|---------------|-----------|
| AVERAGE PLOT SIZE | 8,476 - 9,630 | 787 - 894 |
| AVERAGE UNIT AREA | 11,345        | 1,054     |









First





|                   | SQ.FT           | SQ.MT       |
|-------------------|-----------------|-------------|
| AVERAGE PLOT SIZE | 10,482 - 10,894 | 973 - 1,012 |
| AVERAGE UNIT AREA | 13,006          | 1,208       |









First





## BED VILLA PREMIUM

|                   | SQ.FT           | SQ.MT         |
|-------------------|-----------------|---------------|
| AVERAGE PLOT SIZE | 11,825 - 12,581 | 1,099 - 1,169 |
| AVERAGE UNIT AREA | 18,870          | 1,753         |







Basement

Ground

### BED VILLA PREMIUM

7 BEDROOM VILLAS PREMIUM







### KARL LAGERFELD VILLAS

T A R A F



Call / Whatsapp +971 50 7052046