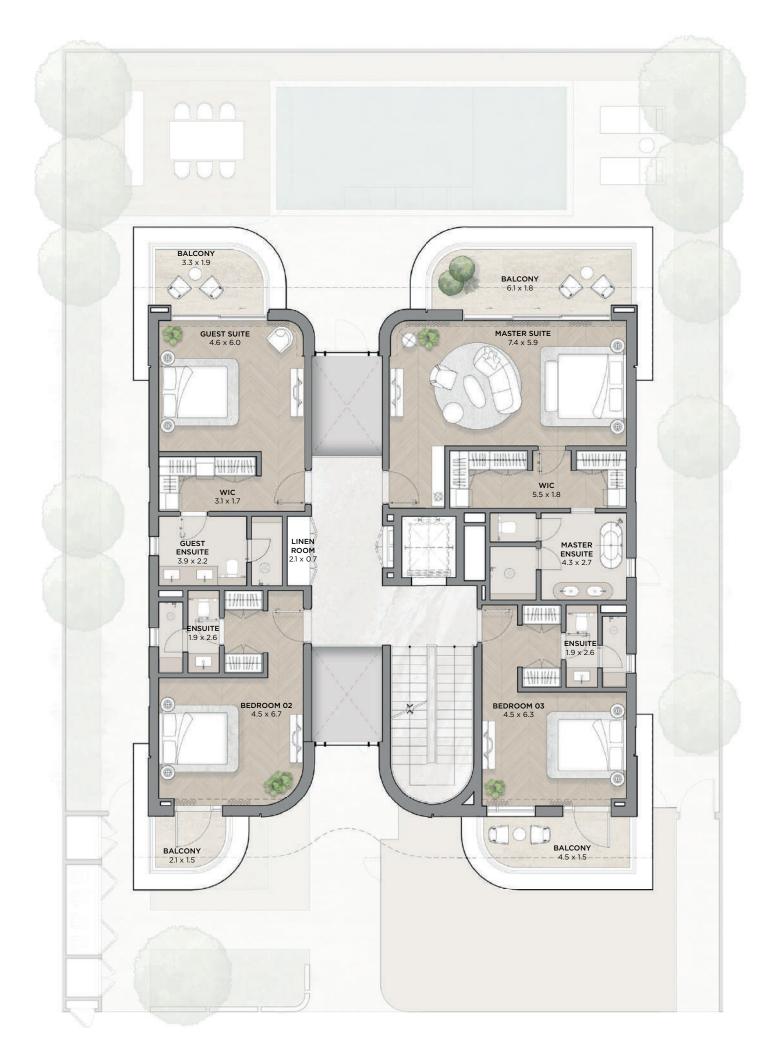

### KARL LAGERFELD VILLAS

T A R A F

|                   | SQ.FT         | SQ.MT     |
|-------------------|---------------|-----------|
| AVERAGE PLOT SIZE | 6,538 - 7,398 | 607 - 687 |
| AVERAGE UNIT AREA | 7,769         | 721       |









First





|                   | SQ.FT         | SQ.MT     |
|-------------------|---------------|-----------|
| AVERAGE PLOT SIZE | 8,476 - 9,630 | 787 - 894 |
| AVERAGE UNIT AREA | 11,345        | 1,054     |









First





|                   | SQ.FT           | SQ.MT       |
|-------------------|-----------------|-------------|
| AVERAGE PLOT SIZE | 10,482 - 10,894 | 973 - 1,012 |
| AVERAGE UNIT AREA | 13,006          | 1,208       |









First





## BED VILLA PREMIUM

|                   | SQ.FT           | SQ.MT         |
|-------------------|-----------------|---------------|
| AVERAGE PLOT SIZE | 11,825 - 12,581 | 1,099 - 1,169 |
| AVERAGE UNIT AREA | 18,870          | 1,753         |







Basement

Ground

### BED VILLA PREMIUM

7 BEDROOM VILLAS PREMIUM







### K