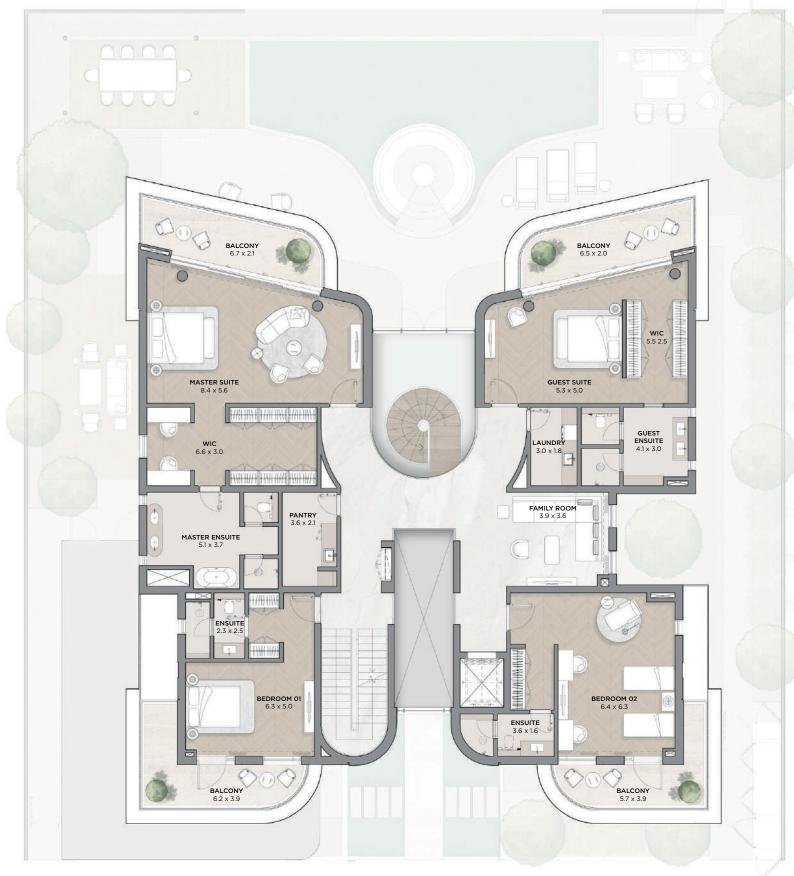

### KARL LAGERFELD VILLAS

T A R A F

|                   | SQ.FT         | SQ.MT     |
|-------------------|---------------|-----------|
| AVERAGE PLOT SIZE | 6,538 - 7,398 | 607 - 687 |
| AVERAGE UNIT AREA | 7,769         | 721       |









First





|                   | SQ.FT         | SQ.MT     |
|-------------------|---------------|-----------|
| AVERAGE PLOT SIZE | 8,476 - 9,630 | 787 - 894 |
| AVERAGE UNIT AREA | 11,345        | 1,054     |









First





|                   | SQ.FT           | SQ.MT       |
|-------------------|-----------------|-------------|
| AVERAGE PLOT SIZE | 10,482 - 10,894 | 973 - 1,012 |
| AVERAGE UNIT AREA | 13,006          | 1,208       |









First





## BED VILLA PREMIUM

|                   | SQ.FT           | SQ.MT         |
|-------------------|-----------------|---------------|
| AVERAGE PLOT SIZE | 11,825 - 12,581 | 1,099 - 1,169 |
| AVERAGE UNIT AREA | 18,870          | 1,753         |







Basement

Ground

### BED VILLA PREMIUM

7 BEDROOM VILLAS PREMIUM







### KARL LAGERFELD VILLAS

T A R A F



Call / Whatsapp +971 50 7052046