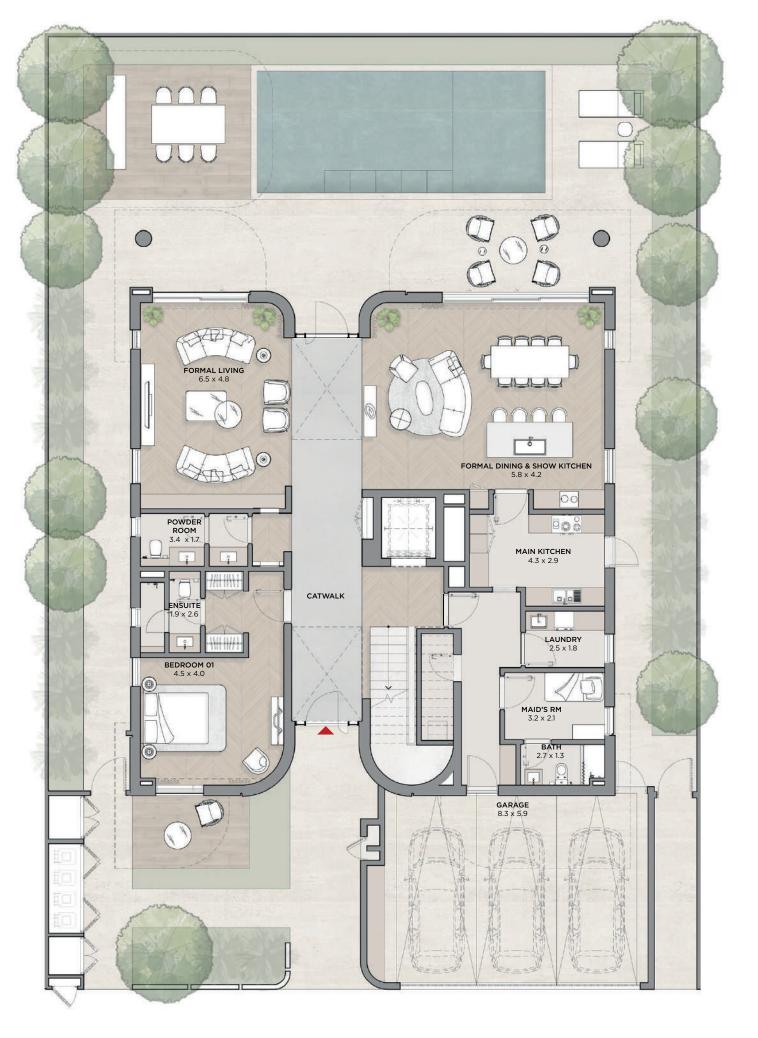

### KARL LAGERFELD VILLAS

T A R A F

|                   | SQ.FT         | SQ.MT     |
|-------------------|---------------|-----------|
| AVERAGE PLOT SIZE | 6,538 - 7,398 | 607 - 687 |
| AVERAGE UNIT AREA | 7,769         | 721       |









First





|                   | SQ.FT         | SQ.MT     |
|-------------------|---------------|-----------|
| AVERAGE PLOT SIZE | 8,476 - 9,630 | 787 - 894 |
| AVERAGE UNIT AREA | 11,345        | 1,054     |









First





|                   | SQ.FT           | SQ.MT       |
|-------------------|-----------------|-------------|
| AVERAGE PLOT SIZE | 10,482 - 10,894 | 973 - 1,012 |
| AVERAGE UNIT AREA | 13,006          | 1,208       |









First





## BED VILLA PREMIUM

|                   | SQ.FT           | SQ.MT         |
|-------------------|-----------------|---------------|
| AVERAGE PLOT SIZE | 11,825 - 12,581 | 1,099 - 1,169 |
| AVERAGE UNIT AREA | 18,870          | 1,753         |







Basement

Ground

### BED VILLA PREMIUM

7 BEDROOM VILLAS PREMIUM







#