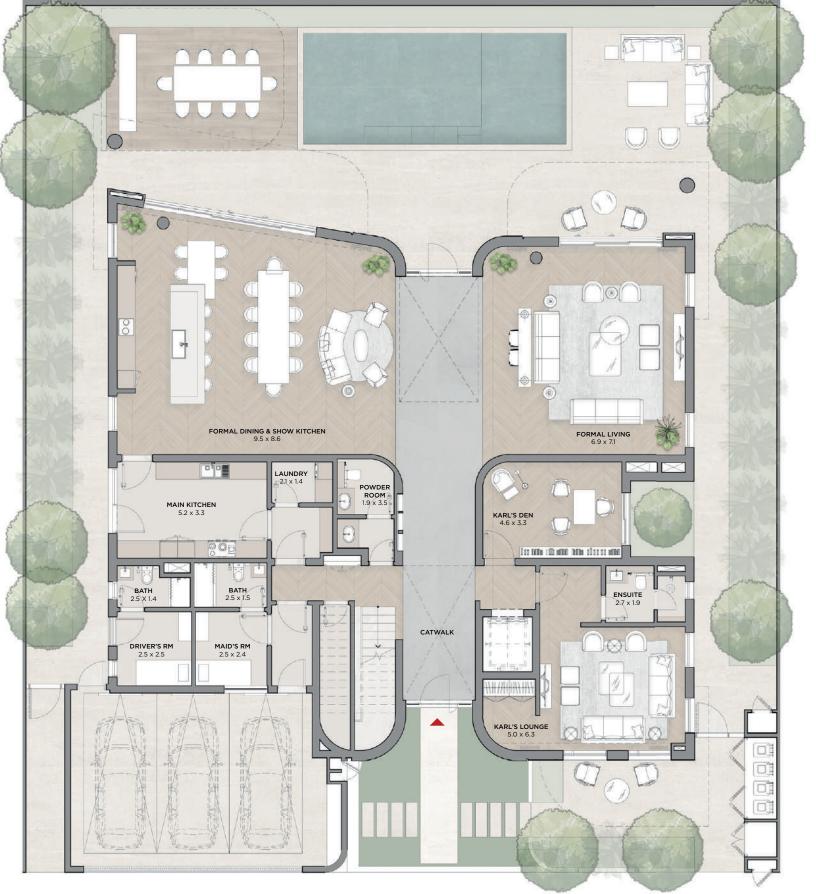

### KARL LAGERFELD VILLAS

T A R A F

|                   | SQ.FT         | SQ.MT     |
|-------------------|---------------|-----------|
| AVERAGE PLOT SIZE | 6,538 - 7,398 | 607 - 687 |
| AVERAGE UNIT AREA | 7,769         | 721       |









First





|                   | SQ.FT         | SQ.MT     |
|-------------------|---------------|-----------|
| AVERAGE PLOT SIZE | 8,476 - 9,630 | 787 - 894 |
| AVERAGE UNIT AREA | 11,345        | 1,054     |









First





|                   | SQ.FT           | SQ.MT       |
|-------------------|-----------------|-------------|
| AVERAGE PLOT SIZE | 10,482 - 10,894 | 973 - 1,012 |
| AVERAGE UNIT AREA | 13,006          | 1,208       |









First





## BED VILLA PREMIUM

|                   | SQ.FT           | SQ.MT         |
|-------------------|-----------------|---------------|
| AVERAGE PLOT SIZE | 11,825 - 12,581 | 1,099 - 1,169 |
| AVERAGE UNIT AREA | 18,870          | 1,753         |







Basement

Ground

### BED VILLA PREMIUM

7 BEDROOM VILLAS PREMIUM







### KARL LAGERFELD VILLAS

T A R A F



Call / Whatsapp +971 50 7052046