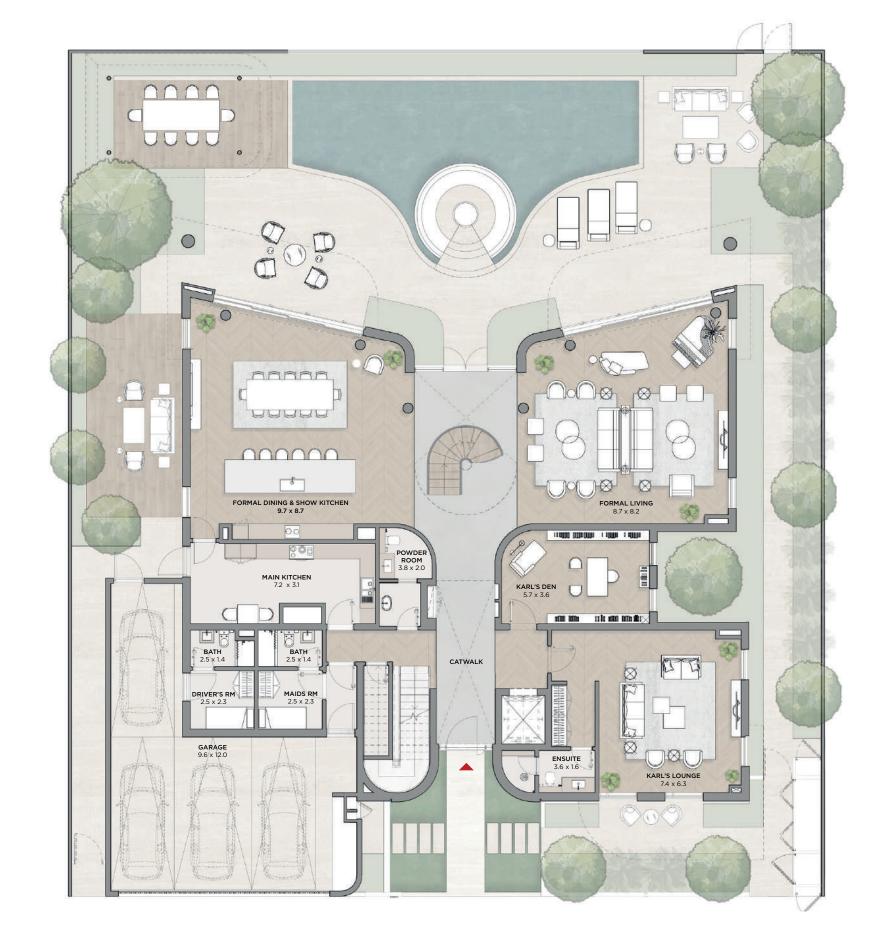

### KARL LAGERFELD VILLAS

T A R A F

|                   | SQ.FT         | SQ.MT     |
|-------------------|---------------|-----------|
| AVERAGE PLOT SIZE | 6,538 - 7,398 | 607 - 687 |
| AVERAGE UNIT AREA | 7,769         | 721       |









First





|                   | SQ.FT         | SQ.MT     |
|-------------------|---------------|-----------|
| AVERAGE PLOT SIZE | 8,476 - 9,630 | 787 - 894 |
| AVERAGE UNIT AREA | 11,345        | 1,054     |









First





|                   | SQ.FT           | SQ.MT       |
|-------------------|-----------------|-------------|
| AVERAGE PLOT SIZE | 10,482 - 10,894 | 973 - 1,012 |
| AVERAGE UNIT AREA | 13,006          | 1,208       |









First





## BED VILLA PREMIUM

|                   | SQ.FT           | SQ.MT         |
|-------------------|-----------------|---------------|
| AVERAGE PLOT SIZE | 11,825 - 12,581 | 1,099 - 1,169 |
| AVERAGE UNIT AREA | 18,870          | 1,753         |







Basement

Ground

### BED VILLA PREMIUM

7 BEDROOM VILLAS PREMIUM







### KARL LAGERFELD VILLAS

T A R A F



Call / Whatsapp +971 50 7052046