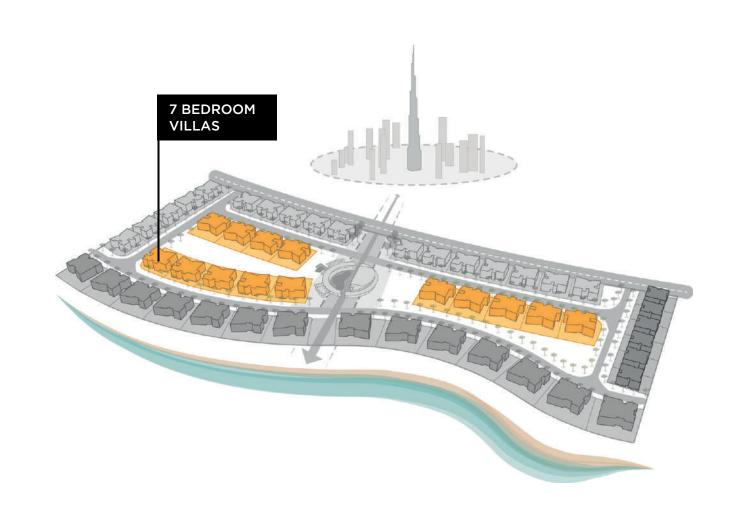

### KARL LAGERFELD VILLAS

T A R A F

|                   | SQ.FT         | SQ.MT     |
|-------------------|---------------|-----------|
| AVERAGE PLOT SIZE | 6,538 - 7,398 | 607 - 687 |
| AVERAGE UNIT AREA | 7,769         | 721       |









First





|                   | SQ.FT         | SQ.MT     |
|-------------------|---------------|-----------|
| AVERAGE PLOT SIZE | 8,476 - 9,630 | 787 - 894 |
| AVERAGE UNIT AREA | 11,345        | 1,054     |









First





|                   | SQ.FT           | SQ.MT       |
|-------------------|-----------------|-------------|
| AVERAGE PLOT SIZE | 10,482 - 10,894 | 973 - 1,012 |
| AVERAGE UNIT AREA | 13,006          | 1,208       |









First





## BED VILLA PREMIUM

|                   | SQ.FT           | SQ.MT         |
|-------------------|-----------------|---------------|
| AVERAGE PLOT SIZE | 11,825 - 12,581 | 1,099 - 1,169 |
| AVERAGE UNIT AREA | 18,870          | 1,753         |







Basement

Ground

### BED VILLA PREMIUM

7 BEDROOM VILLAS PREMIUM







### KARL LAGERFELD VILLAS

T A R A F



Call / Whatsapp +971 50 7052046