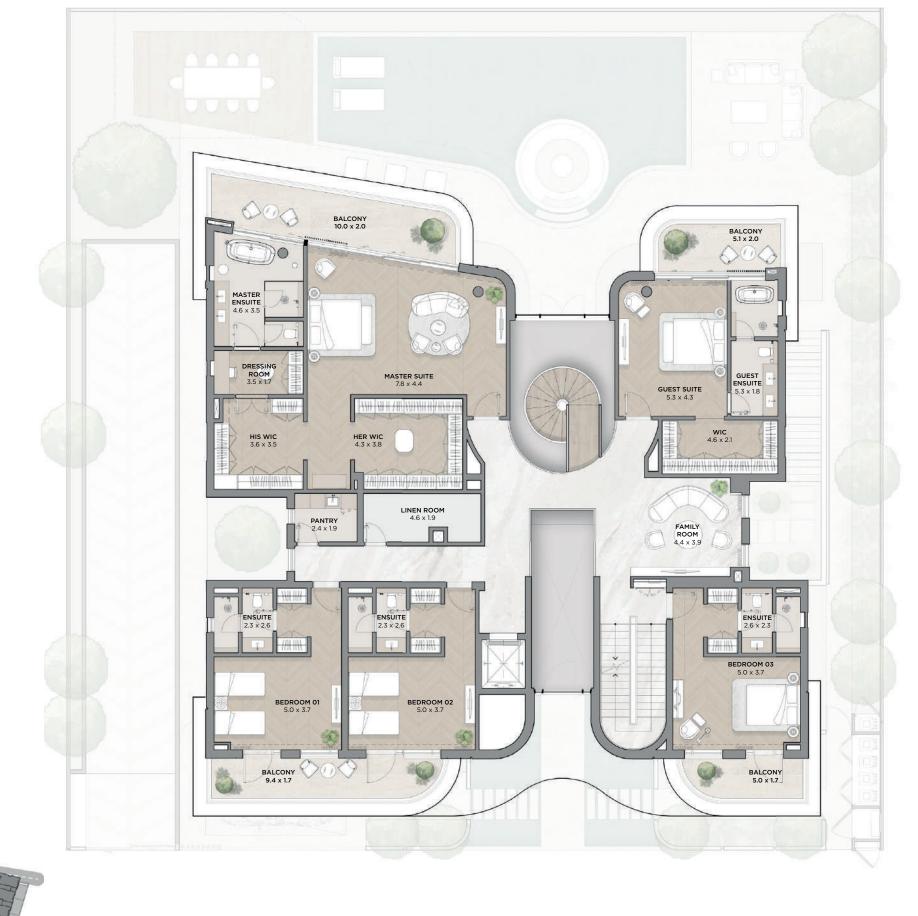

|









First





|                   | SQ.FT         | SQ.MT     |
|-------------------|---------------|-----------|
| AVERAGE PLOT SIZE | 8,476 - 9,630 | 787 - 894 |
| AVERAGE UNIT AREA | 11,345        | 1,054     |









First





|                   | SQ.FT           | SQ.MT       |
|-------------------|-----------------|-------------|
| AVERAGE PLOT SIZE | 10,482 - 10,894 | 973 - 1,012 |
| AVERAGE UNIT AREA | 13,006          | 1,208       |









First





## BED VILLA PREMIUM

|                   | SQ.FT           | SQ.MT         |
|-------------------|-----------------|---------------|
| AVERAGE PLOT SIZE | 11,825 - 12,581 | 1,099 - 1,169 |
| AVERAGE UNIT AREA | 18,870          | 1,753         |







Basement

Ground

### BED VILLA PREMIUM

7 BEDROOM VILLAS PREMIUM







### KARL LAGERFELD VILLAS

T A R A F



Call / Whatsapp +971 50 7052046