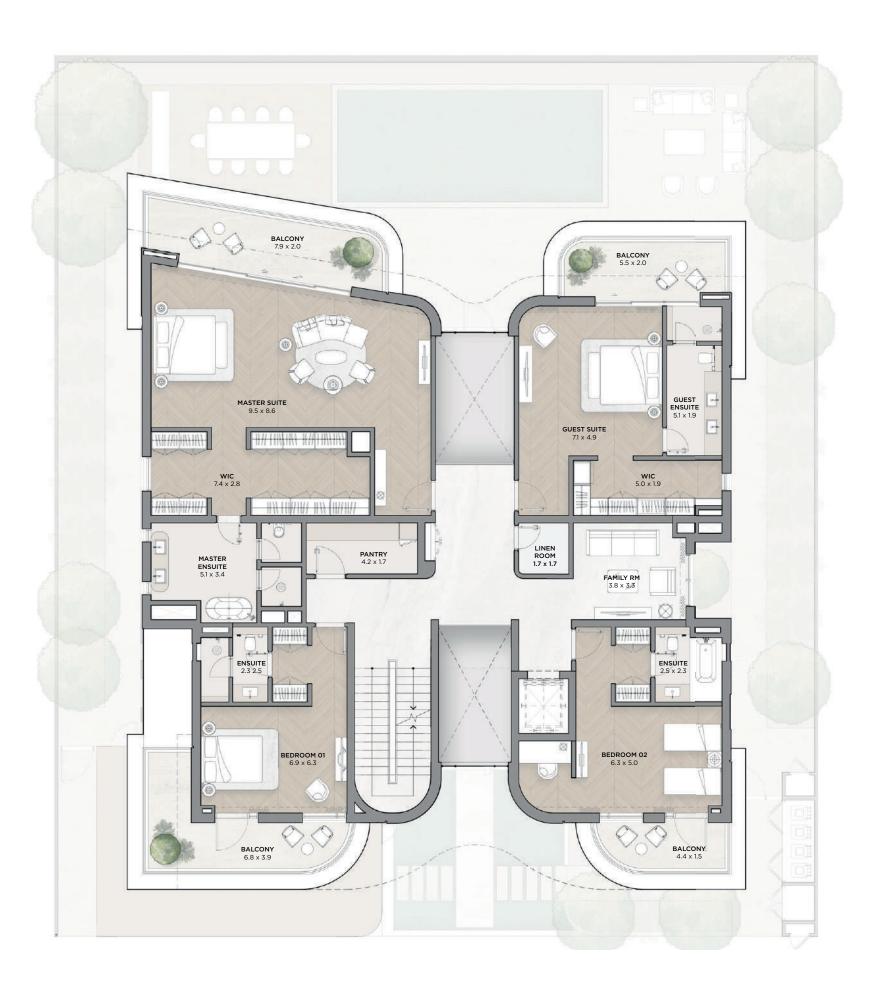

### KARL LAGERFELD VILLAS

T A R A F

|                   | SQ.FT         | SQ.MT     |
|-------------------|---------------|-----------|
| AVERAGE PLOT SIZE | 6,538 - 7,398 | 607 - 687 |
| AVERAGE UNIT AREA | 7,769         | 721       |









First





|                   | SQ.FT         | SQ.MT     |
|-------------------|---------------|-----------|
| AVERAGE PLOT SIZE | 8,476 - 9,630 | 787 - 894 |
| AVERAGE UNIT AREA | 11,345        | 1,054     |









First





|                   | SQ.FT           | SQ.MT       |
|-------------------|-----------------|-------------|
| AVERAGE PLOT SIZE | 10,482 - 10,894 | 973 - 1,012 |
| AVERAGE UNIT AREA | 13,006          | 1,208       |









First





## BED VILLA PREMIUM

|                   | SQ.FT           | SQ.MT         |
|-------------------|-----------------|---------------|
| AVERAGE PLOT SIZE | 11,825 - 12,581 | 1,099 - 1,169 |
| AVERAGE UNIT AREA | 18,870          | 1,753         |







Basement

Ground

### BED VILLA PREMIUM

7 BEDROOM VILLAS PREMIUM







### KARL LAGERFELD VILLAS

T A R A F



Call / Whatsapp +971 50 7052046