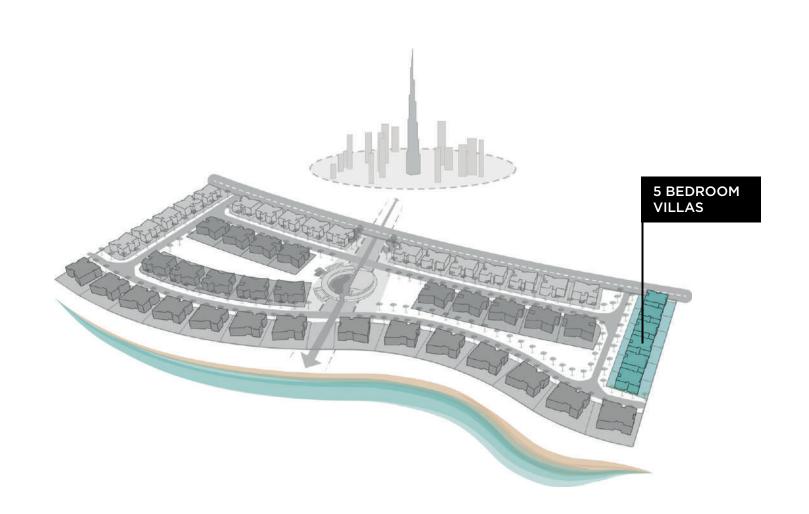

### KARL LAGERFELD VILLAS

T A R A F

|                   | SQ.FT         | SQ.MT     |
|-------------------|---------------|-----------|
| AVERAGE PLOT SIZE | 6,538 - 7,398 | 607 - 687 |
| AVERAGE UNIT AREA | 7,769         | 721       |









First





|                   | SQ.FT         | SQ.MT     |
|-------------------|---------------|-----------|
| AVERAGE PLOT SIZE | 8,476 - 9,630 | 787 - 894 |
| AVERAGE UNIT AREA | 11,345        | 1,054     |









First





|                   | SQ.FT           | SQ.MT       |
|-------------------|-----------------|-------------|
| AVERAGE PLOT SIZE | 10,482 - 10,894 | 973 - 1,012 |
| AVERAGE UNIT AREA | 13,006          | 1,208       |









First





## BED VILLA PREMIUM

|                   | SQ.FT           | SQ.MT         |
|-------------------|-----------------|---------------|
| AVERAGE PLOT SIZE | 11,825 - 12,581 | 1,099 - 1,169 |
| AVERAGE UNIT AREA | 18,870          | 1,753         |







Basement

Ground

### BED VILLA PREMIUM

7 BEDROOM VILLAS PREMIUM