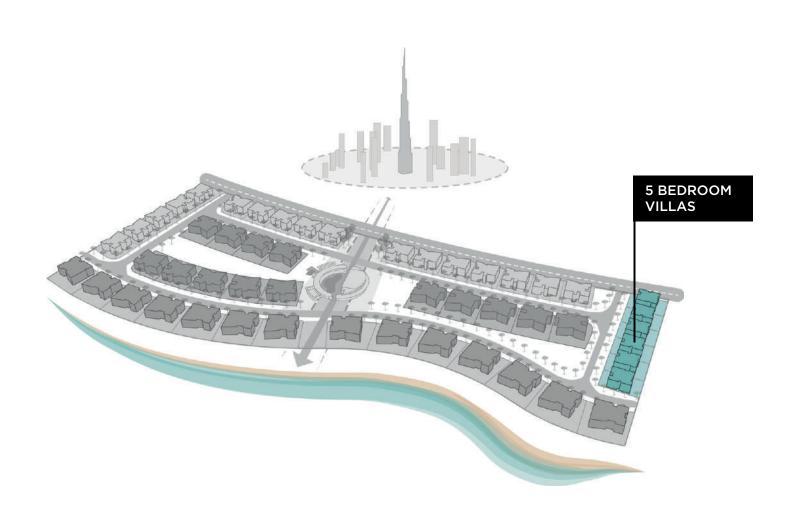

### KARL LAGERFELD VILLAS

T A R A F

|                   | SQ.FT         | SQ.MT     |
|-------------------|---------------|-----------|
| AVERAGE PLOT SIZE | 6,538 - 7,398 | 607 - 687 |
| AVERAGE UNIT AREA | 7,769         | 721       |









First





|                   | SQ.FT         | SQ.MT     |
|-------------------|---------------|-----------|
| AVERAGE PLOT SIZE | 8,476 - 9,630 | 787 - 894 |
| AVERAGE UNIT AREA | 11,345        | 1,054     |









First





|                   | SQ.FT           | SQ.MT       |
|-------------------|-----------------|-------------|
| AVERAGE PLOT SIZE | 10,482 - 10,894 | 973 - 1,012 |
| AVERAGE UNIT AREA | 13,006          | 1,208       |









First





## BED VILLA PREMIUM

|                   | SQ.FT           | SQ.MT         |
|-------------------|-----------------|---------------|
| AVERAGE PLOT SIZE | 11,825 - 12,581 | 1,099 - 1,169 |
| AVERAGE UNIT AREA | 18,870          | 1,753         |







Basement

Ground

### BED VILLA PREMIUM

7 BEDROOM VILLAS PREMIUM







### KARL LAGER