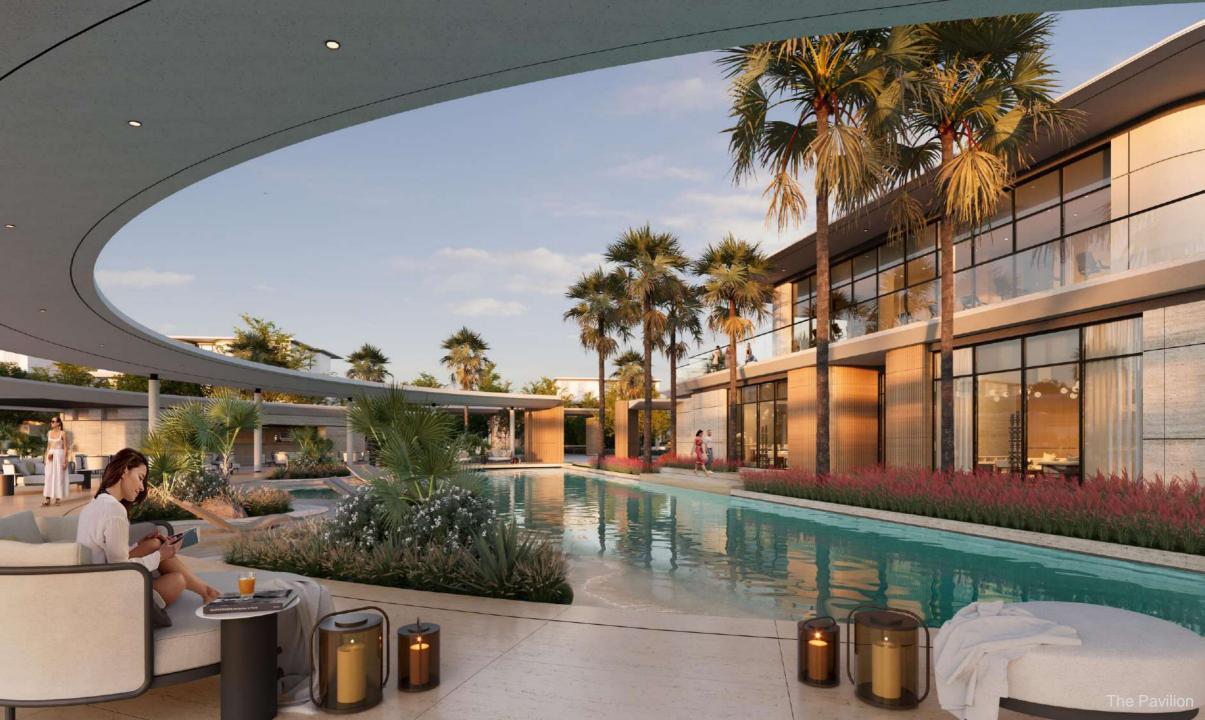

### KARL LAGERFELD

**CLUBHOUSE** 

The Clubhouse Pavilion offers exclusive facilities such as "The Club", an entertainment space for all ages, "The Library", an executive lounge named after Karl Lagerfeld's passion for books and libraries, a gym & fitness studio, an adult beach-like pool, and a kids' pool, all surrounded by stunningly landscaped sceneries and parks.

#### THE LIBRARY

CLUBHOUSE PAVILION

#### THE CLUB

CLUBHOUSE PAVILION

TARAF

Call / Whatsapp +971 50 7052046