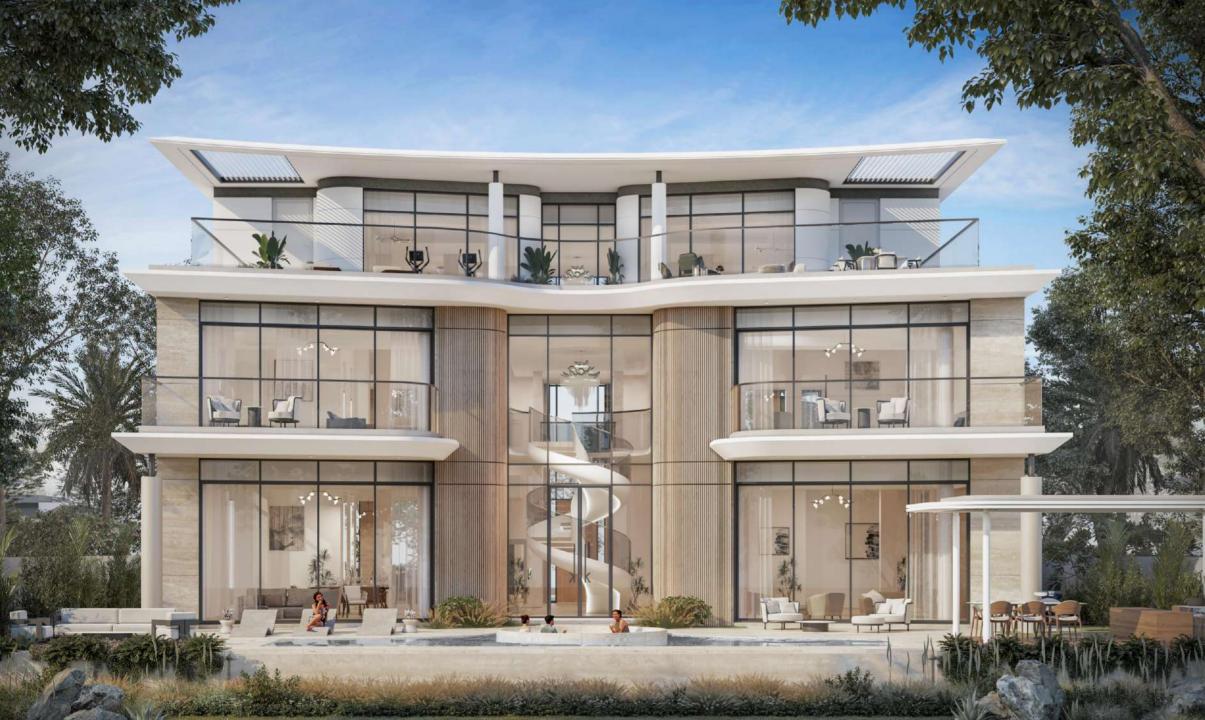

# INSPIRED BY THE CATWALK

The Exterior

Infused with the ethos of the Karl Lagerfeld Fashion collections, the architectural form would incorporate a play of minimalistic and sleek forms, a monochromatic color palette and textured materials in the facades.

## VILLA FEATURES

The Catwalk
Spiral Staircase
Sunken Lounge
Library Lounge
Dedicated Majlis Room
Feature Pool
Basement For 7-bed
Grand Walk-in Closet
Rooftop Terrace

# The Interior

Inspired by the brand's fashion collections. The aesthetics boasts the beauty of the brand's versatility and simplicity enhancing the experience.