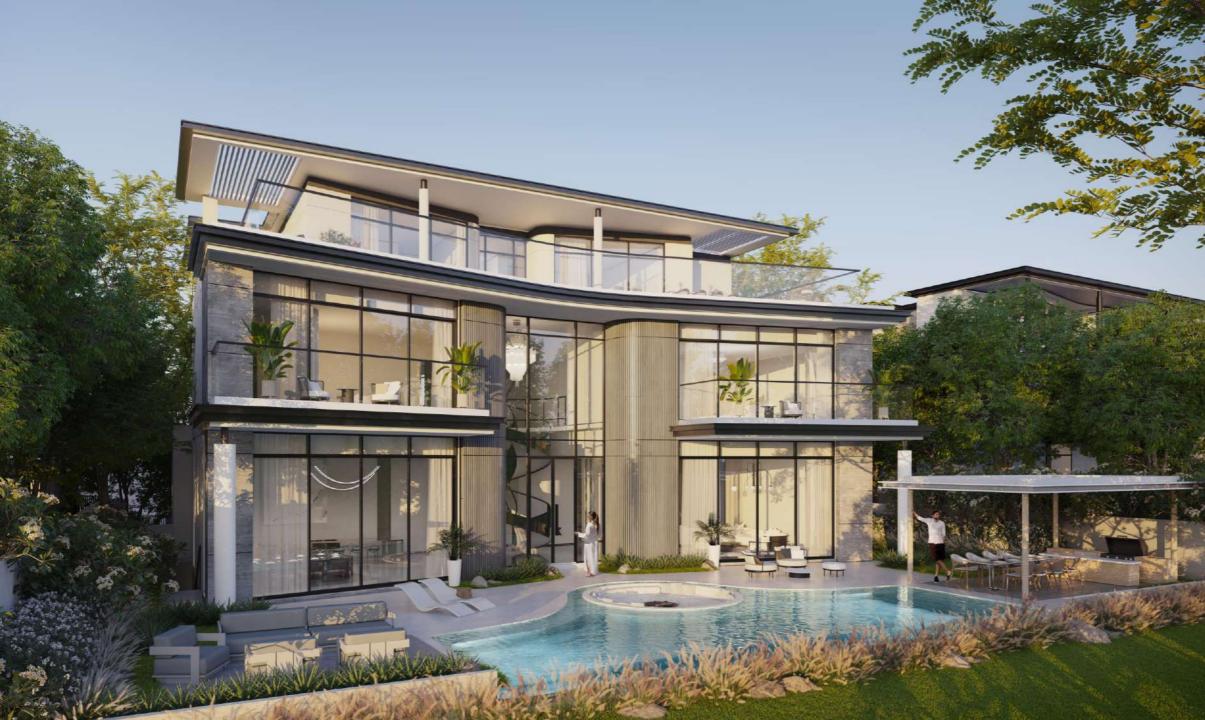

# INSPIRED BY THE CATWALK

The Exterior

Infused with the ethos of the Karl Lagerfeld Fashion collections, the architectural form would incorporate a play of minimalistic and sleek forms, a monochromatic color palette and textured materials in the facades.

## VILLA FEATURES

The Catwalk
Spiral Staircase
Sunken Lounge
Library Lounge
Dedicated Majlis Room
Feature Pool
Basement For 7-bed
Grand Walk-in Closet
Rooftop Terrace

# The Interior

Inspired by the brand's fashion collections. The aesthetics boasts the beauty of the brand's versatility and simplicity enhancing the experience.