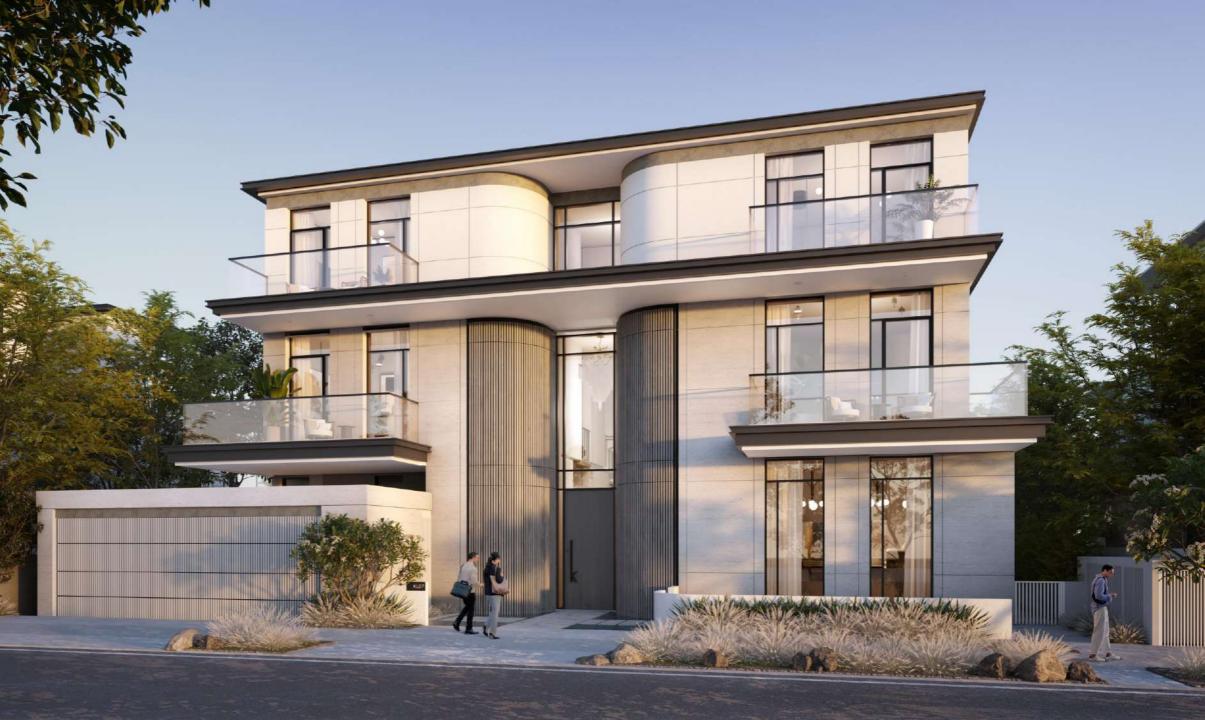

# INSPIRED BY THE CATWALK

The Exterior

Infused with the ethos of the Karl Lagerfeld Fashion collections, the architectural form would incorporate a play of minimalistic and sleek forms, a monochromatic color palette and textured materials in the facades.

## VILLA FEATURES

The Catwalk
Spiral Staircase
Sunken Lounge
Library Lounge
Dedicated Majlis Room
Feature Pool
Basement For 7-bed
Grand Walk-in Closet
Rooftop Terrace

# The Interior

Inspired by the brand's fashion collections. The aesthetics boasts the beauty of the brand's versatility and simplicity enhancing the experience.