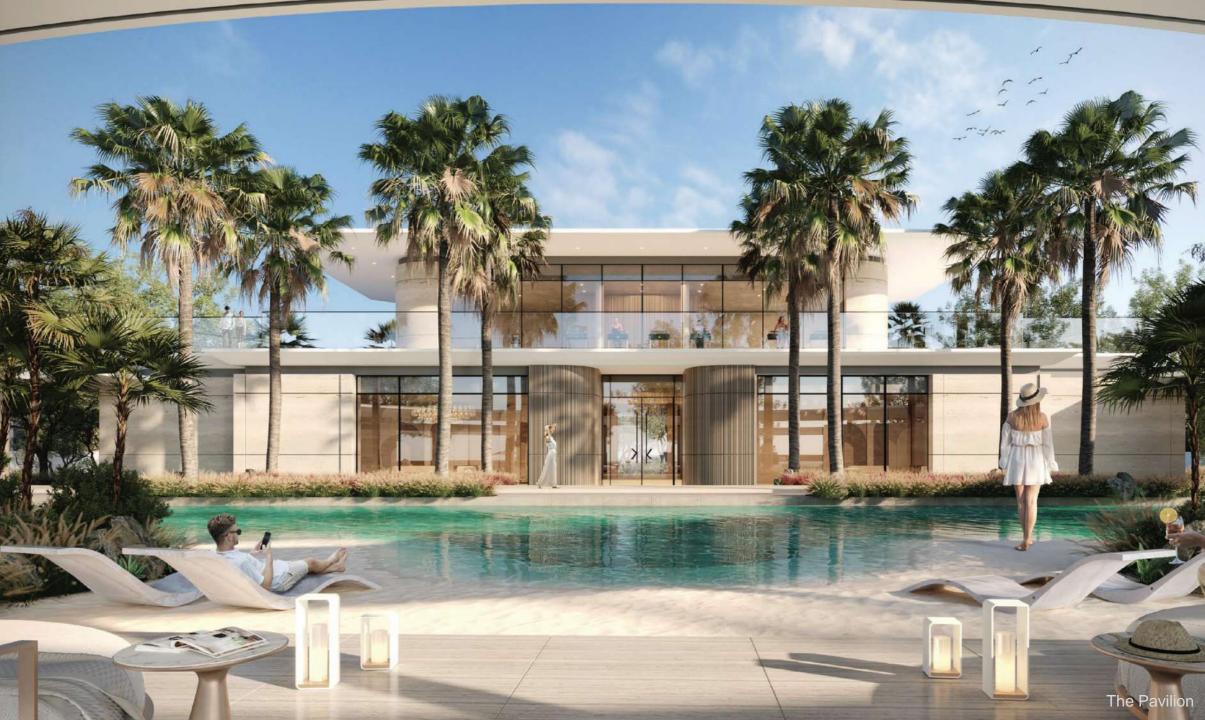

### KARL LAGERFELD

**CLUBHOUSE** 

The Clubhouse Pavilion offers exclusive facilities such as "The Club", an entertainment space for all ages, "The Library", an executive lounge named after Karl Lagerfeld's passion for books and libraries, a gym & fitness studio, an adult beach-like pool, and a kids' pool, all surrounded by stunningly landscaped sceneries and parks.