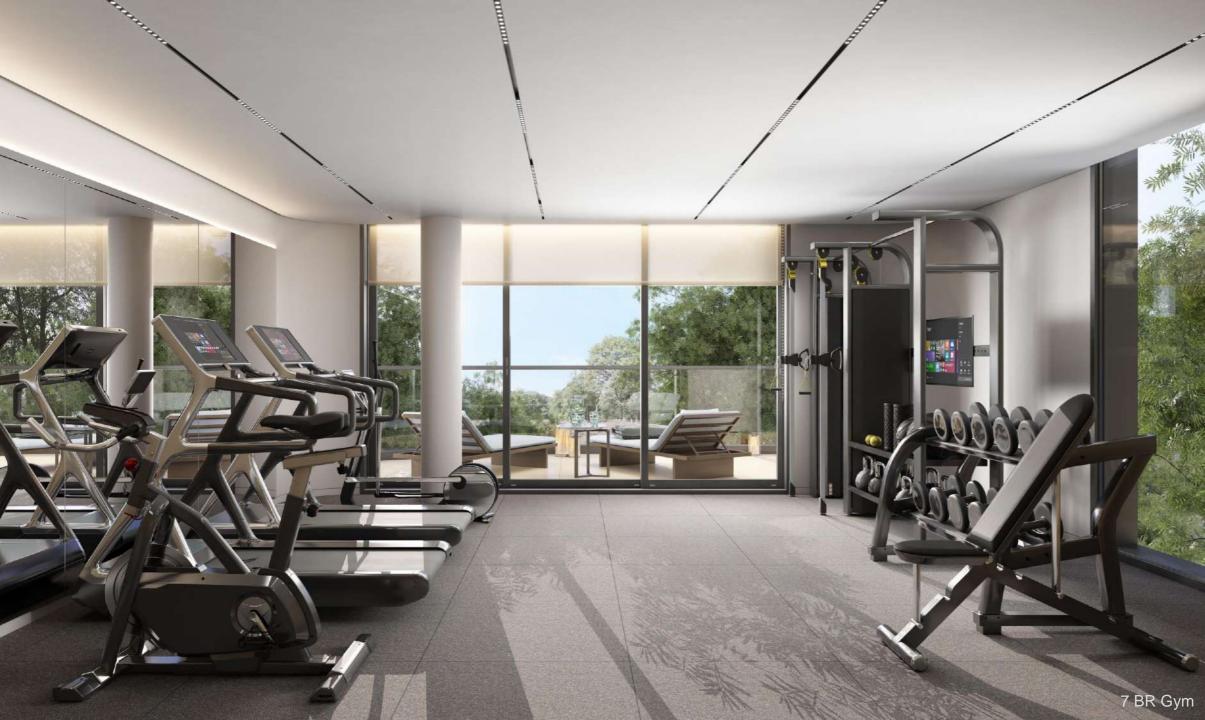

## VILLA FEATURES

The Catwalk
Spiral Staircase
Sunken Lounge
Library Lounge
Dedicated Majlis Room
Feature Pool
Basement For 7-bed
Grand Walk-in Closet
Rooftop Terrace

### KARL LAGERFELD

**CLUBHOUSE** 

The Clubhouse Pavilion offers exclusive facilities such as "The Club", an entertainment space for all ages, "The Library", an executive lounge named after Karl Lagerfeld's passion for books and libraries, a gym & fitness studio, an adult beach-like pool, and a kids' pool, all surrounded by stunningly landscaped sceneries and parks.