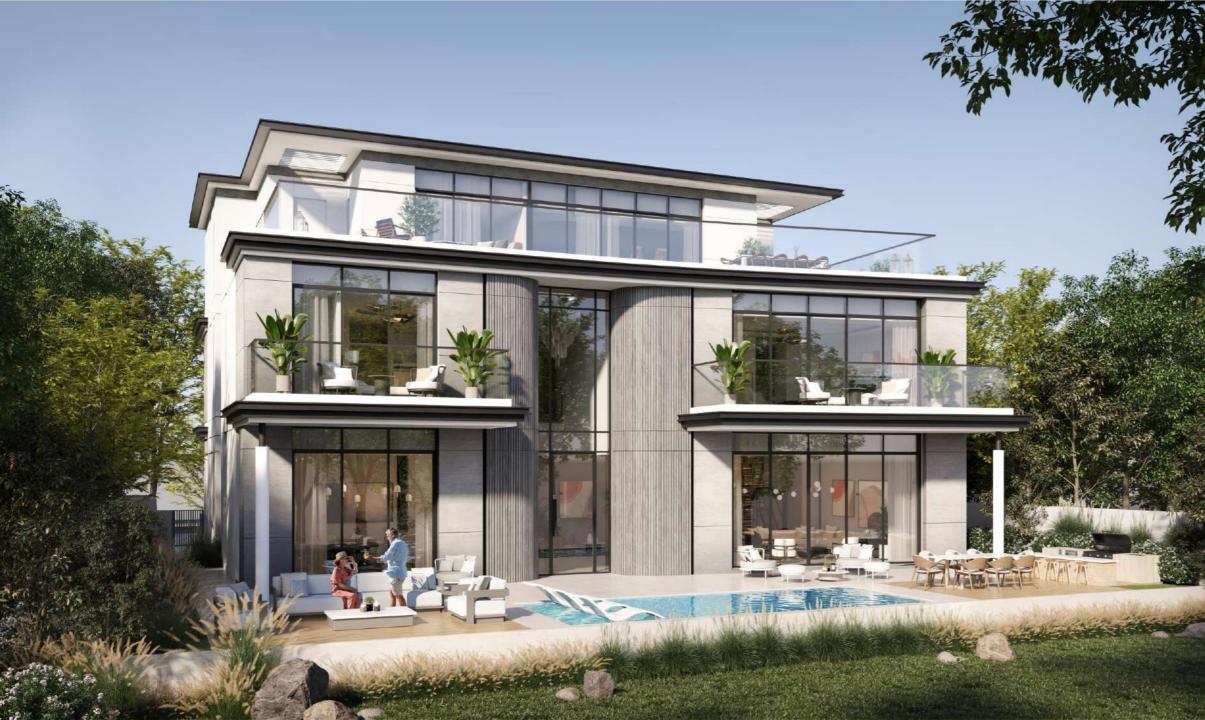

# INSPIRED BY THE CATWALK

The Exterior

Infused with the ethos of the Karl Lagerfeld Fashion collections, the architectural form would incorporate a play of minimalistic and sleek forms, a monochromatic color palette and textured materials in the facades.

## VILLA FEATURES

The Catwalk
Spiral Staircase
Sunken Lounge
Library Lounge
Dedicated Majlis Room
Feature Pool
Basement For 7-bed
Grand Walk-in Closet
Rooftop Terrace