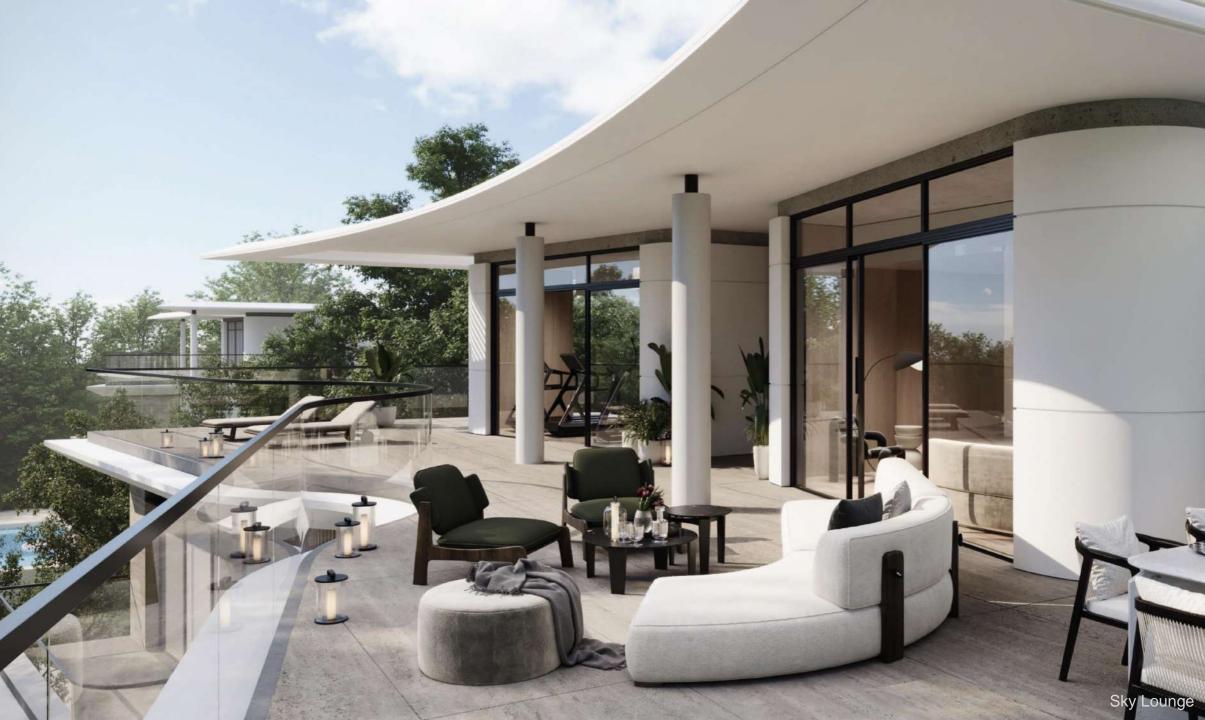

## VILLA FEATURES

The Catwalk
Spiral Staircase
Sunken Lounge
Library Lounge
Dedicated Majlis Room
Feature Pool
Basement For 7-bed
Grand Walk-in Closet
Rooftop Terrace