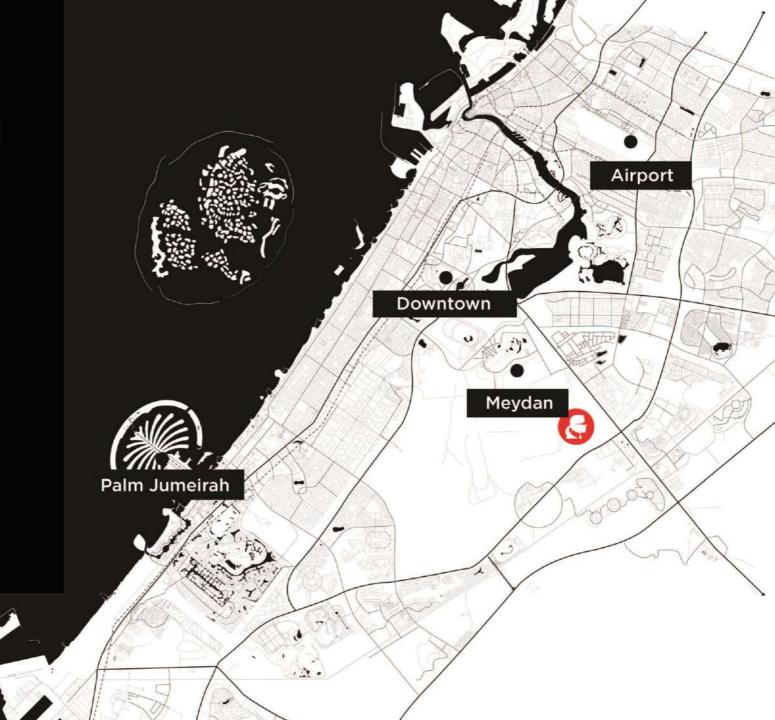

## IN HARMONY WITH THE GOLDEN LANDSCAPE OF MEYDAN.

Located within the Mohamed Bin Rashed Al Maktoum City District, the site is across from Nad Al Sheba and is located right next to a crystal lagoon with uninterrupted views of Downtown Dubai. The development is situated within an iconic zone that creates endless possibilities for exceptional lifestyles.