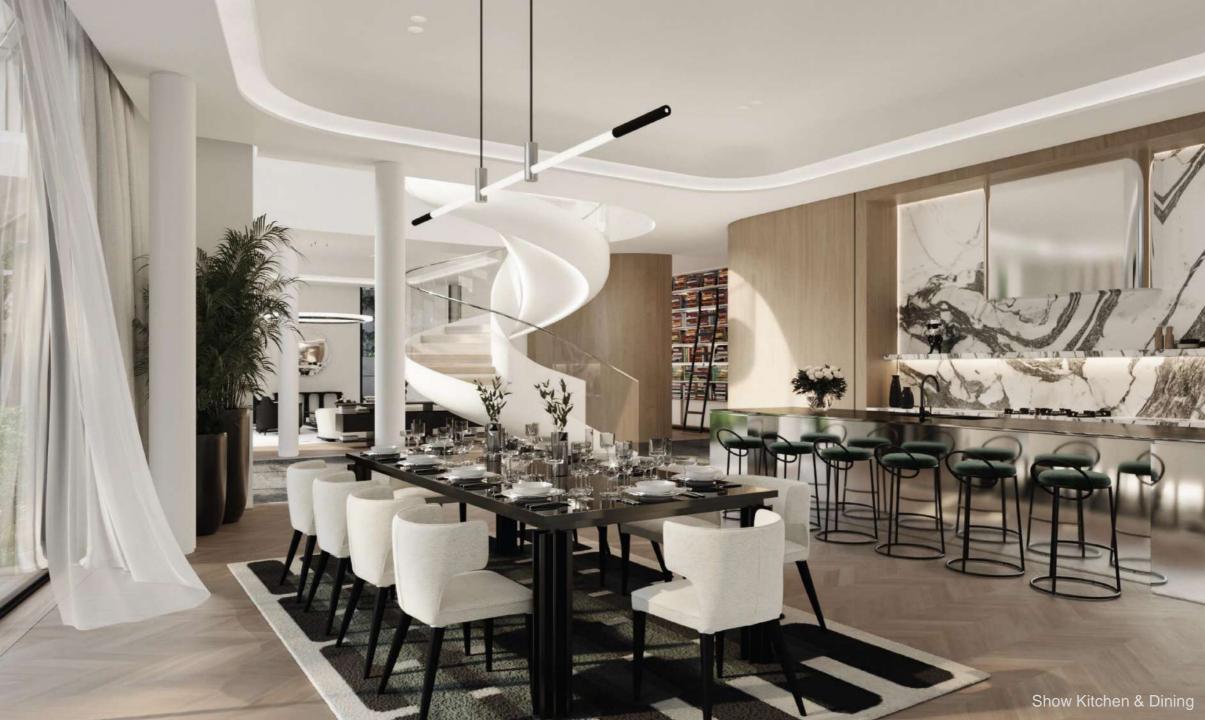

## VILLA FEATURES

The Catwalk
Spiral Staircase
Sunken Lounge
Library Lounge
Dedicated Majlis Room
Feature Pool
Basement For 7-bed
Grand Walk-in Closet
Rooftop Terrace

# The Interior

Inspired by the brand's fashion collections. The aesthetics boasts the beauty of the brand's versatility and simplicity enhancing the experience.