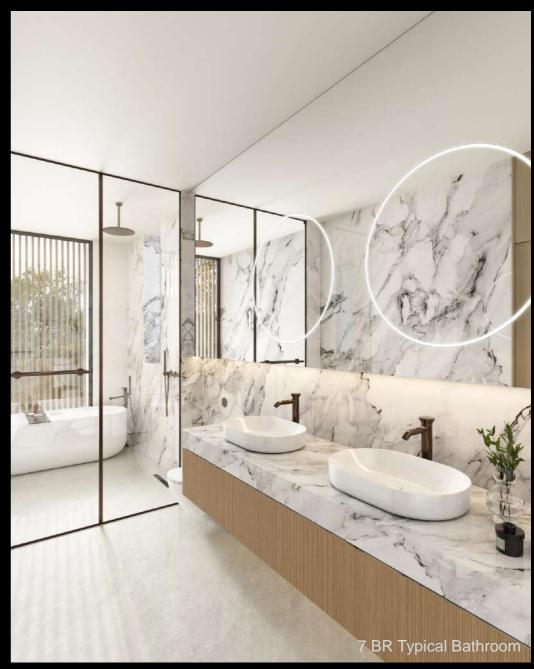

## VILLA FEATURES

The Catwalk
Spiral Staircase
Sunken Lounge
Library Lounge
Dedicated Majlis Room
Feature Pool
Basement For 7-bed
Grand Walk-in Closet
Rooftop Terrace