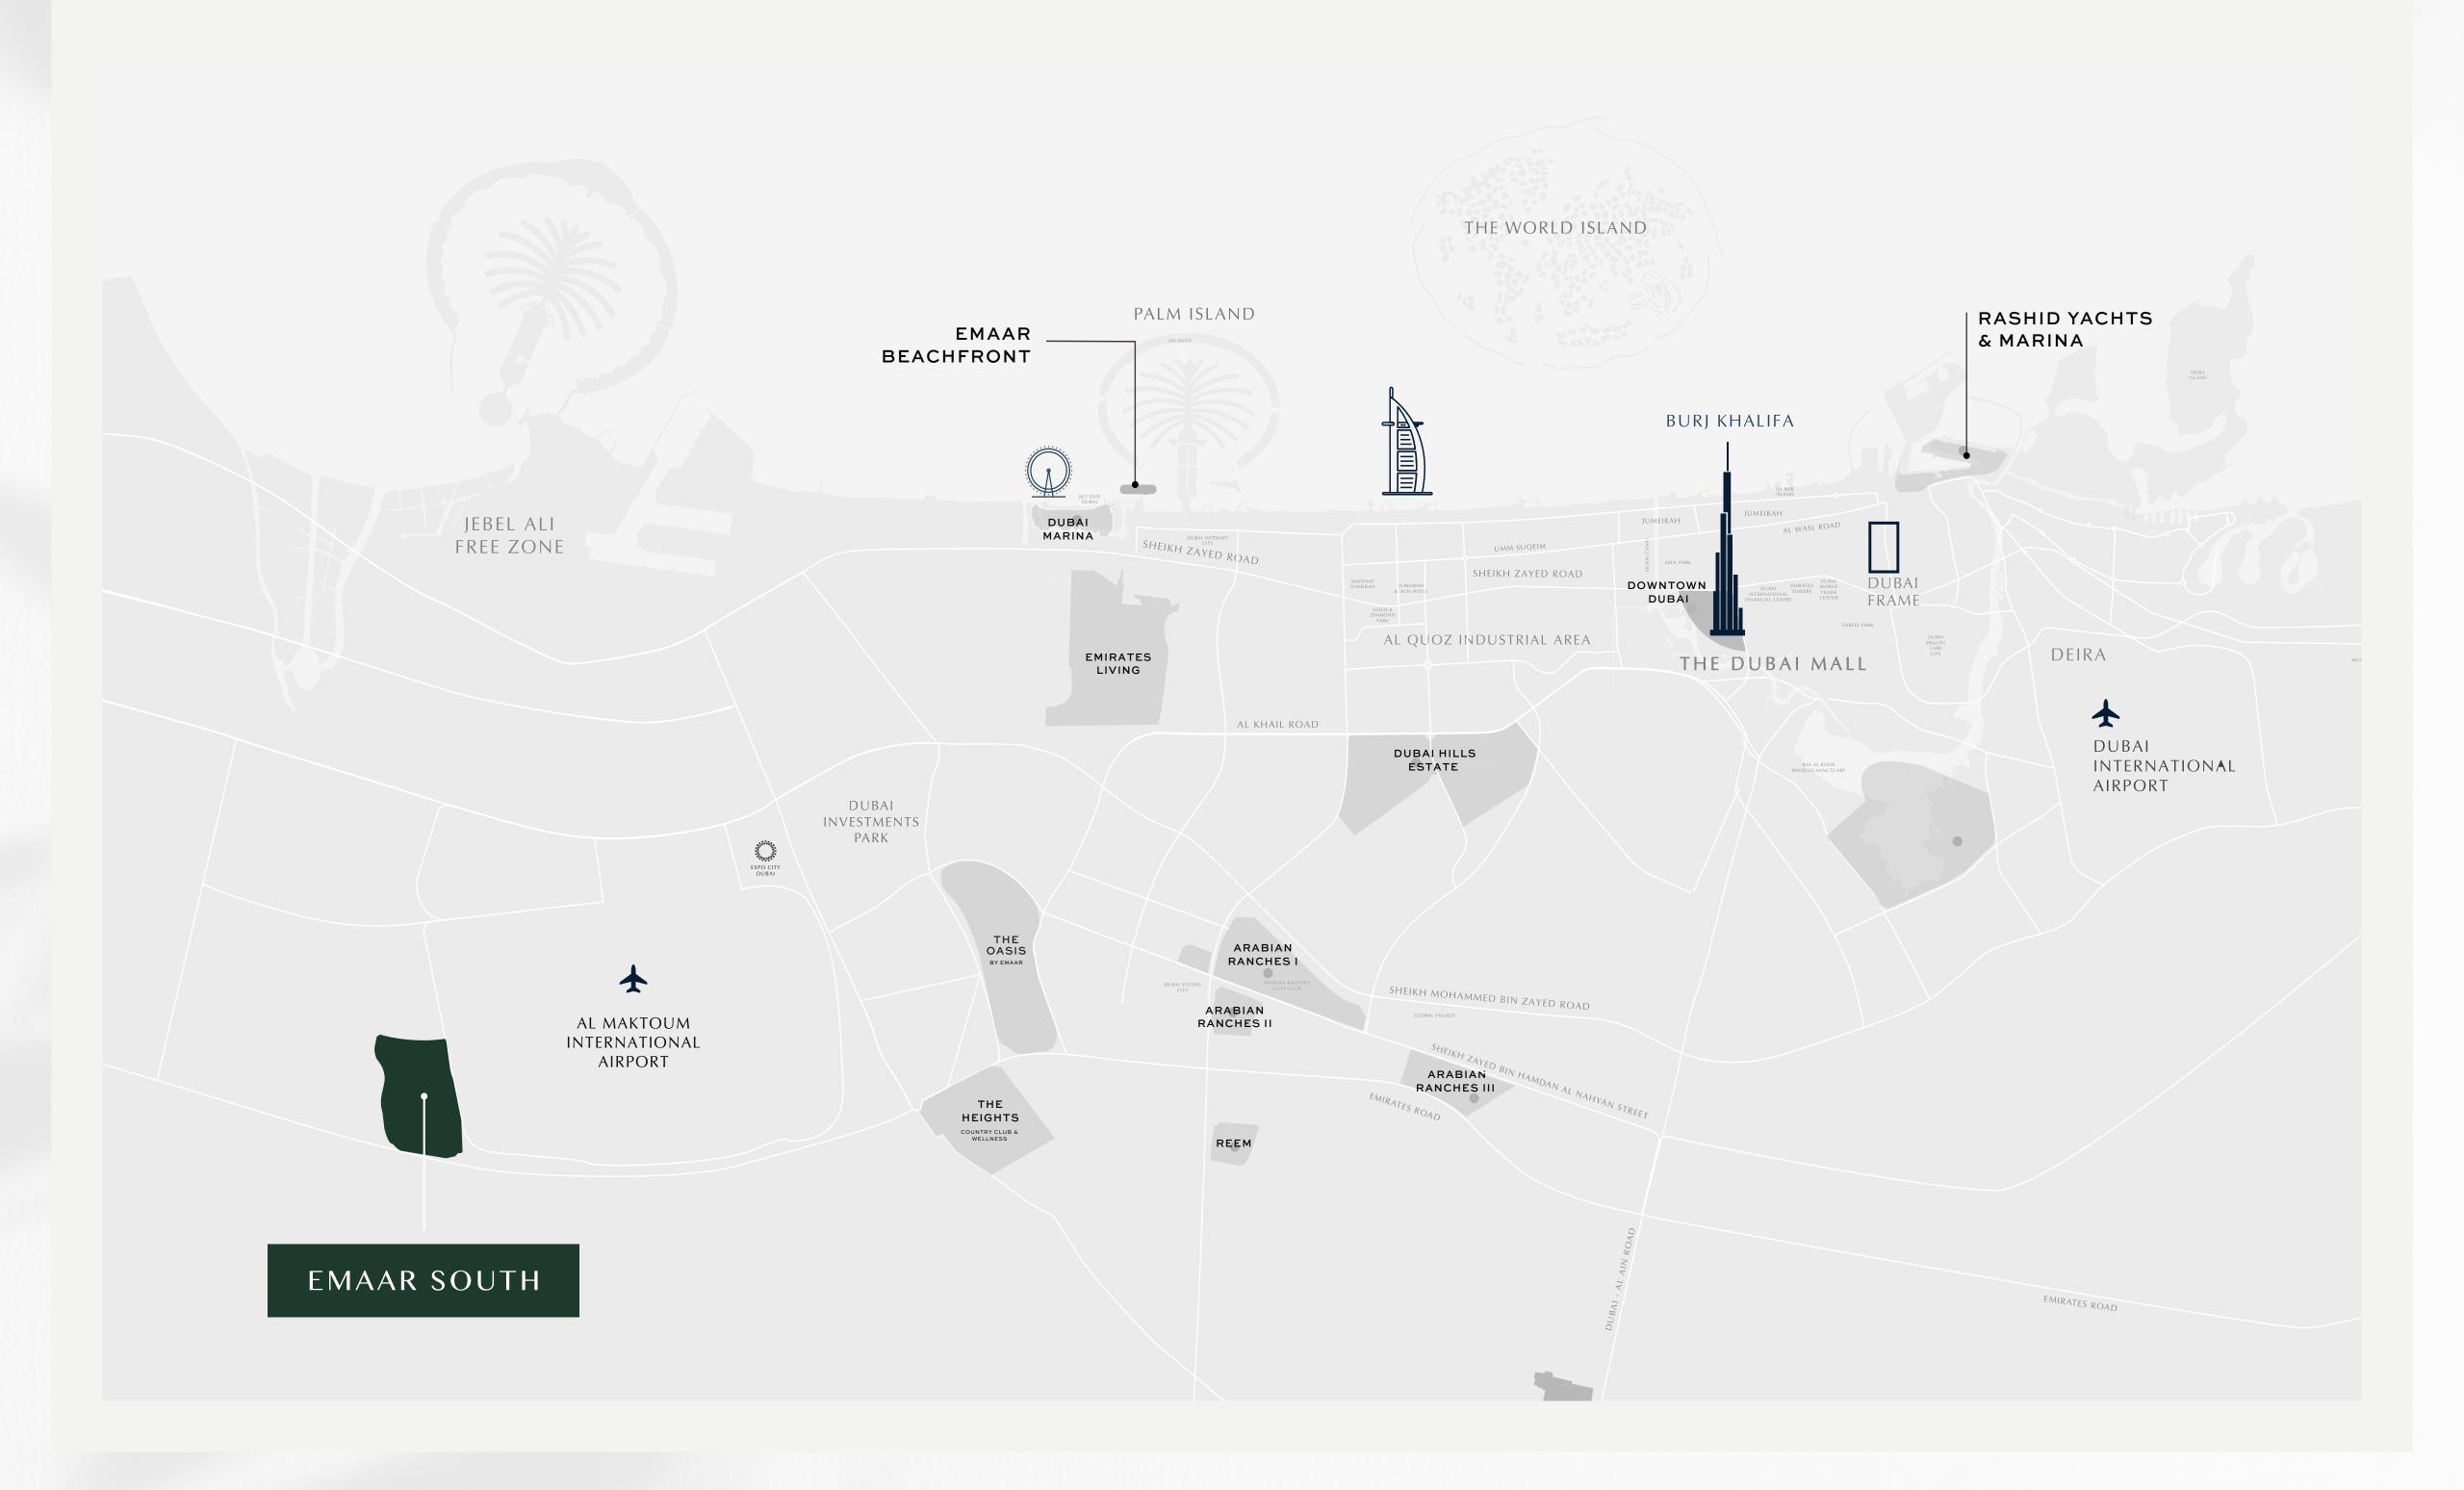

### Perfectly Located

O7 mins

Drive to
Al Maktoum Int'
Airport

Drive to

Downtown Dubai

30 mins

IO mins

Drive to Expo City Dubai **20** mins

Drive to Dubai Marina

50 mins

Drive to Abu Dhabi

Emaar South is perfectly positioned alongside Expo City Dubai, the future vision of the Expo 2020 Dubai site, offering easy access to Al Maktoum International Airport and a host of Dubai's most popular attractions and business hubs, via the adjacent boulevard and a major highway.