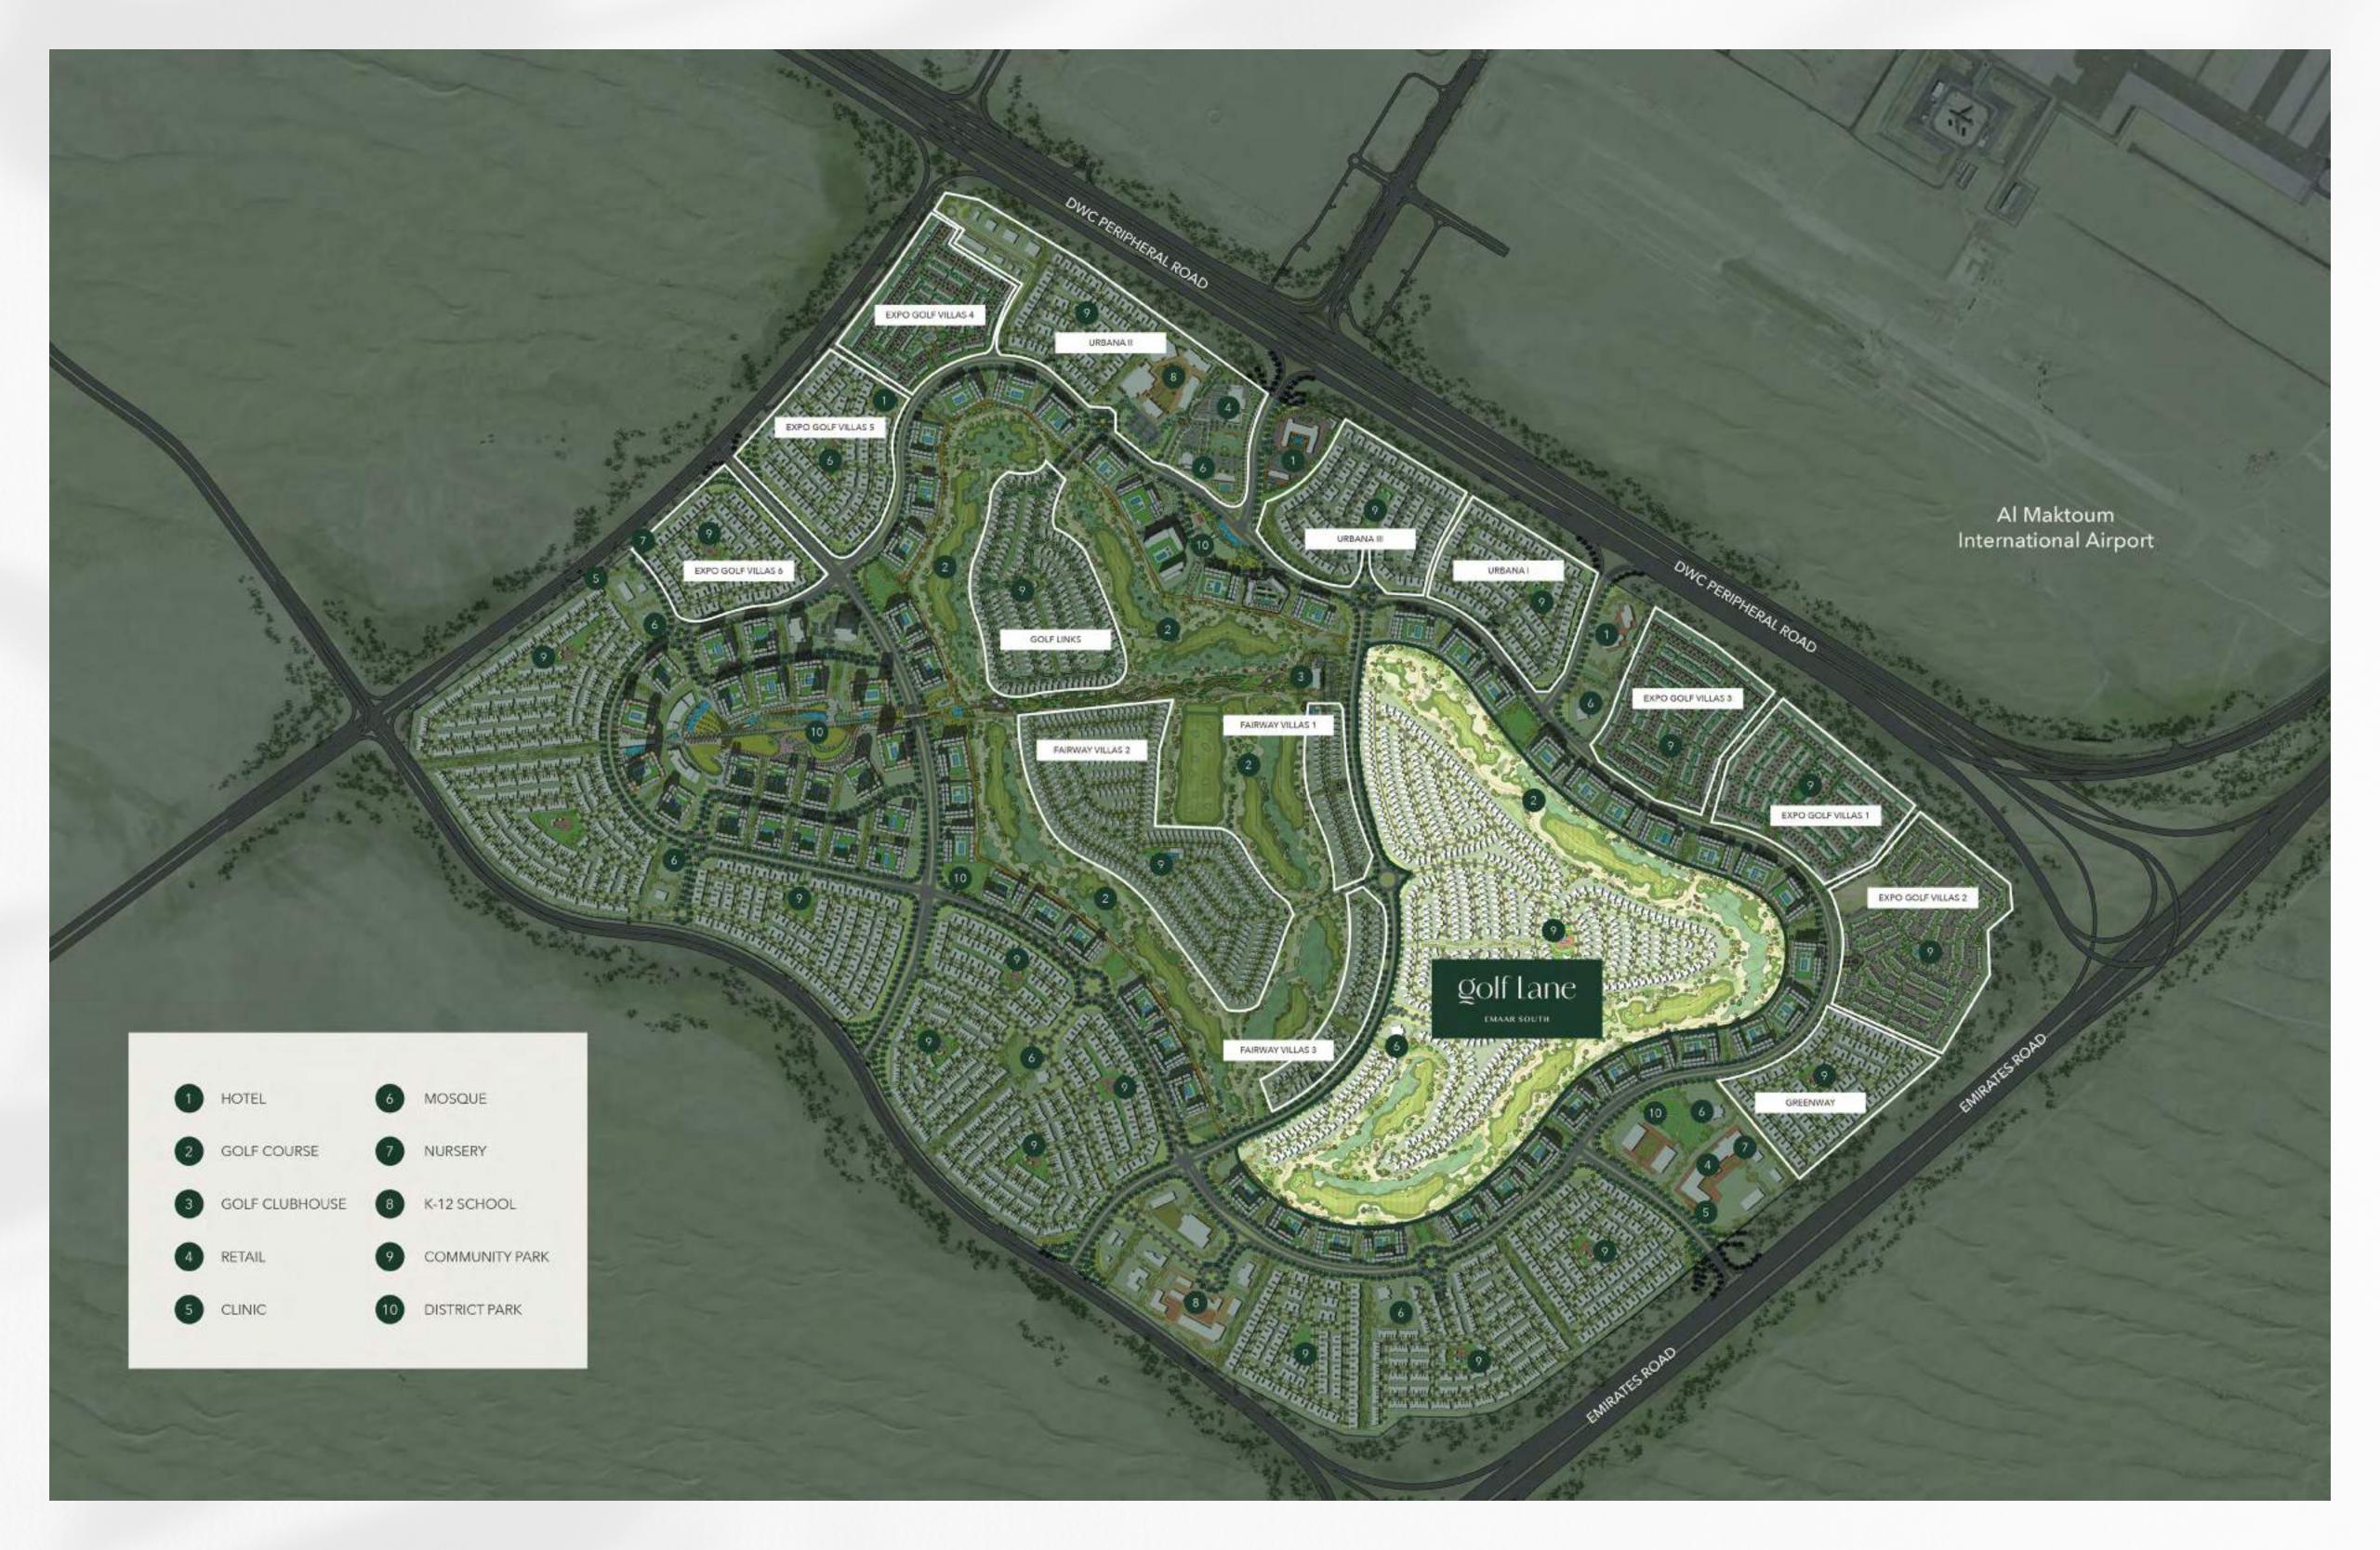

### Perfectly Located

O7 mins

Drive to
Al Maktoum Int'
Airport

Drive to

Downtown Dubai

30 mins

IO mins

Drive to Expo City Dubai **20** mins

Drive to Dubai Marina

50 mins

Drive to Abu Dhabi

Emaar South is perfectly positioned alongside Expo City Dubai, the future vision of the Expo 2020 Dubai site, offering easy access to Al Maktoum International Airport and a host of Dubai's most popular attractions and business hubs, via the adjacent boulevard and a major highway.

Linear 18-Hole Golf Championship

Community Park

Outstanding Schools

Retail Centre

Dining Destinations

Community Centre

EMAAR SOUTH

18-Hole Championship Golf Course

Community Park

Community Centre

Clubhouse

Outdoor Communal Areas

Swimming Pool & Kids' Play Area

Fully Equipped Gym

Linear Park

#### Community Park

This sustainably designed community park offers beautifully landscaped spaces for various recreational activities.

Kids' Play Areas

Retail Plaza & Kiosks

Skate Park & Multi-Purpose Court

#### Colf Course

Perfect your game at the 18-hole championship golf course

Pristine Fairways

Immaculately Manicured Greens

Clubhouse

World-class Facilities

Dining Experiences

### Kids' Play Areas

Enjoy fun, games and quality time with your little ones.

Ideal for Children of All Ages

Fully equipped gym

Multi-Purpose Activity Areas

**Exceptional Facilities** 

Minutes away from Al Maktoum International Airport Al Maktoum International Airport is a global hub in the making. Located a mere 8-hours' flight time away from two-thirds of the world's population, it will greatly benefit from Dubai's hassle-free visa system.