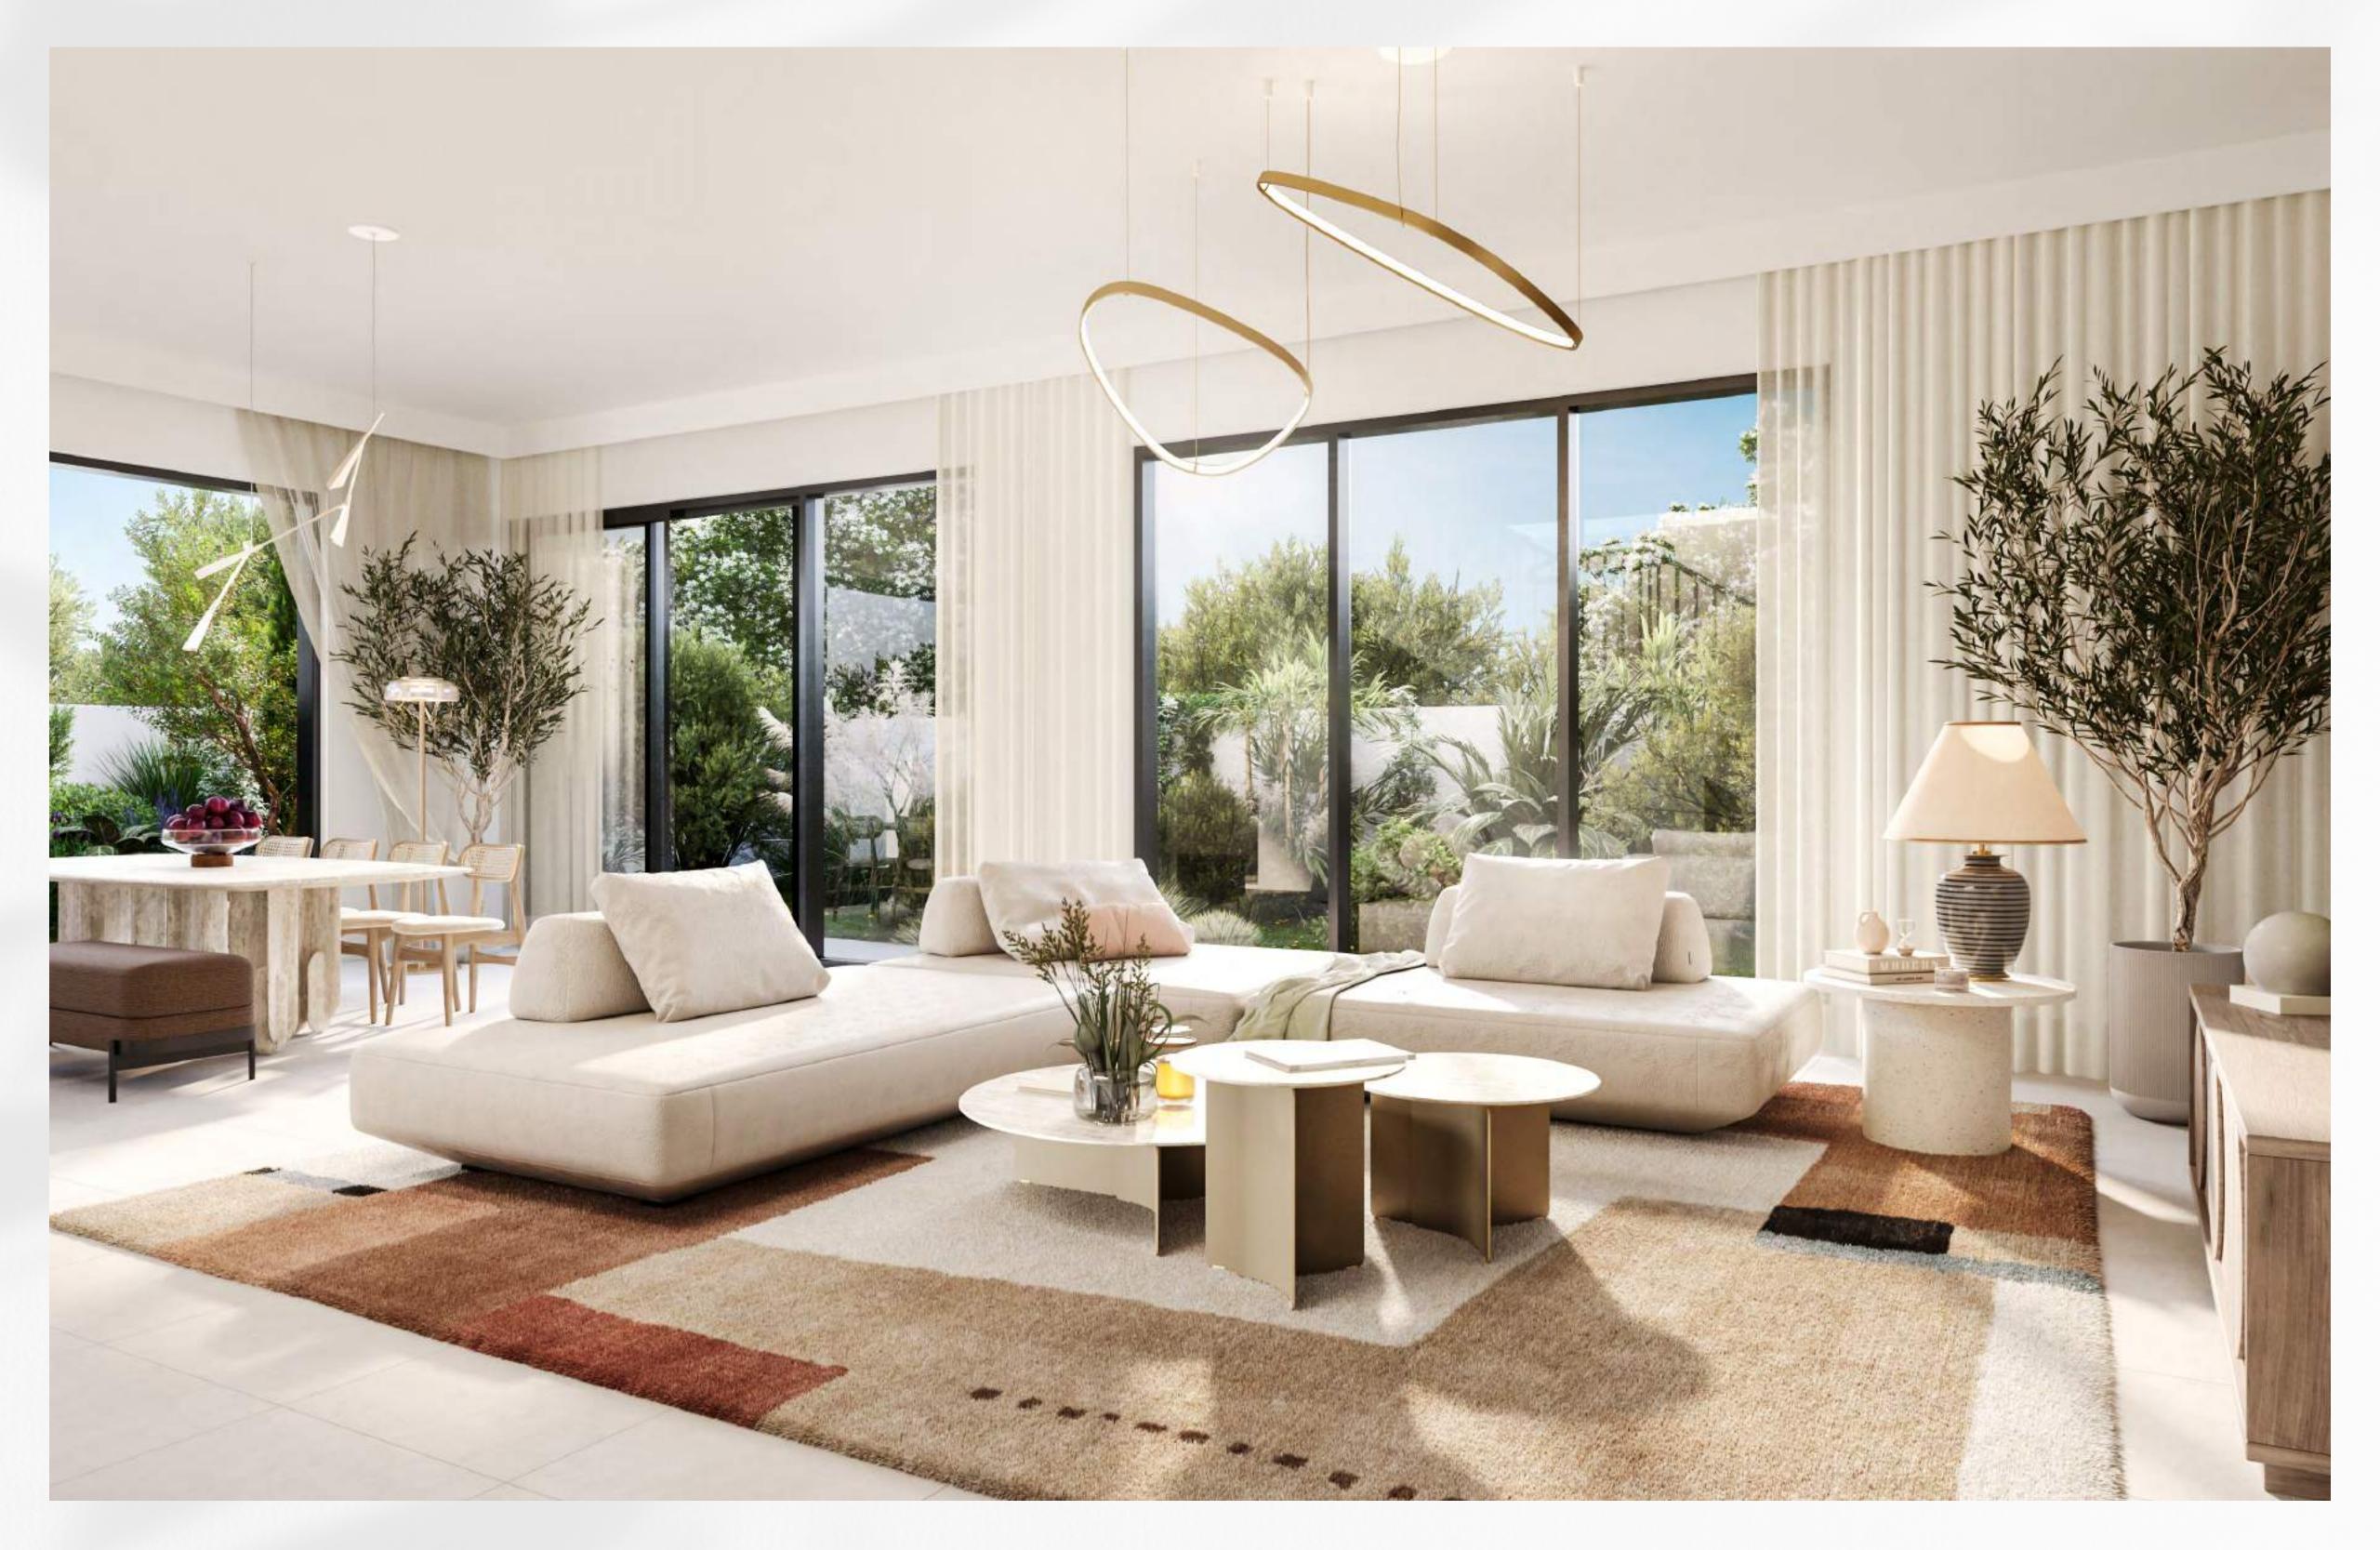

### Interiors That Reflect the Great Outdoors Elegance in Every Light

The interiors, bathed in warm, inviting tones, reflect the stunning beauty of the surrounding landscapes, turning every window into a living portrait, and seamlessly blending indoor elegance with outdoor splendour. Every room is transformed by the gentle play of natural light, creating a serene and harmonious living space that feels both expansive and intimate.