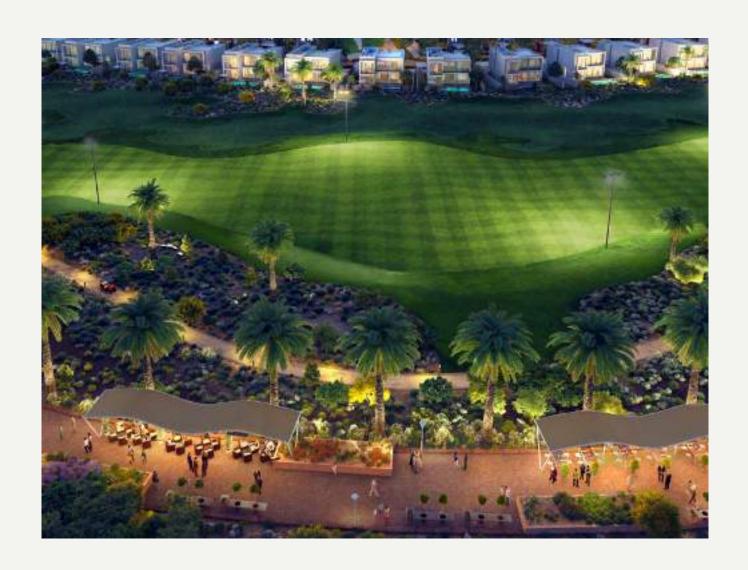

Picture a world where your home seamlessly blends with a breathtaking -18hole golf course. The lush fairways invite you to come out and indulge in a game, while the clubhouse becomes your ultimate retreat for unwinding and enjoying yourself. Experience the enchantment of Golf Lane, where everyday life becomes a captivating masterpiece.

#### Colf Course

Perfect your game at the 18-hole championship golf course

Pristine Fairways

Immaculately Manicured Greens

Clubhouse

World-class Facilities

Dining Experiences