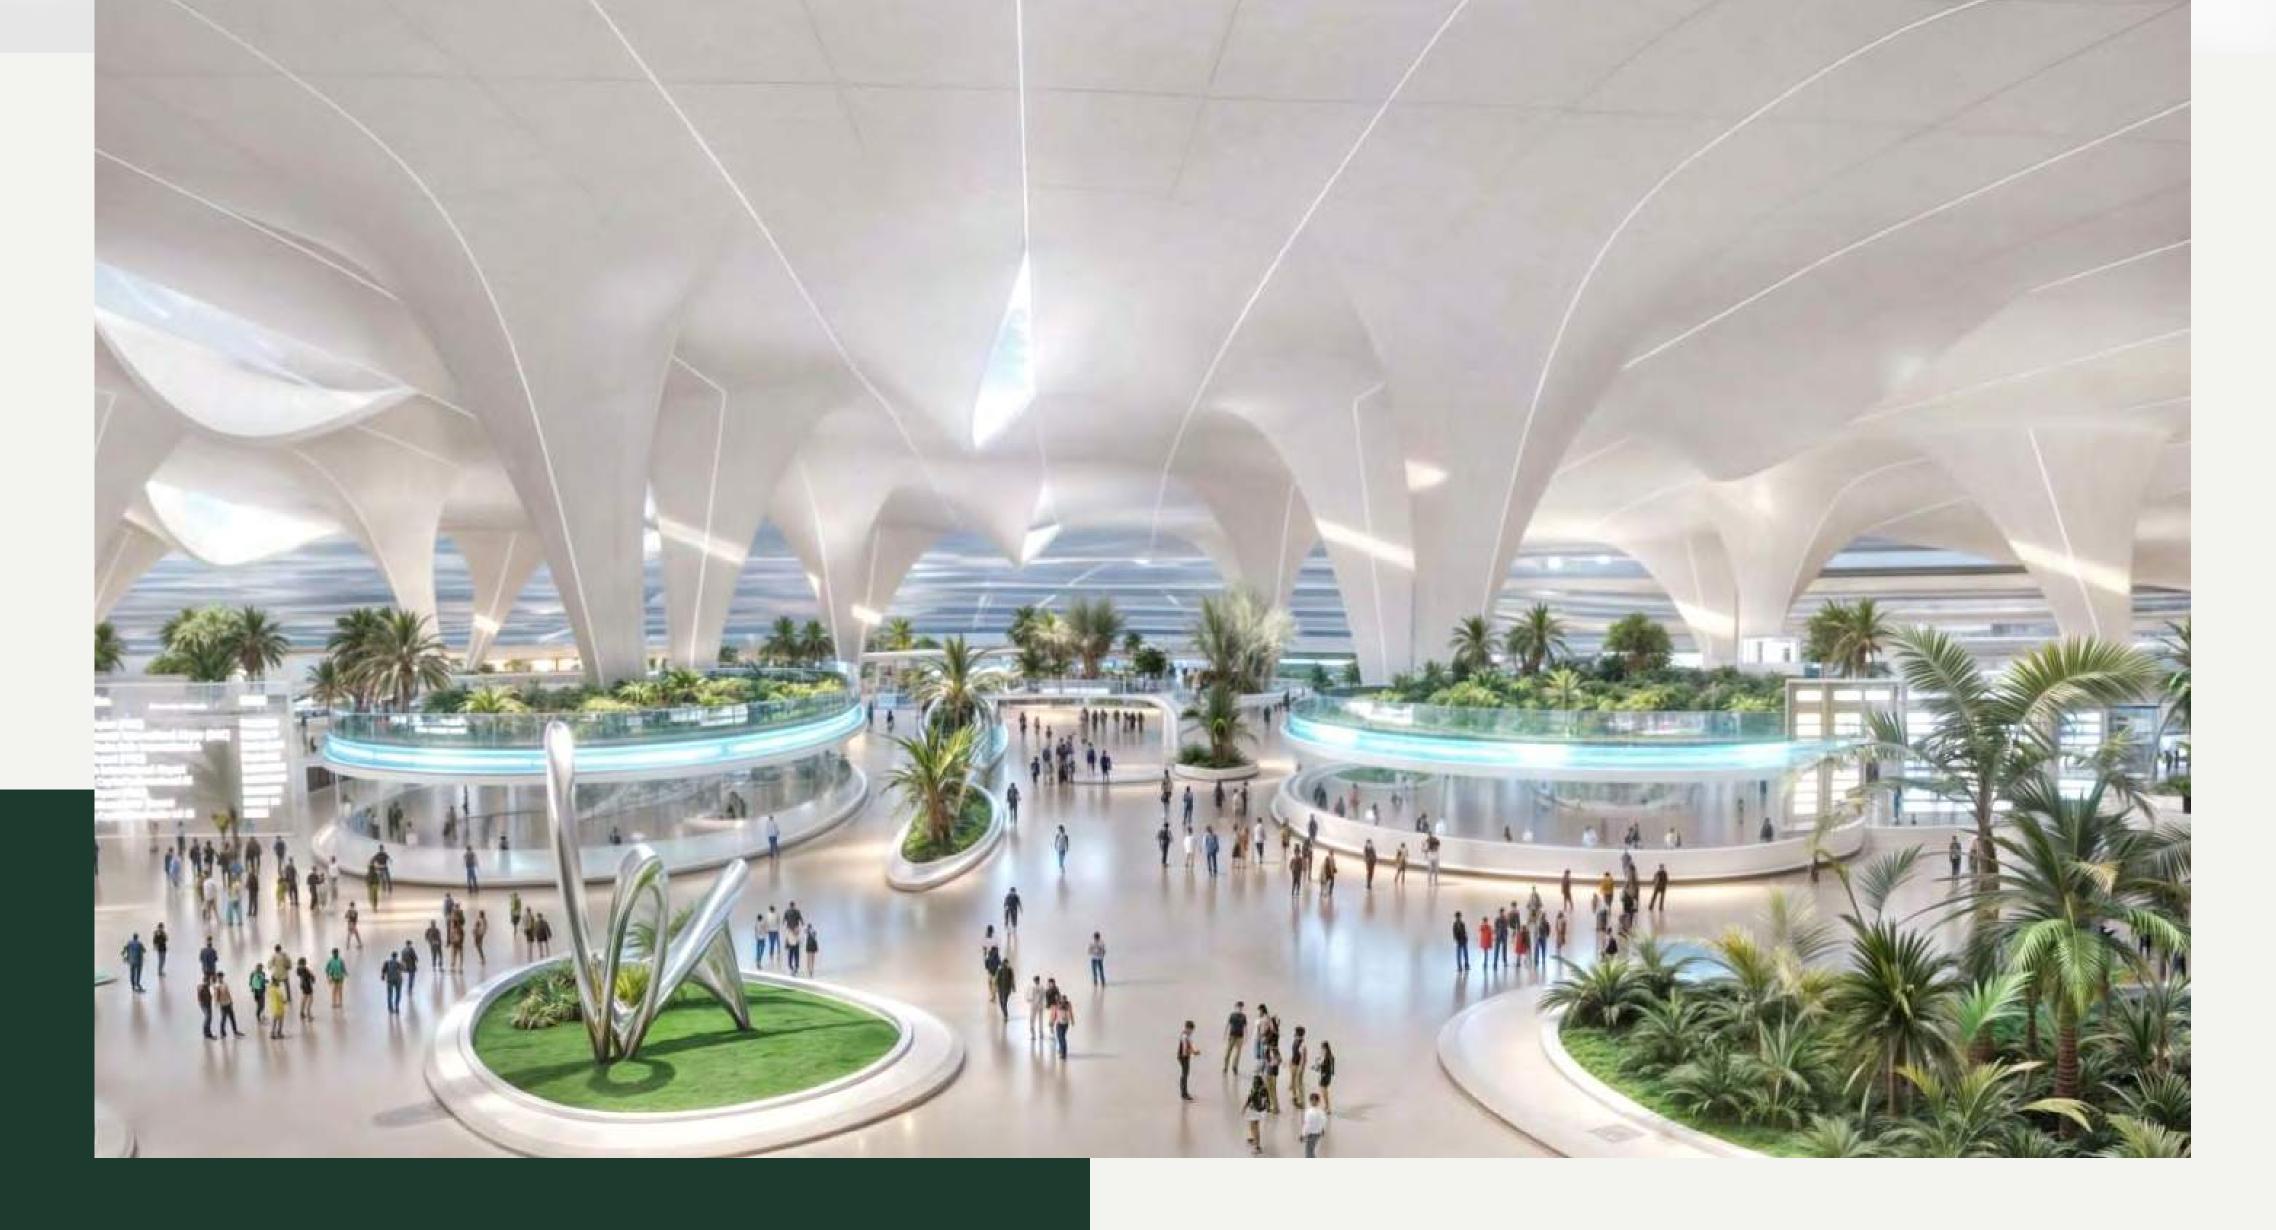

### Kids' Play Areas

Enjoy fun, games and quality time with your little ones.

Ideal for Children of All Ages

Fully equipped gym

Multi-Purpose Activity Areas

**Exceptional Facilities** 

Minutes away from Al Maktoum International Airport Al Maktoum International Airport is a global hub in the making. Located a mere 8-hours' flight time away from two-thirds of the world's population, it will greatly benefit from Dubai's hassle-free visa system.

- Passenger Capacity of 220m per Year
- Executive Jet Terminal
- Cargo Capacity of 16m tonnes per Year
- Air-Sea Connectivity Achievable in 4 hours

Call / Whatsapp +971 50 7052046