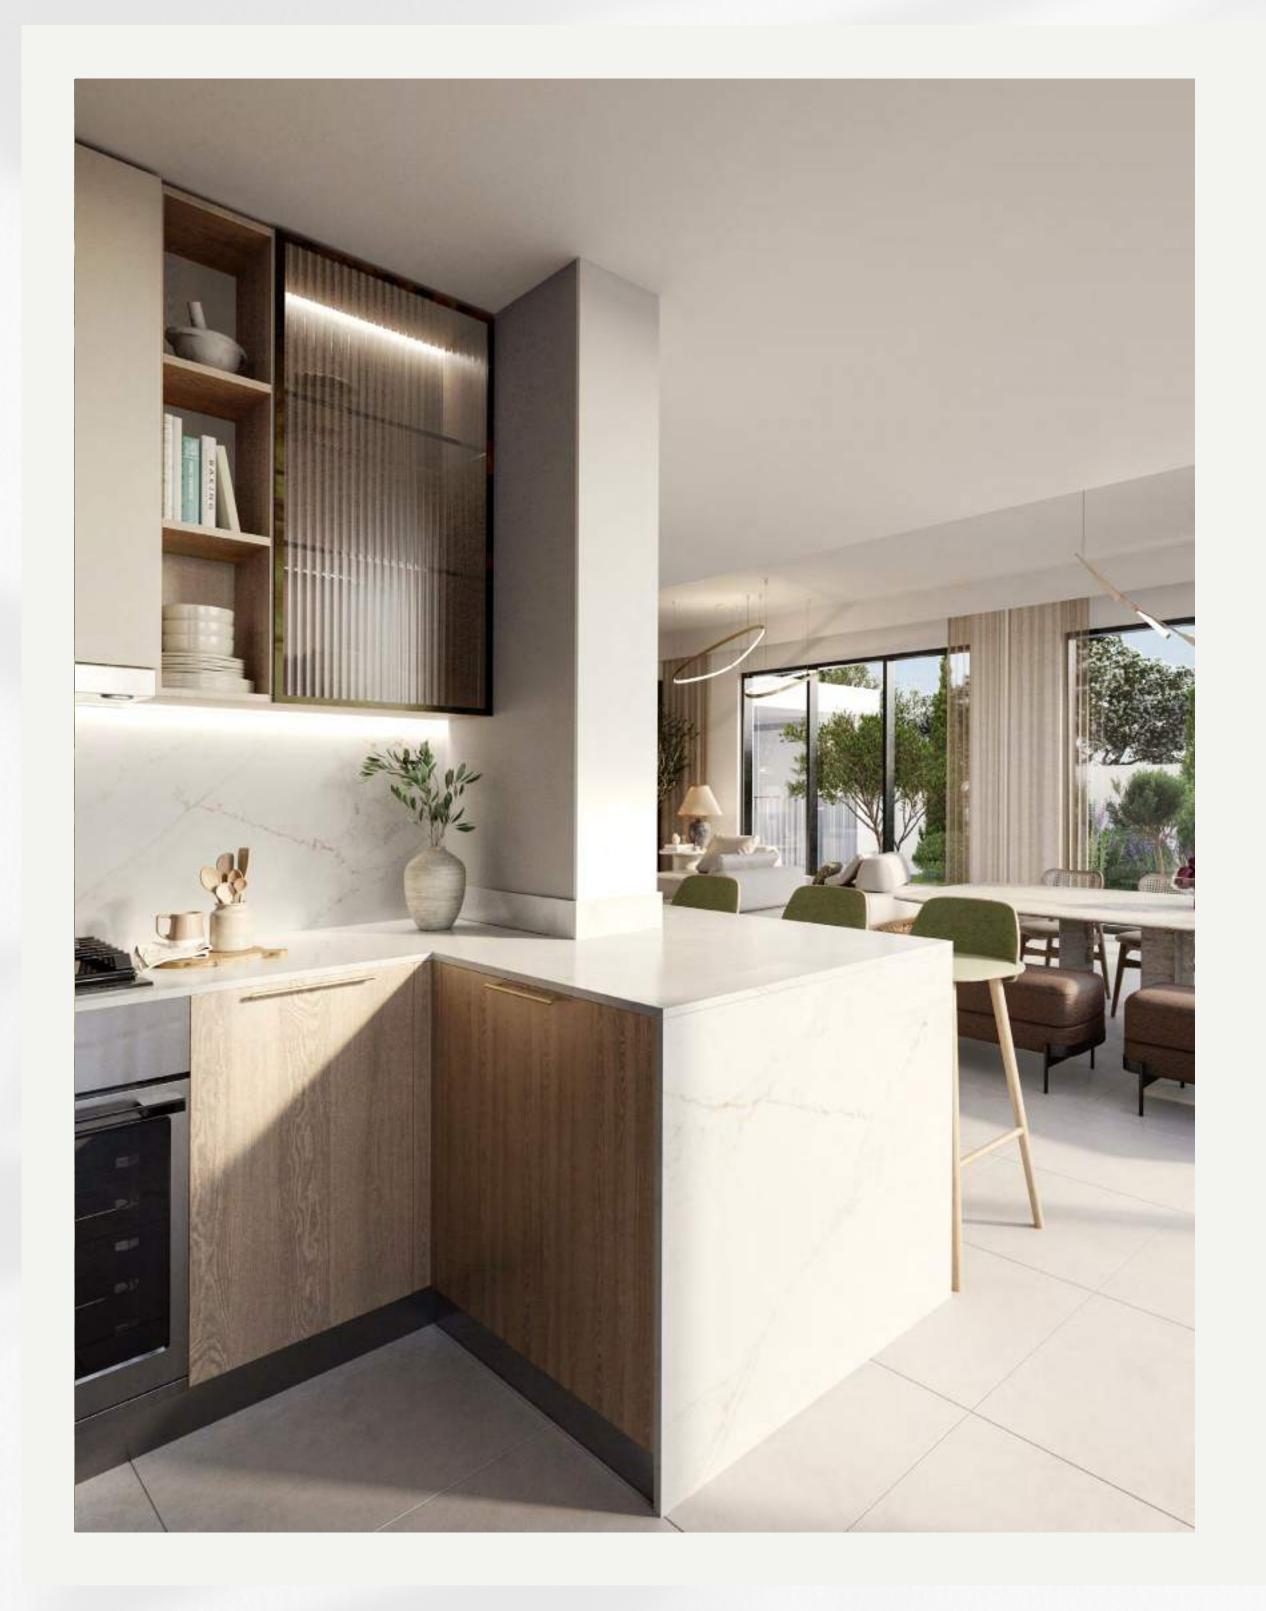

### Interiors That Reflect the Great Outdoors Elegance in Every Light

The interiors, bathed in warm, inviting tones, reflect the stunning beauty of the surrounding landscapes, turning every window into a living portrait, and seamlessly blending indoor elegance with outdoor splendour. Every room is transformed by the gentle play of natural light, creating a serene and harmonious living space that feels both expansive and intimate.