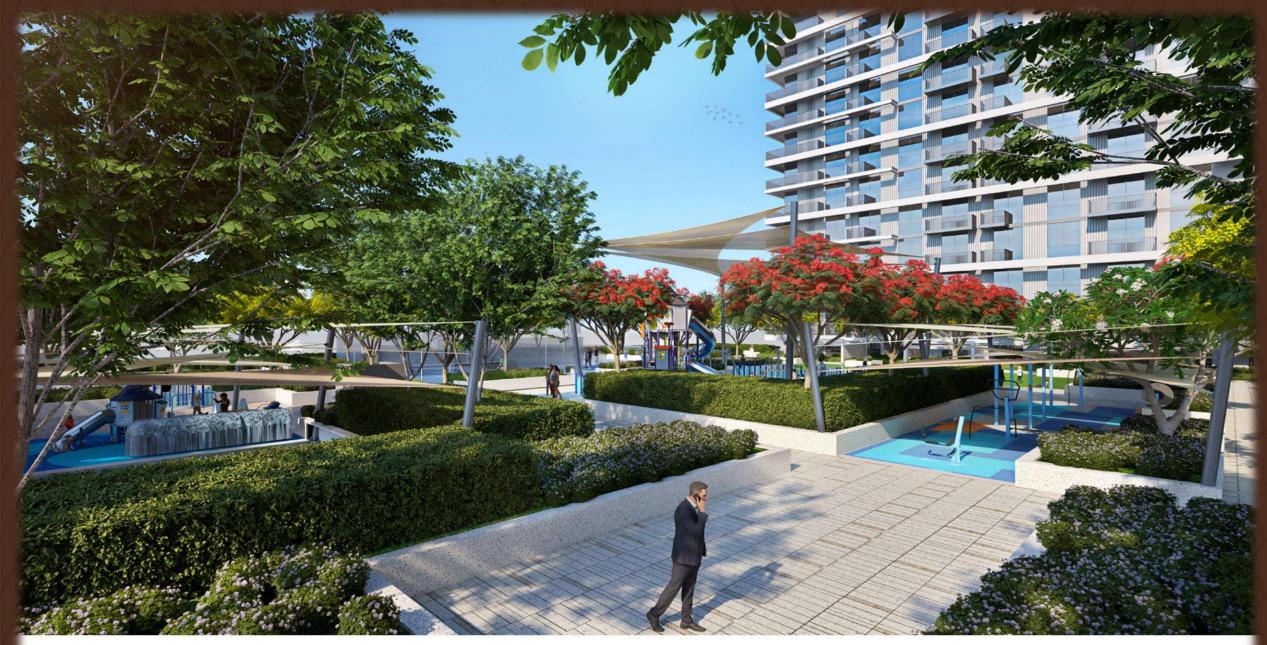

Expansive Swimming Pool

Indoor & Outdoor Children's Play Areas

Multipurpose Room for all Activities And Events

Outdoor Fitness Stations and Yoga Area

Landscaped Lawns and BBQ Area

## LIVE LIFE KING-SIZE!!! MASSIVE PODIUM DECK SPREAD ACROSS 17,708 SQM!!!

Legend

VIEW ALONG NATURAL FLEXIBLE LAWN AREA AND BBQ UNIT- TOWER 1

VIEW FROM ENTRANCE OF EXTERNAL STAIRCASE INTO PODIUM

VIEW ALONG KID'S SPLASH PAD AND BBQ AREA- TOWER 3