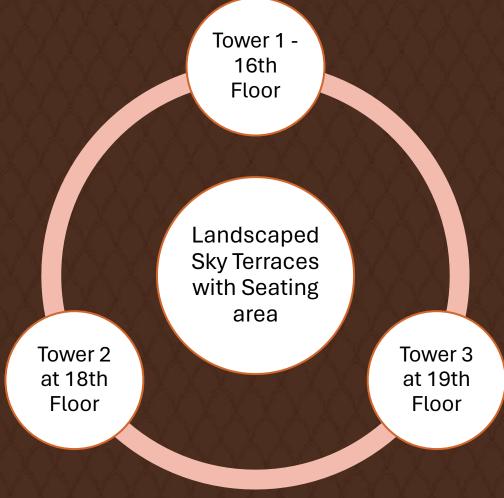

ve lap pool offers a cool respite from the day's endeavours, while playful splash pads bring joy to our younger guests. The athletically inclined will revel in both sumptuous indoor and vibrant outdoor gyms, and the rooftop terrace invites enchanting evenings under the stars.





Expansive Swimming Pool



Indoor & Outdoor Children's Play Areas



Multipurpose Room for all Activities And Events



Outdoor Fitness Stations and Yoga Area



Landscaped Lawns and BBQ Area

## LIVE LIFE KING-SIZE!!! MASSIVE PODIUM DECK SPREAD ACROSS 17,708 SQM!!!



Legend







VIEW ALONG NATURAL FLEXIBLE LAWN AREA AND BBQ UNIT- TOWER 1



VIEW FROM ENTRANCE OF EXTERNAL STAIRCASE INTO PODIUM



VIEW ALONG KID'S SPLASH PAD AND BBQ AREA- TOWER 3



VIEW ALONG SPORTS AREA- TOWER 3

## BEAUTIFUL SKY TERRACES

















Call / Whatsapp +971 50 7052046