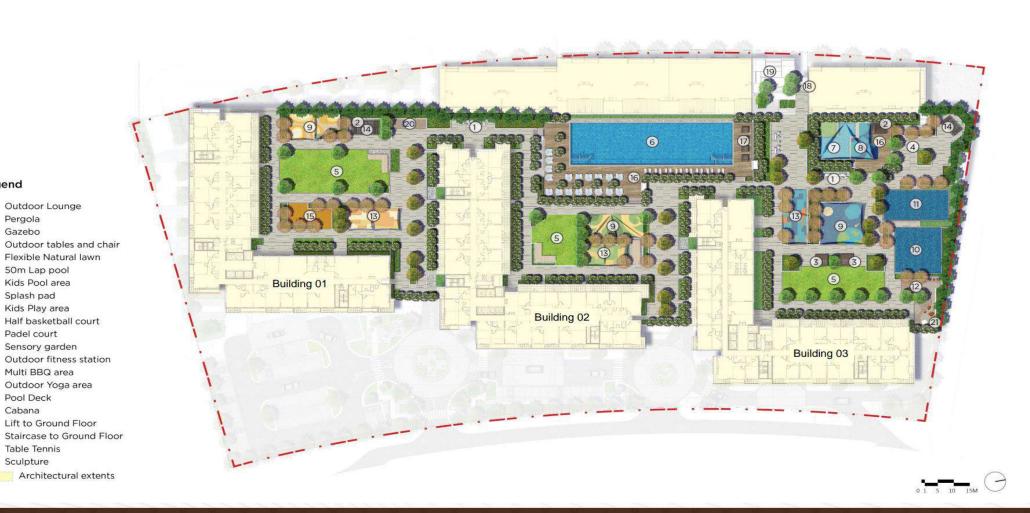

## LIVE LIFE KING-SIZE!!! MASSIVE PODIUM DECK SPREAD ACROSS 17,708 SQM!!!

Legend

VIEW ALONG NATURAL FLEXIBLE LAWN AREA AND BBQ UNIT- TOWER 1

VIEW FROM ENTRANCE OF EXTERNAL STAIRCASE INTO PODIUM

VIEW ALONG KID'S SPLASH PAD AND BBQ AREA- TOWER 3

VIEW ALONG SPORTS AREA- TOWER 3