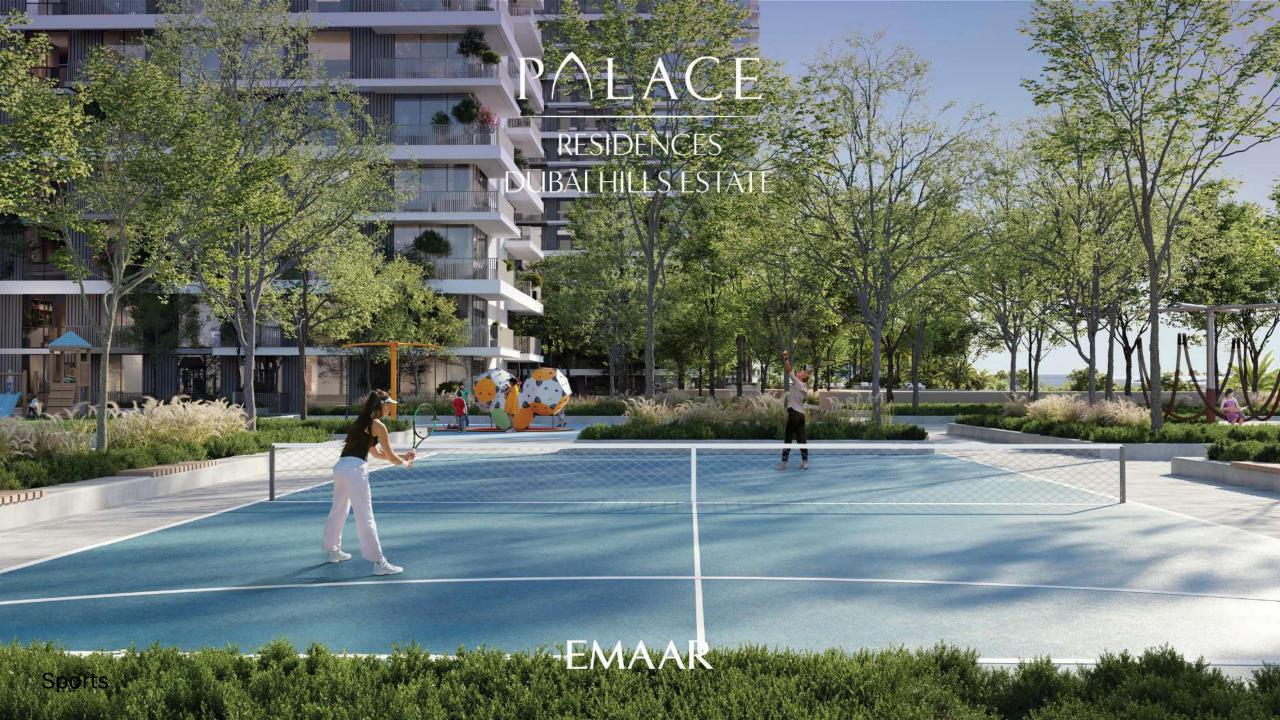

## LIVE LIFE KING-SIZE!!! MASSIVE PODIUM DECK SPREAD ACROSS 17,708 SQM!!!

Legend

VIEW ALONG NATURAL FLEXIBLE LAWN AREA AND BBQ UNIT- TOWER 1

VIEW FROM ENTRANCE OF EXTERNAL STAIRCASE INTO PODIUM

VIEW ALONG KID'S SPLASH PAD AND BBQ AREA- TOWER 3

VIEW ALONG SPORTS AREA- TOWER 3