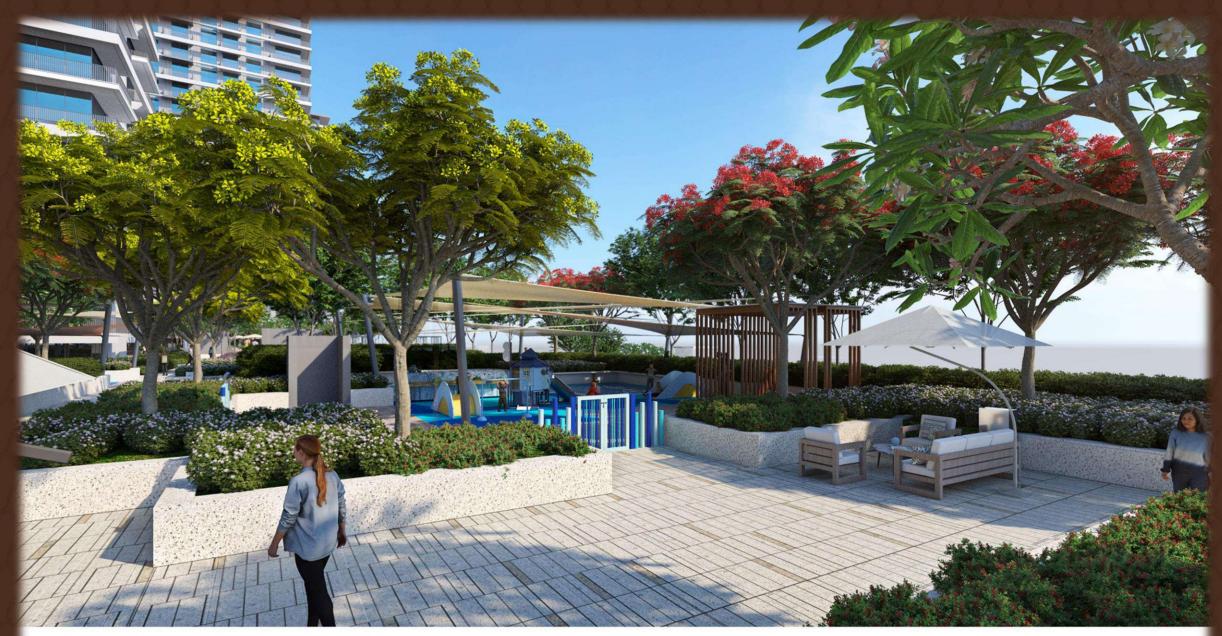

Expansive Swimming Pool

Indoor & Outdoor Children's Play Areas

Multipurpose Room for all Activities And Events

Outdoor Fitness Stations and Yoga Area

Landscaped Lawns and BBQ Area

## LIVE LIFE KING-SIZE!!! MASSIVE PODIUM DECK SPREAD ACROSS 17,708 SQM!!!

Legend

VIEW ALONG NATURAL FLEXIBLE LAWN AREA AND BBQ UNIT- TOWER 1

VIEW FROM ENTRANCE OF EXTERNAL STAIRCASE INTO PODIUM

VIEW ALONG KID'S SPLASH PAD AND BBQ AREA- TOWER 3