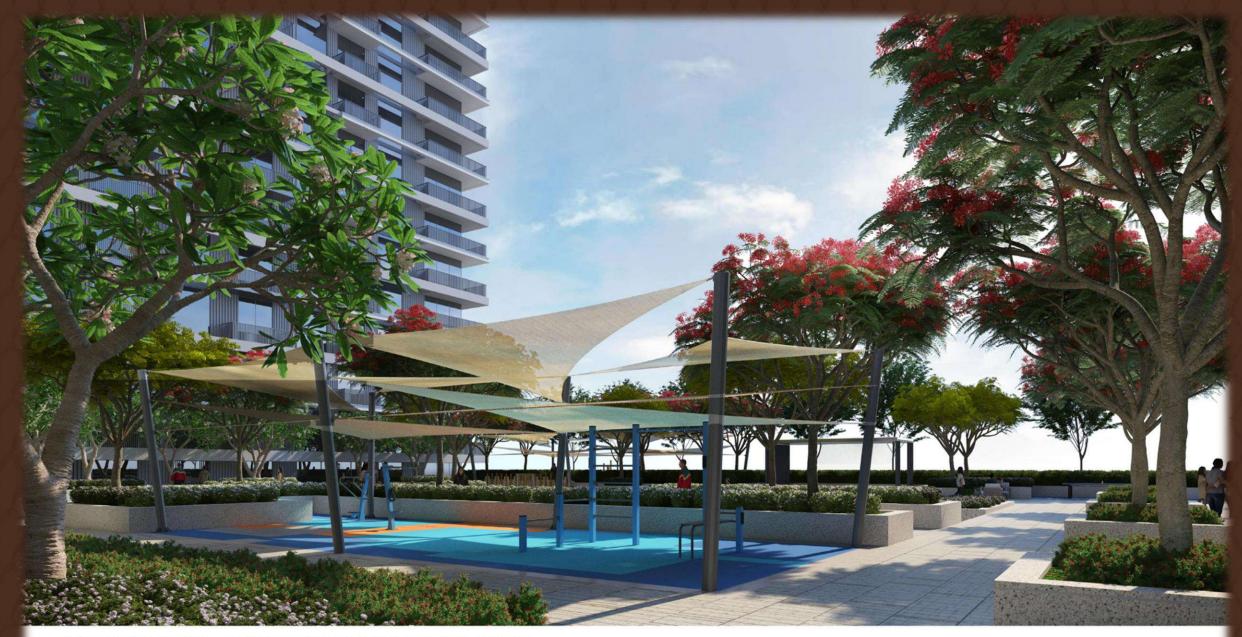

Expansive Swimming Pool

Indoor & Outdoor Children's Play Areas

Multipurpose Room for all Activities And Events

Outdoor Fitness Stations and Yoga Area

Landscaped Lawns and BBQ Area

## LIVE LIFE KING-SIZE!!! MASSIVE PODIUM DECK SPREAD ACROSS 17,708 SQM!!!

Legend

VIEW ALONG NATURAL FLEXIBLE LAWN AREA AND BBQ UNIT- TOWER 1

VIEW FROM ENTRANCE OF EXTERNAL STAIRCASE INTO PODIUM

VIEW ALONG KID'S SPLASH PAD AND BBQ AREA- TOWER 3