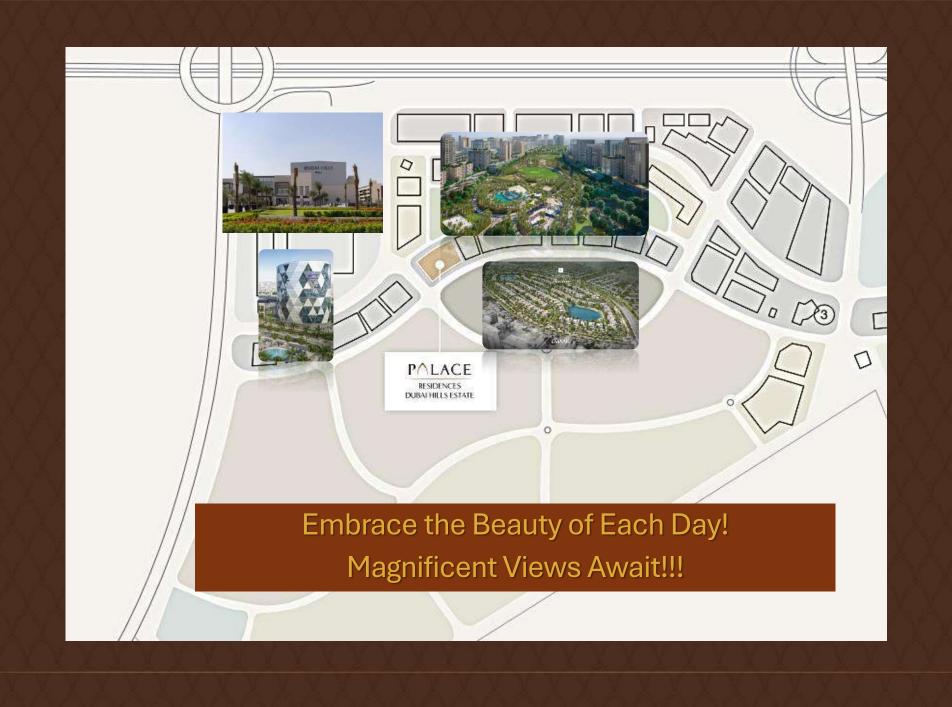

## Crafted

## **COMFORTS IN** CONTEMPORARY ELEGANCE





Step into a world where luxury knows no bounds at Palace Residences. An expansive lap pool offers a cool respite from the day's endeavours, while playful splash pads bring joy to our younger guests. The athletically inclined will revel in both sumptuous indoor and vibrant outdoor gyms, and the rooftop terrace invites enchanting evenings under the stars.





Expansive Swimming Pool



Indoor & Outdoor Children's Play Areas



Multipurpose Room for all Activities And Events



Outdoor Fitness Stations and Yoga Area



Landscaped Lawns and BBQ Area

## LIVE LIFE KING-SIZE!!! MASSIVE PODIUM DECK SPREAD ACROSS 17,708 SQM!!!



Legend







VIEW ALONG NATURAL FLEXIBLE LAWN AREA AND BBQ UNIT- TOWER 1



VIEW FROM ENTRANCE OF EXTERNAL