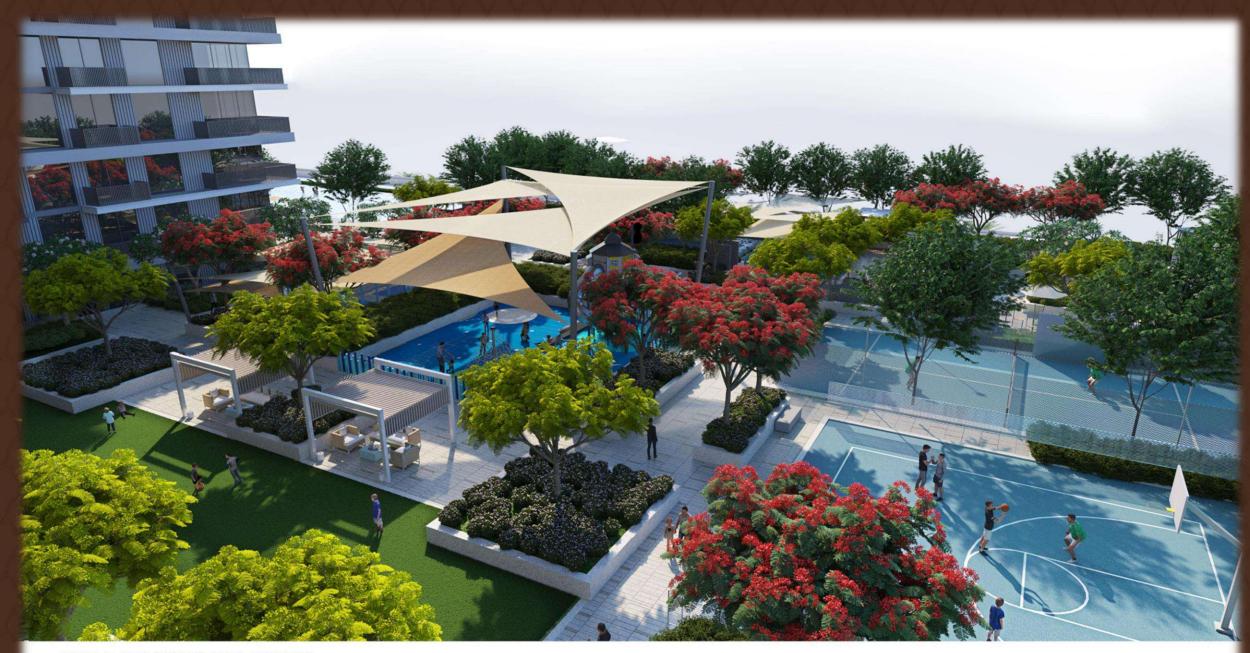

## LIVE LIFE KING-SIZE!!! MASSIVE PODIUM DECK SPREAD ACROSS 17,708 SQM!!!

Legend

VIEW ALONG NATURAL FLEXIBLE LAWN AREA AND BBQ UNIT- TOWER 1

VIEW FROM ENTRANCE OF EXTERNAL STAIRCASE INTO PODIUM

VIEW ALONG KID'S SPLASH PAD AND BBQ AREA- TOWER 3

VIEW ALONG SPORTS AREA- TOWER 3