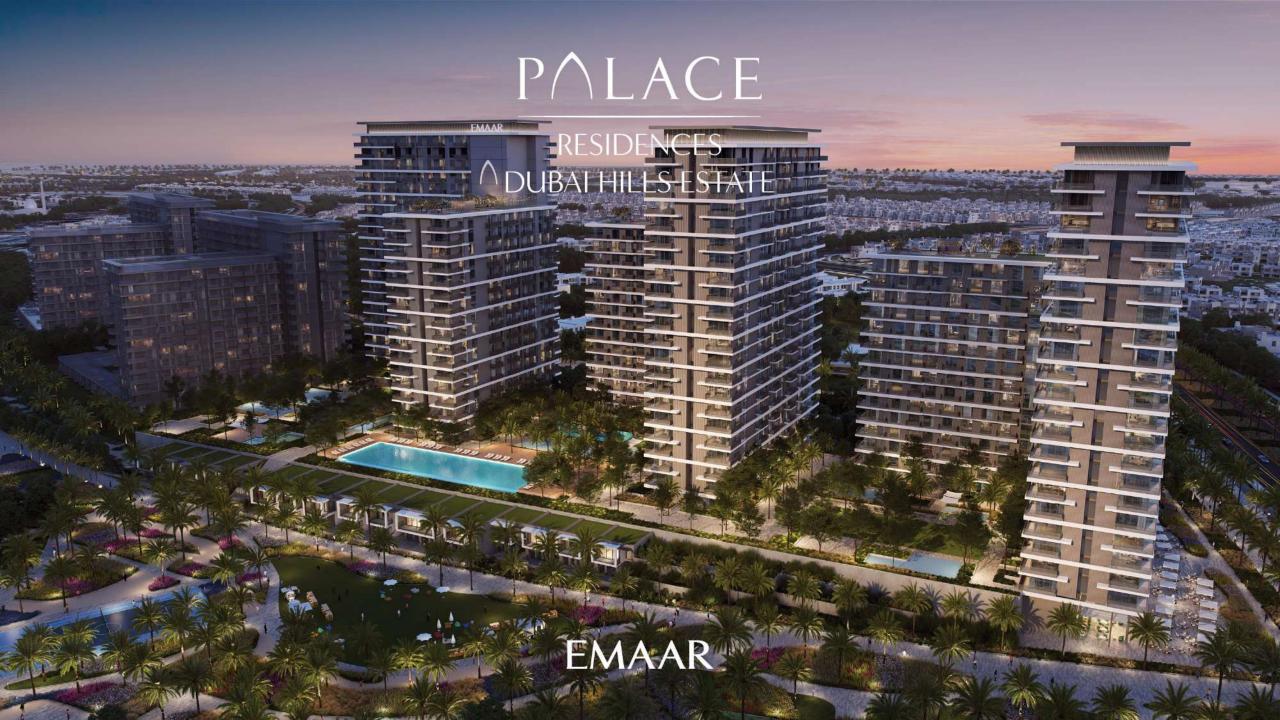

## **COMFORTS IN** CONTEMPORARY ELEGANCE

Step into a world where luxury knows no bounds at Palace Residences. An expansive lap pool offers a cool respite from the day's endeavours, while playful splash pads bring joy to our younger guests. The athletically inclined will revel in both sumptuous indoor and vibrant outdoor gyms, and the rooftop terrace invites enchanting evenings under the stars.

Expansive Swimming Pool

Indoor & Outdoor Children's Play Areas

Multipurpose Room for all Activities And Events

Outdoor Fitness Stations and Yoga Area

Landscaped Lawns and BBQ Area