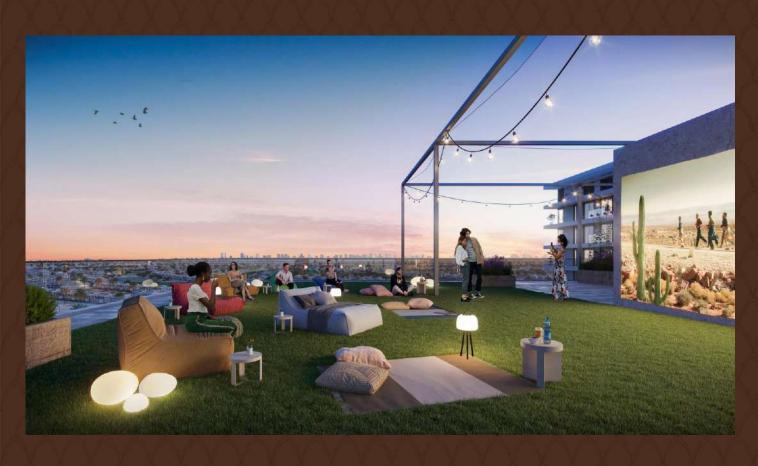

sive lap pool offers a cool respite from the day's endeavours, while playful splash pads bring joy to our younger guests. The athletically inclined will revel in both sumptuous indoor and vibrant outdoor gyms, and the rooftop terrace invites enchanting evenings under the stars.





Expansive Swimming Pool



Indoor & Outdoor Children's Play Areas



Multipurpose Room for all Activities And Events



Outdoor Fitness Stations and Yoga Area



Landscaped Lawns and BBQ Area

## LIVE LIFE KING-SIZE!!! MASSIVE PODIUM DECK SPREAD ACROSS 17,708 SQM!!!



Legend







VIEW ALONG NATURAL FLEXIBLE LAWN AREA AND BBQ UNIT- TOWER 1



VIEW FROM ENTRANCE OF EXTERNAL STAIRCASE INTO PODIUM



VIEW ALONG KID'S SPLASH PAD AND BBQ AREA- TOWER 3



VIEW ALONG SPORTS AREA- TOWER 3

## BEAUTIFUL SKY TERRACES

















Call / Whatsapp +971 50 7052046