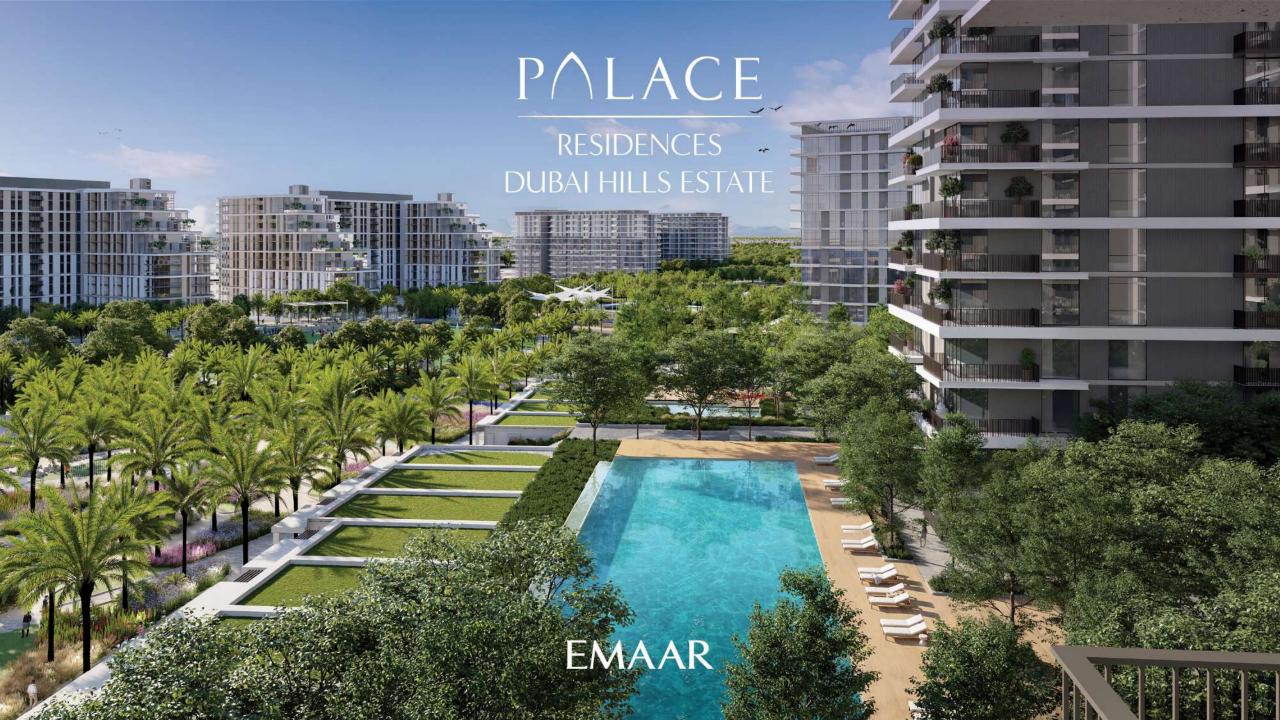

## **COMFORTS IN** CONTEMPORARY ELEGANCE

Step into a world where luxury knows no bounds at Palace Residences. An expansive lap pool offers a cool respite from the day's endeavours, while playful splash pads bring joy to our younger guests. The athletically inclined will revel in both sumptuous indoor and vibrant outdoor gyms, and the rooftop terrace invites enchanting evenings under the stars.

Expansive Swimming Pool

Indoor & Outdoor Children's Play Areas

Multipurpose Room for all Activities And Events

Outdoor Fitness Stations and Yoga Area

Landscaped Lawns and BBQ Area