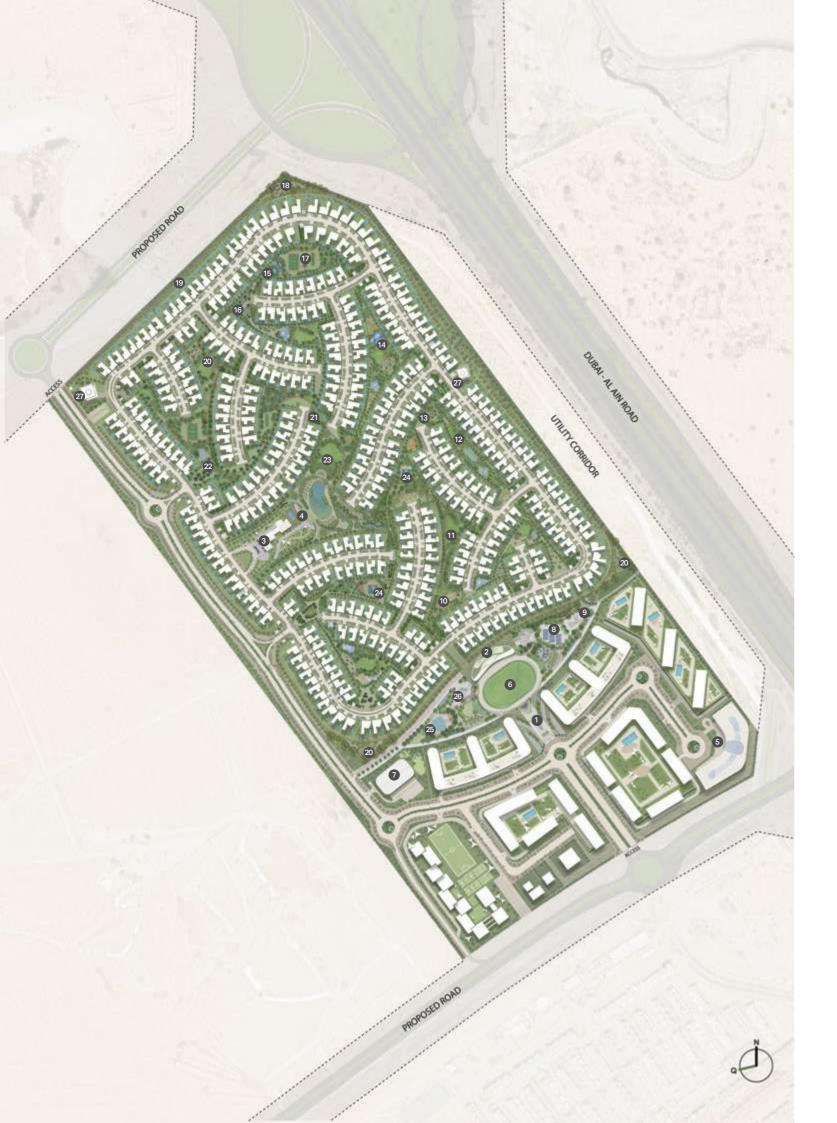

## Master Plan

Enhance your lifestyle with our Exclusive Club House and community centre, while ensuring peace of mind with an on-site school, clinic, and kindergarten/daycare/nursery facilities, all designed to cater to your every need.

Entry Plaza
Club House – Master Community
Club House – Villa Community
Fitness Courts
Community Shopping Centre
Multi-functional Events Ground
Sports Venue
Padel Court
Skate Park
Toddler Play Area
Activity Lawn
Pond
Sensory Garden

14. Fragrance Garden

- 15. Kid's Play Area
- 16. Community Garden
- 17. Play Court
- 18. Dog Park
- 19. Bicycle/ Jogging Track
- 20. Elwood Trail
- 21. Forest Trail
- 22. Open Fitness Area
- 23. Open Amphitheatre
- 24. Half Basketball Court
- 25. Activity/ Lap Pool
- 26. Gala Ground
- 27. Mosque