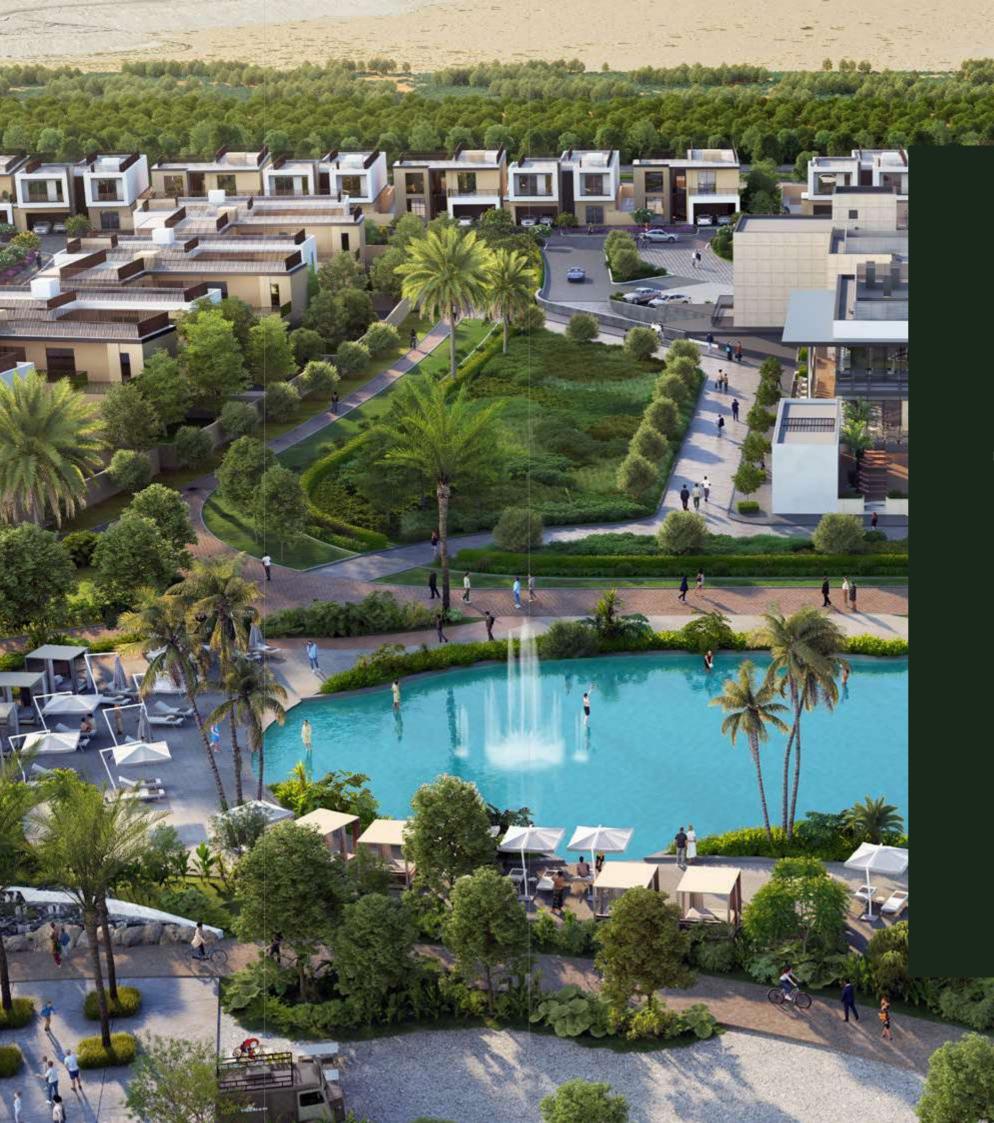

# expanse

Imagine whispering little secrets as a soothing song emerges from a nearby baobab tree where a bird has found its abode.

Sobha Elwood, spanning around 416,000\* square meters of expansive open space and lush parks, provides ample room to reconnect with those who matter most.

47% \* OF EXPANSIVE OPEN SPACE

D U B A I I N T E R N A T I O N A L A I R P O R T

minutes from DUBAI OUTLET MALL

## Master Plan

Enhance your lifestyle with our Exclusive Club House and community centre, while ensuring peace of mind with an on-site school, clinic, and kindergarten/daycare/nursery facilities, all designed to cater to your every need.

Entry Plaza
Club House – Master Community
Club House – Villa Community
Fitness Courts
Community Shopping Centre
Multi-functional Events Ground
Sports Venue
Padel Court
Skate Park
Toddler Play Area
Activity Lawn
Pond
Sensory Garden

14. Fragrance Garden

- 15. Kid's Play Area
- 16. Community Garden
- 17. Play Court
- 18. Dog Park
- 19. Bicycle/ Jogging Track
- 20. Elwood Trail
- 21. Forest Trail
- 22. Open Fitness Area
- 23. Open Amphitheatre
- 24. Half Basketball Court
- 25. Activity/ Lap Pool
- 26. Gala Ground
- 27. Mosque