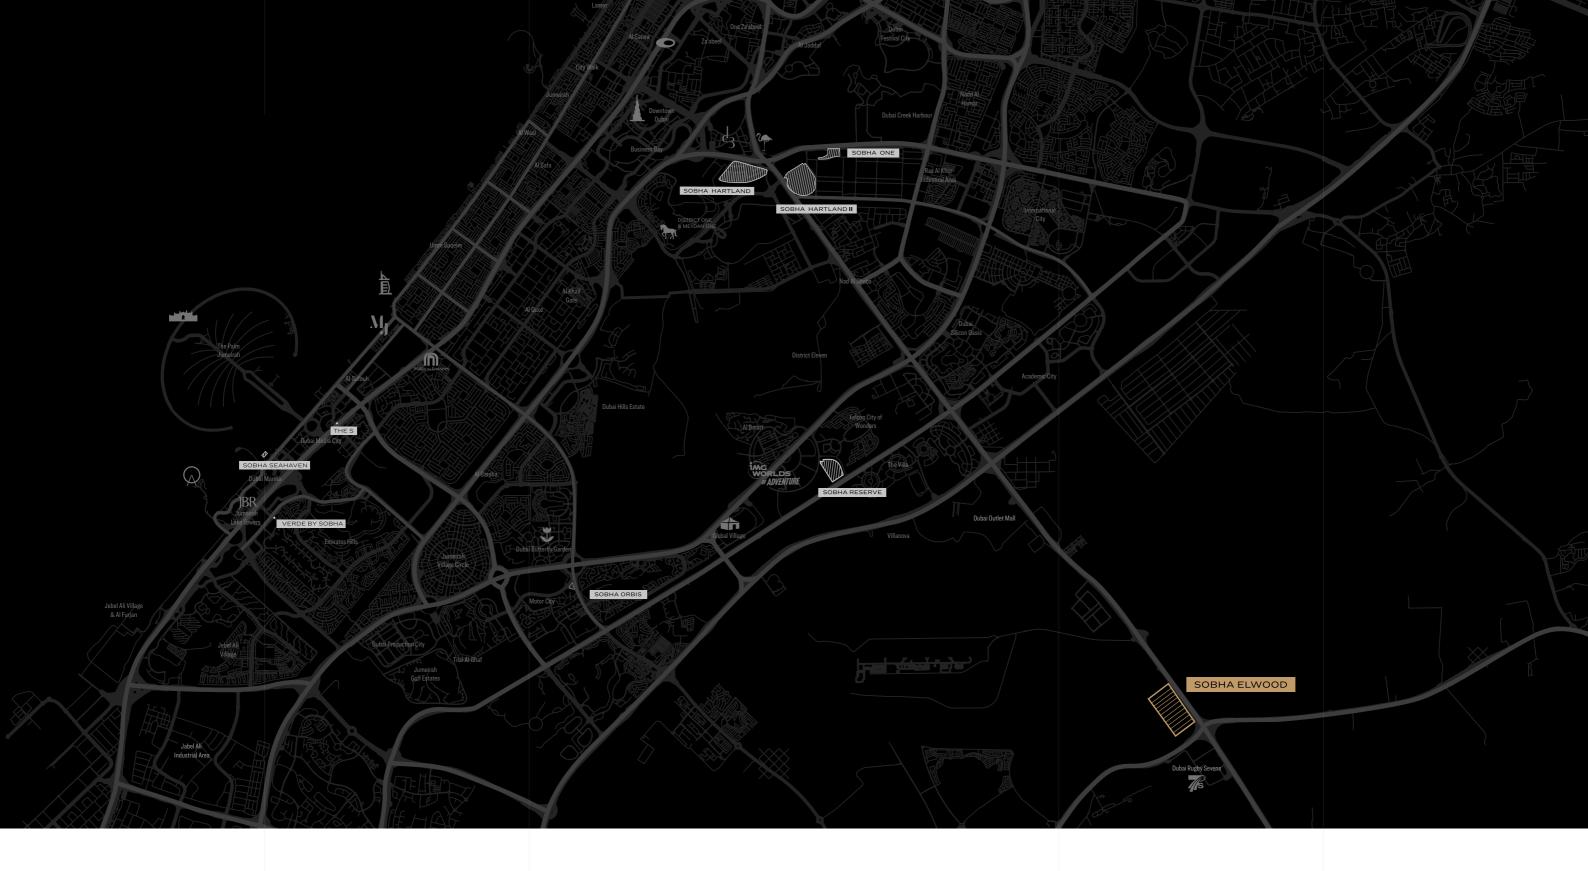

47% \* OF EXPANSIVE OPEN SPACE

D U B A I I N T E R N A T I O N A L A I R P O R T

minutes from DUBAI OUTLET MALL

# Location

AL MAKTOUM INTERNATIONAL AIRPORT