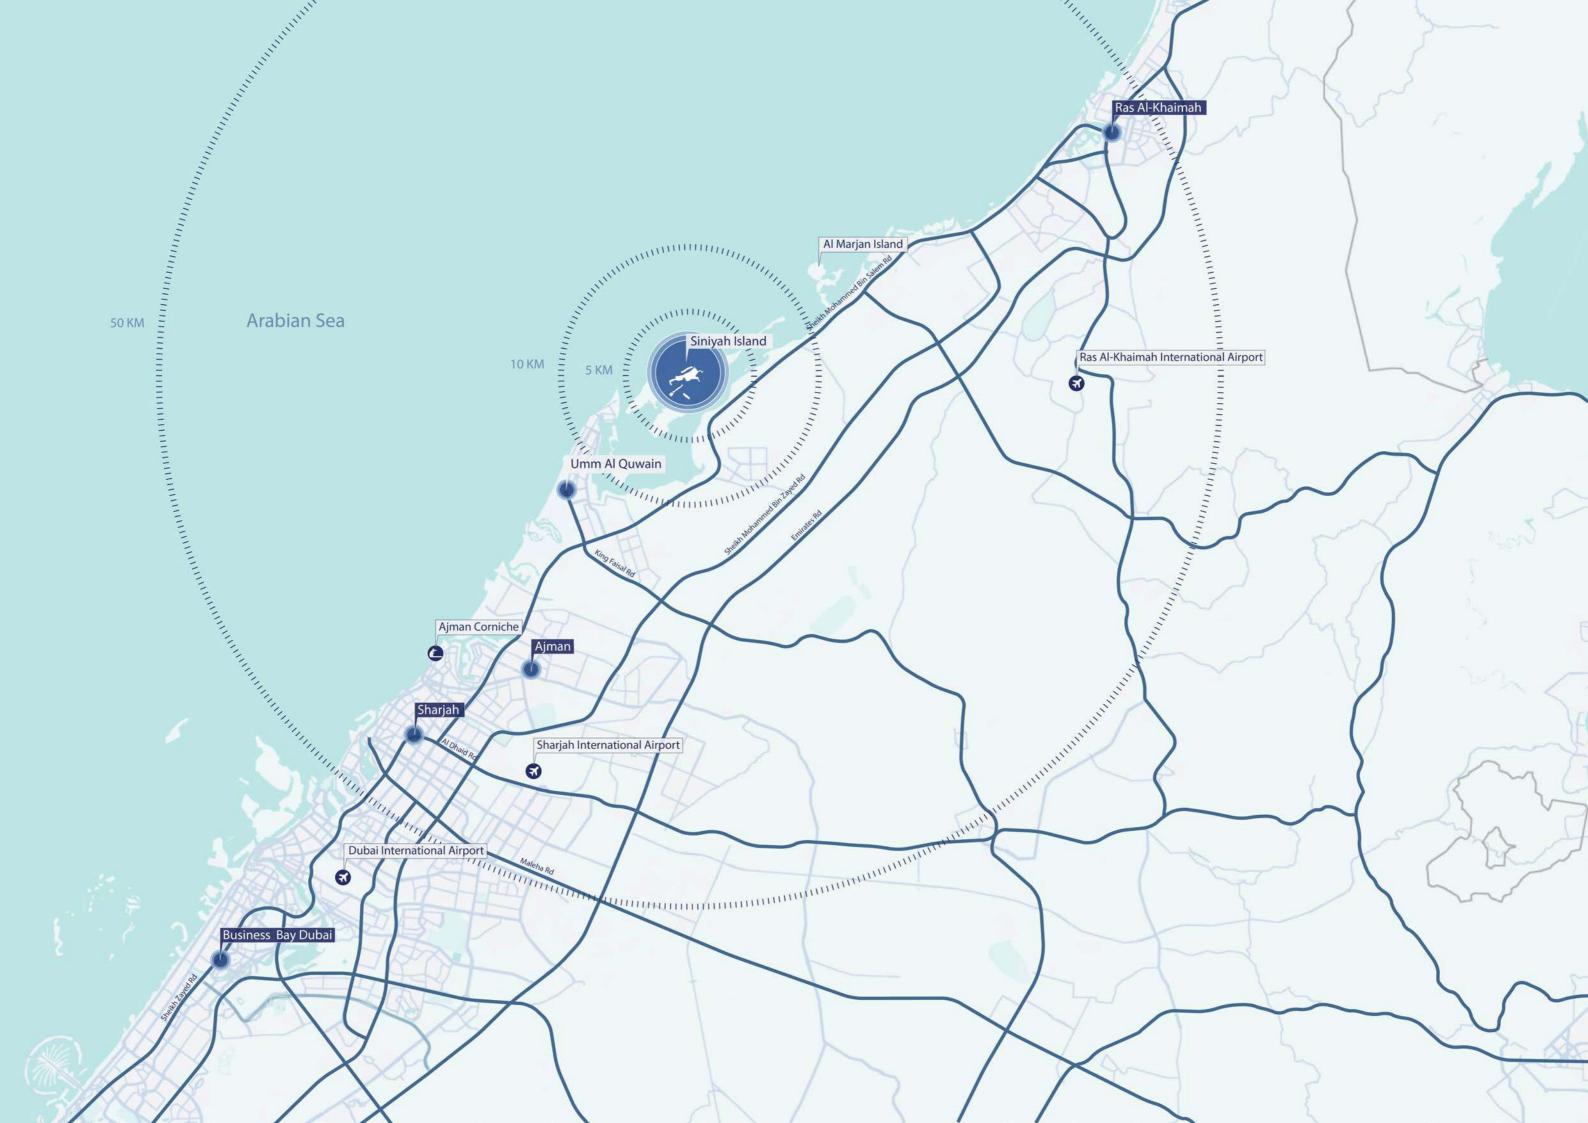

#### SOBHA SINIYA ISLAND

Sobha Siniya Island awaits just a 50 minute drive from Dubai or 30 minutes from Sharjah & 10 minutes from Al Marjan Island making it a haven that is accessible yet tucked away.