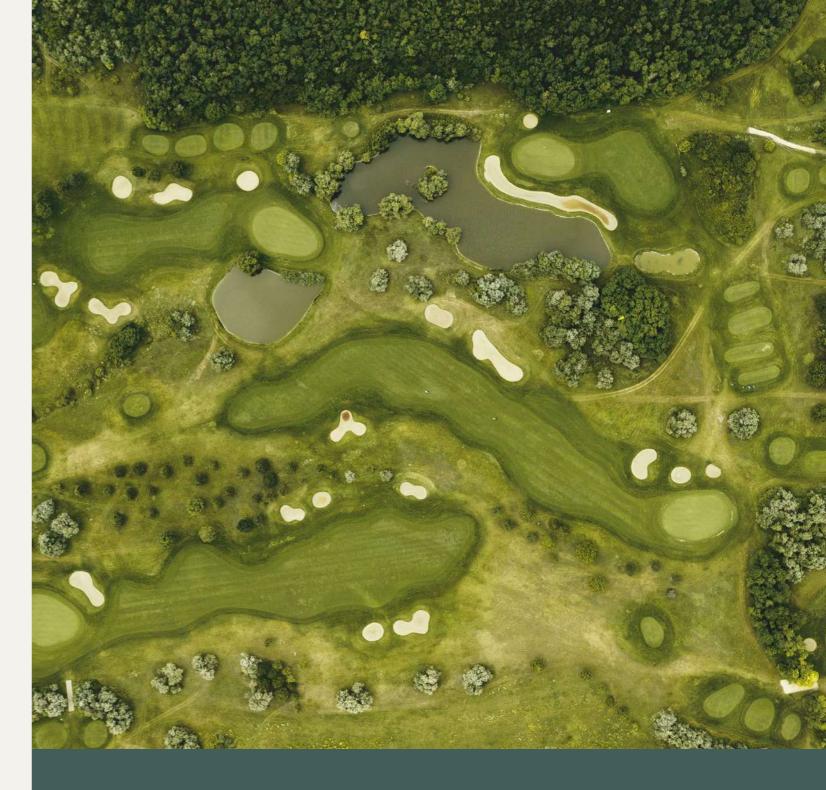

# GOLF COURSE

**BLENDING RECREATION** WITH NATURE'S BEAUTY Picture a lush golf course framed with swaying trees serenaded by the gentle rhythms of the waves while the vast open sea paints a breathtaking backdrop.

Sobha Siniya Island, where the 18-hole golf course becomes an integral part of the island lifestyle.

MARINA LIFE MARINA LIFE