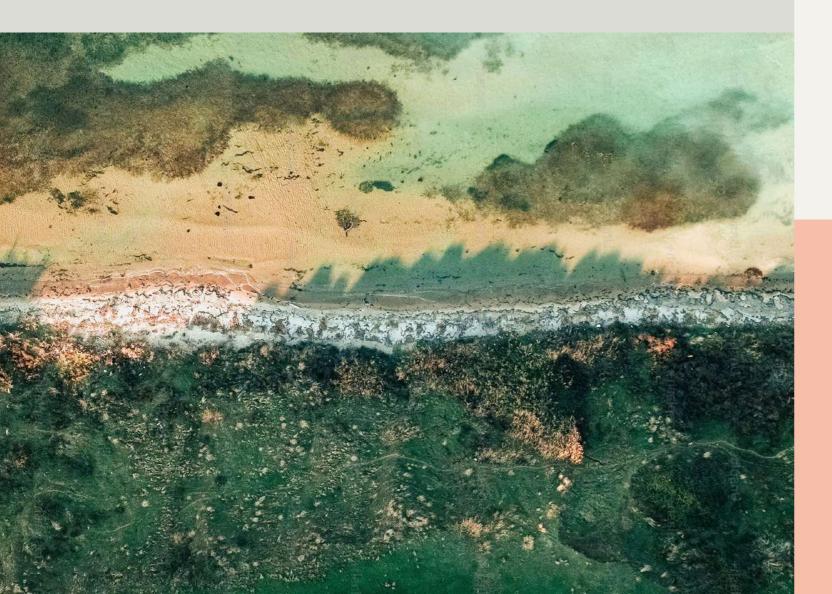

#### DISCOVER YOUR NATURAL HABITAT

Sobha Siniya Island stands as one of UAE's precious natural gems waiting to be explored. Cocooned by the azure waters of the Persian Gulf, this island boasts diverse habitats ranging from pristine white sand beaches to lush mangroves decorated by a rich tapestry of unique wildlife including gazelles, oryx, flamingos and rare turtles.

#### YOUR HOME; A NATURAL PARADISE

Sobha Siniya Island calls to those with a discerning taste for serenity and adventure alike. Here, lush mangroves merge seamlessly with pristine beaches, creating a sanctuary where wildlife flourishes and water activities abound.