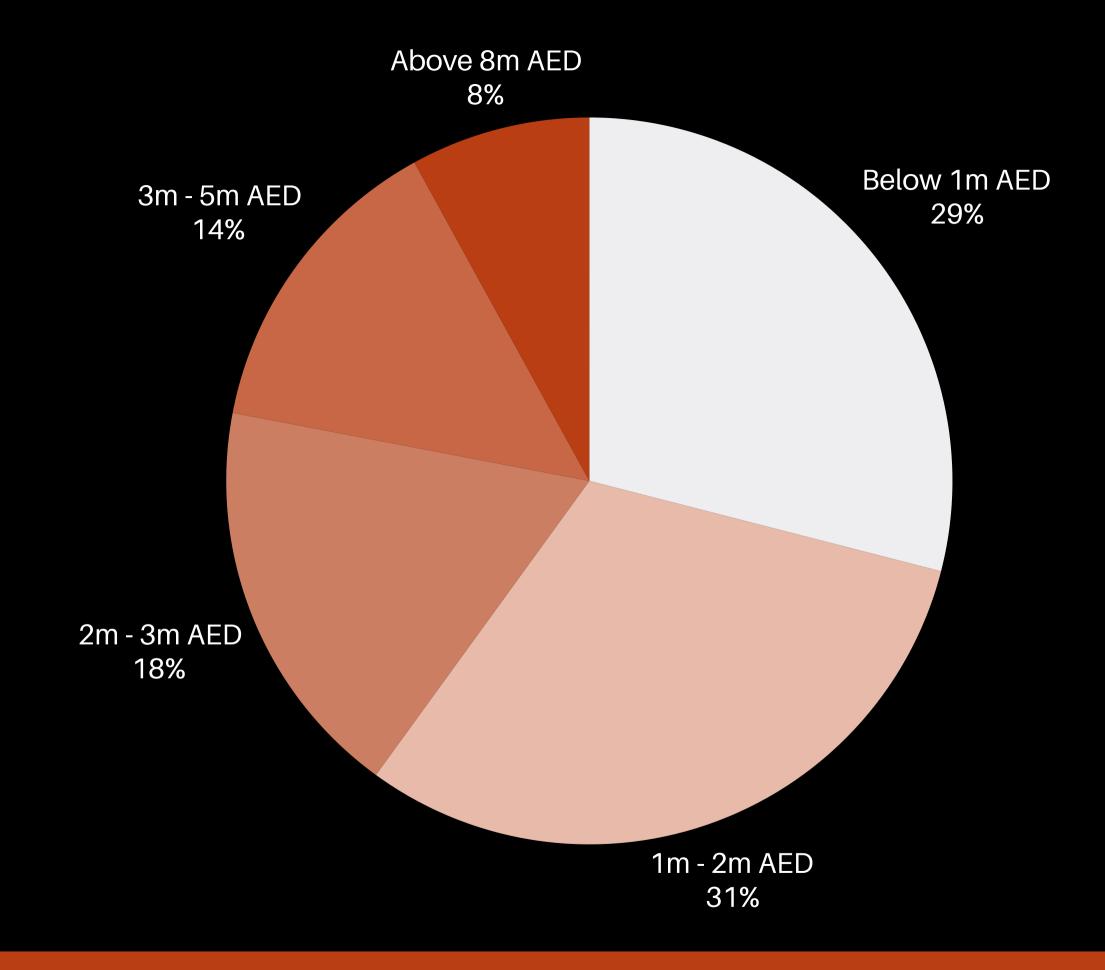

# PROPERTY SALES BY PRICE RANGE

(Doesn't include mortgage sales)

400 Luxury Transactions

18.2% QoQ

Compared to 489 transactions in the previous quarter.

This is due to the limited supply of luxury property amidst growing demand.