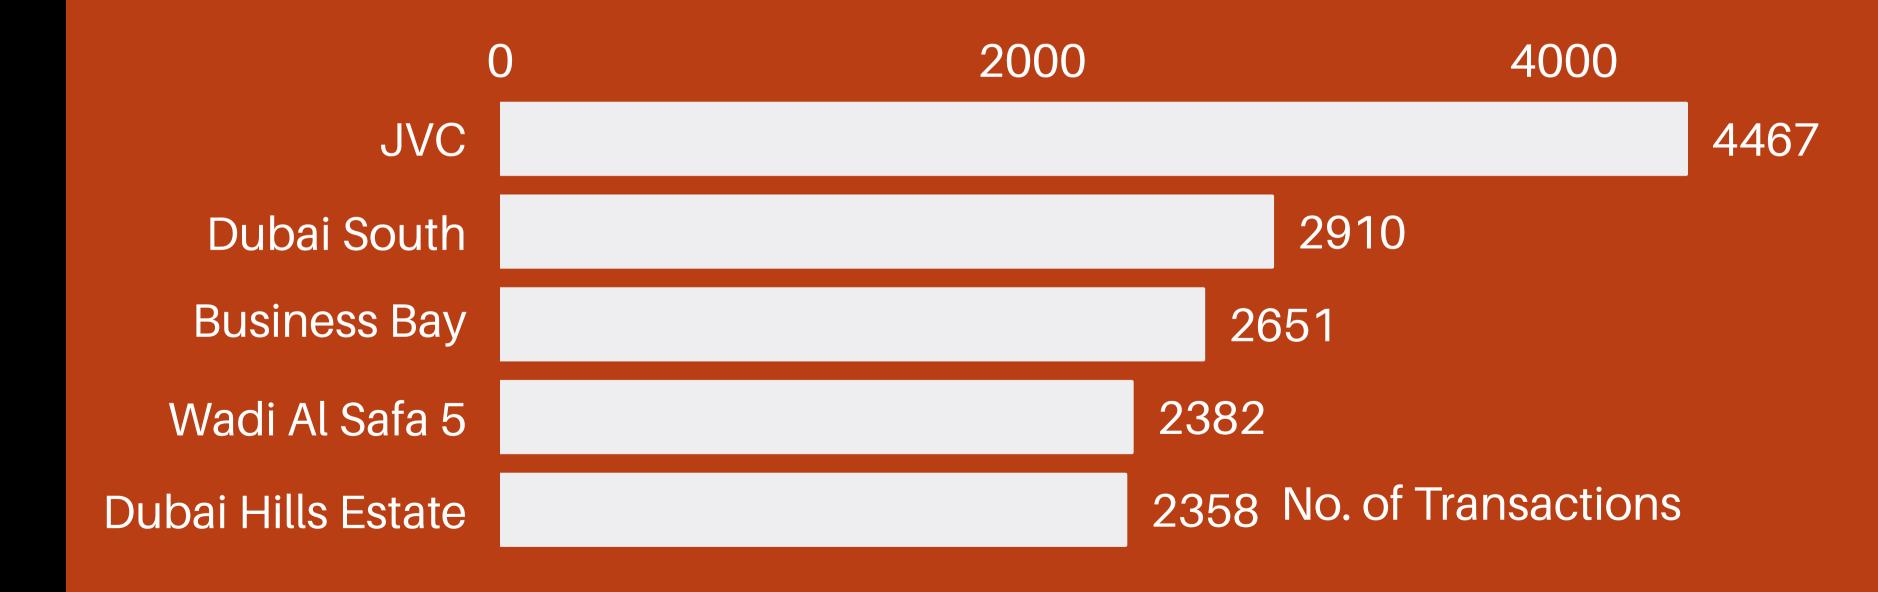

50,423

**Total Sales Volume** 





141.9B AED

**Total Sales Value** 









#### Breakdown of total sales transactions by type



39,054
Apartments



8,156 Villas / Townhouses



1,111 Commercial



2,102 Plots / Land





#### Off Plan Sales

#### Secondary Sales





#### TOPPERFORMING AREAS





# PROPERTY SALES BY PRICE RANGE

(Doesn't include mortgage sales)







400 Luxury Transactions

18.2% QoQ

Compared to 489 transactions in the previous quarter.

This is due to the limited supply of luxury property amidst growing demand.





#### 92 Deals

Worth \$100m (367300000) or more

▲ 8.2% QoQ





### TOPPERFORMING LUXURY AREAS



Palm Jumeirah

Dubai Silicon Oasis

Dubai Hills Estate

Palm Jebel Ali



#### 12.8m AED

The average transacted price for a home in Dubai's prime (luxury) neighbourhoods.





## Luxury Seekers By Country







# Popular Areas With High ROI



10.5%
Dubai Investment
Park (DIP)

10.1% Discovery Gardens

9.79% Liwan



8.48%

**6.61%** Damac Hills 2

**6.49%**Dubai Sports City



#### SOURCES

dxbinteract.com

bayut.com

www.zawya.com

www.luxhabitat