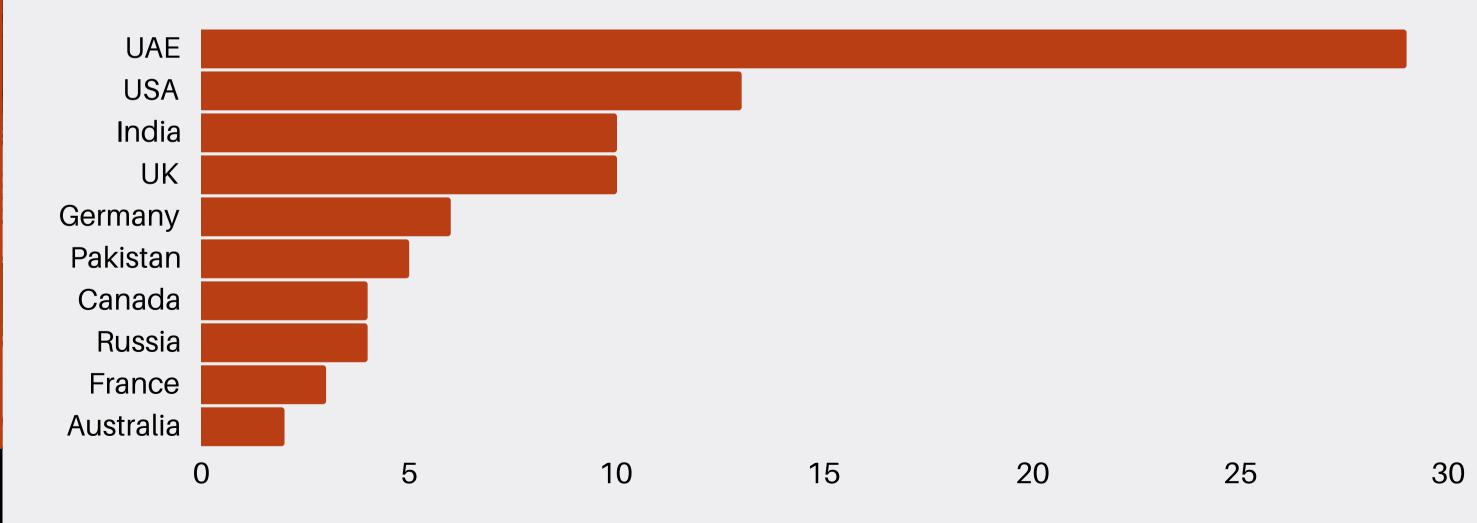

Sales Value** 









#### Breakdown of total sales transactions by type



39,054
Apartments



8,156 Villas / Townhouses



1,111 Commercial



2,102 Plots / Land





#### Off Plan Sales

#### Secondary Sales





#### TOPPERFORMING AREAS





# PROPERTY SALES BY PRICE RANGE

(Doesn't include mortgage sales)







400 Luxury Transactions

18.2% QoQ

Compared to 489 transactions in the previous quarter.

This is due to the limited supply of luxury property amidst growing demand.





#### 92 Deals

Worth \$100m (367300000) or more

▲ 8.2% QoQ





### TOPPERFORMING LUXURY AREAS



Palm Jumeirah

Dubai Silicon Oasis

Dubai Hills Estate

Palm Jebel Ali



#### 12.8m AED

The average transacted price for a home in Dubai's prime (luxury) neighbourhoods.





## Luxury Seekers By Country







# Popular Areas With High ROI



10.5%
Dubai Investment
Park (DIP)

10.1% Discovery Gardens

9.79% Liwan



8.48%

**6.61%** Damac Hills 2

**6.49%**Dubai Sports City



#### SOURCES

dxbinteract.com

bayut.com

www.zawya.com

www.luxhabitat.ae







Call / Whatsapp:

+971 50 7052046

Website:

www.investinuaeproperties.com